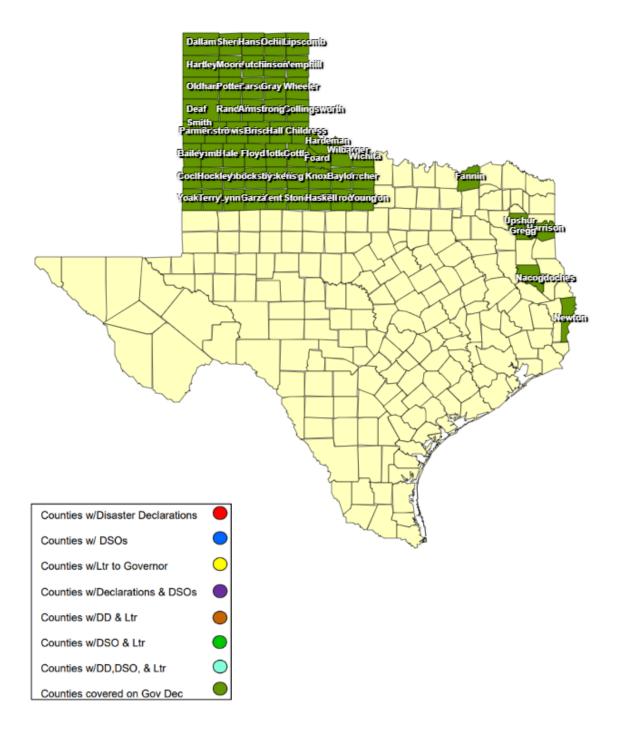

# 24-0001 Wildfire Season 2024 as of 03/05/2024

### **RECOVERY SUMMARY**

| Total     |                      | Date(s)            |                                        |                                    | Date Disaster                    |  |                                         |                                              | Individu         | al Assistance    | Dates           | Public Assistance Dates |                  |                 |  |
|-----------|----------------------|--------------------|----------------------------------------|------------------------------------|----------------------------------|--|-----------------------------------------|----------------------------------------------|------------------|------------------|-----------------|-------------------------|------------------|-----------------|--|
| JDX<br>63 | County / City        | Incident<br>Period | Date DSO Received                      | Date Governor<br>Disaster Declared | r Declared Rec'd Letters (DD) Se |  | Date Letter to the<br>Governor Received | Acknowledge Letters<br>(Governor Rec'd) Sent | PDA<br>Requested | PDA<br>Scheduled | PDA<br>Complete | PDA<br>Requested        | PDA<br>Scheduled | PDA<br>Complete |  |
| 1         | Archer County        | 02/26/2024         |                                        | 02/27/2024                         |                                  |  |                                         |                                              |                  |                  |                 |                         |                  |                 |  |
| 1         | Armstrong County     | 02/26/2024         |                                        | 02/27/2024                         |                                  |  |                                         |                                              |                  |                  |                 |                         |                  | _               |  |
| 1         | Bailey County        | 02/26/2024         |                                        | 02/27/2024                         |                                  |  |                                         |                                              |                  |                  |                 |                         |                  | _               |  |
| 1         | Baylor County        | 02/26/2024         |                                        | 02/27/2024                         |                                  |  |                                         |                                              |                  |                  |                 |                         |                  |                 |  |
| 1         | Briscoe County       | 02/26/2024         |                                        | 02/27/2024                         |                                  |  |                                         |                                              |                  |                  |                 |                         |                  |                 |  |
| 1         | Carson County        | 02/26/2024         |                                        | 02/27/2024                         | 02/28/2024                       |  |                                         |                                              |                  |                  |                 |                         |                  | _               |  |
| 1         | Castro County        | 02/26/2024         |                                        | 02/27/2024                         |                                  |  |                                         |                                              |                  |                  |                 |                         |                  |                 |  |
| 1         | Childress County     | 02/26/2024         |                                        | 02/27/2024                         |                                  |  |                                         |                                              |                  |                  |                 |                         |                  |                 |  |
| 1         | Cochran County       | 02/26/2024         |                                        | 02/27/2024                         |                                  |  |                                         |                                              |                  |                  |                 |                         |                  |                 |  |
| 1         | Collingsworth County | 02/26/2024         |                                        | 02/27/2024                         |                                  |  |                                         |                                              |                  |                  |                 |                         |                  |                 |  |
| 1         | Cottle County        | 02/26/2024         |                                        | 02/27/2024                         |                                  |  |                                         |                                              |                  |                  |                 |                         |                  |                 |  |
| 1         | Crosby County        | 02/26/2024         |                                        | 02/27/2024                         |                                  |  |                                         |                                              |                  |                  |                 |                         |                  |                 |  |
| 1         | Dallam County        | 02/26/2024         |                                        | 02/27/2024                         |                                  |  |                                         |                                              |                  |                  |                 |                         |                  |                 |  |
| 1         | Deaf Smith County    | 02/26/2024         |                                        | 02/27/2024                         |                                  |  |                                         |                                              |                  |                  |                 |                         |                  |                 |  |
| 1         | Dickens County       | 02/26/2024         |                                        | 02/27/2024                         |                                  |  |                                         |                                              |                  |                  |                 |                         |                  |                 |  |
| 1         | Donley County        | 02/26/2024         |                                        | 02/27/2024                         |                                  |  |                                         |                                              |                  |                  |                 |                         |                  |                 |  |
| 1         | Fannin County        | 02/26/2024         |                                        | 02/27/2024                         |                                  |  |                                         |                                              |                  |                  |                 |                         |                  | <b> </b>        |  |
| 1         | Floyd County         | 02/26/2024         |                                        | 02/27/2024                         |                                  |  |                                         |                                              |                  |                  |                 |                         |                  |                 |  |
| 1         | Foard County         | 02/26/2024         |                                        | 02/27/2024                         |                                  |  |                                         |                                              |                  |                  |                 |                         |                  |                 |  |
| 1         | Garza County         | 02/26/2024         |                                        | 02/27/2024                         |                                  |  |                                         |                                              |                  |                  |                 |                         |                  |                 |  |
| 1         | Gray County          | 02/26/2024         | 03/01/2024                             | 02/27/2024                         | 02/27/2024                       |  | 02/28/2024                              |                                              |                  |                  |                 |                         |                  |                 |  |
| 1         | Gregg County         | 02/26/2024         |                                        | 02/27/2024                         |                                  |  |                                         |                                              |                  |                  |                 |                         |                  |                 |  |
| 1         | Hale County          | 02/26/2024         |                                        | 02/27/2024                         |                                  |  |                                         |                                              |                  |                  |                 |                         |                  |                 |  |
| 1         | Hall County          | 02/26/2024         |                                        | 02/27/2024                         |                                  |  |                                         |                                              |                  |                  |                 |                         |                  |                 |  |
| 1         | Hansford County      | 02/26/2024         |                                        | 02/27/2024                         |                                  |  |                                         |                                              |                  |                  |                 |                         |                  |                 |  |
| 1         | Hardeman County      | 02/26/2024         |                                        | 02/27/2024                         |                                  |  |                                         |                                              |                  |                  |                 |                         |                  |                 |  |
| 1         | Harrison County      | 02/26/2024         |                                        | 02/27/2024                         |                                  |  |                                         |                                              |                  |                  |                 |                         |                  |                 |  |
| 1         | Hartley County       | 02/26/2024         |                                        | 02/27/2024                         |                                  |  |                                         |                                              |                  |                  |                 |                         |                  |                 |  |
| 1         | Haskell County       | 02/26/2024         |                                        | 02/27/2024                         |                                  |  |                                         |                                              |                  |                  |                 |                         |                  |                 |  |
| 1         | Hemphill County      | 02/26/2024         | 03/03/24                               | 02/27/2024                         | 02/27/2024                       |  | 02/27/2024                              |                                              |                  |                  |                 |                         |                  |                 |  |
| 1         | Hockley County       | 02/26/2024         |                                        | 02/27/2024                         |                                  |  |                                         |                                              |                  |                  |                 |                         |                  |                 |  |
| 1         | Hutchinson County    | 02/26/2024         | 02/29/2024<br>03/01/2024<br>03/02/2024 | 02/27/2024                         | 02/27/2024 03/04/2024            |  |                                         | 02/27/2024                                   |                  |                  |                 |                         |                  |                 |  |
| 1         | Kent County          | 02/26/2024         |                                        | 02/27/2024                         |                                  |  |                                         |                                              |                  |                  |                 |                         |                  |                 |  |
| 1         | King County          | 02/26/2024         |                                        | 02/27/2024                         |                                  |  |                                         |                                              |                  |                  |                 |                         |                  |                 |  |
| 1         | Knox County          | 02/26/2024         |                                        | 02/27/2024                         |                                  |  |                                         |                                              |                  |                  |                 |                         |                  |                 |  |
| 1         | Lamb County          | 02/26/2024         |                                        | 02/27/2024                         |                                  |  |                                         |                                              |                  |                  |                 |                         |                  |                 |  |
| 1         | Lipscomb County      | 02/26/2024         |                                        | 02/27/2024                         |                                  |  |                                         |                                              |                  |                  |                 |                         |                  |                 |  |
| 1         | Lubbock County       | 02/26/2024         |                                        | 02/27/2024                         |                                  |  |                                         |                                              |                  |                  |                 |                         |                  | ļ               |  |
| 1         | Lynn County          | 02/26/2024         |                                        | 02/27/2024                         |                                  |  |                                         |                                              |                  |                  |                 |                         |                  |                 |  |
| 1         | Moore County         | 02/26/2024         |                                        | 02/27/2024                         |                                  |  |                                         |                                              |                  |                  |                 |                         |                  | ļ               |  |
| 1         | Motley County        | 02/26/2024         |                                        | 02/27/2024                         |                                  |  |                                         |                                              |                  |                  |                 |                         |                  |                 |  |
| 1         | Nacogdoches County   | 02/26/2024         |                                        | 02/27/2024                         |                                  |  |                                         |                                              |                  |                  |                 |                         |                  | <b>_</b>        |  |
| 1         | Newton County        | 02/26/2024         |                                        | 02/27/2024                         |                                  |  |                                         |                                              |                  |                  |                 |                         |                  | ļ               |  |
| 1         | Ochiltree County     | 02/26/2024         |                                        | 02/27/2024                         |                                  |  |                                         |                                              |                  |                  |                 |                         |                  | L               |  |
| 1         | Oldham County        | 02/26/2024         |                                        | 02/27/2024                         |                                  |  |                                         |                                              |                  |                  |                 |                         |                  | <b> </b>        |  |
|           | Parmer County        | 02/26/2024         |                                        | 02/27/2024                         | 22/07/2224                       |  | 00/07/0004                              |                                              |                  |                  |                 |                         |                  | <b> </b>        |  |
| 1         | City of Amarillo     | 02/27/2024         |                                        | 00/07                              | 02/27/2024                       |  | 02/27/2024                              |                                              |                  |                  |                 |                         |                  | <b> </b>        |  |
| 1         | Potter County        | 02/26/2024         |                                        | 02/27/2024                         | 00/07                            |  | 02/27/2024                              |                                              |                  |                  |                 |                         |                  | <b> </b>        |  |
| 1         | City of Amarillo     | 02/27/2024         |                                        |                                    | 02/27/2024                       |  | 02/27/2024                              |                                              |                  |                  |                 |                         |                  | L               |  |
| 1         | Randall County       | 02/26/2024         | 00/04/2222                             | 02/27/2024                         |                                  |  | 02/27/2024                              |                                              |                  |                  |                 |                         |                  |                 |  |
| 1         | City of Miami        | 02/26/2024         | 03/04/2024                             | 02/27/2024                         |                                  |  |                                         |                                              |                  |                  |                 |                         |                  | 1               |  |

### **RECOVERY SUMMARY**

| Total     |                     | Date(s)            |                   | Date Governor     | Date Disaster                  | Date Acknowledge  | Date Letter to the | Acknowledge Letters   | Individu         | al Assistance    | Dates           | Public Assistance Dates |                  |                 |
|-----------|---------------------|--------------------|-------------------|-------------------|--------------------------------|-------------------|--------------------|-----------------------|------------------|------------------|-----------------|-------------------------|------------------|-----------------|
| JDX<br>63 | County / City       | Incident<br>Period | Date DSO Received | Disaster Declared | Declarations Issued /<br>Rec'd | Letters (DD) Sent | Governor Received  | (Governor Rec'd) Sent | PDA<br>Requested | PDA<br>Scheduled | PDA<br>Complete | PDA<br>Requested        | PDA<br>Scheduled | PDA<br>Complete |
| 1         | Roberts County      | 02/26/2024         |                   | 02/27/2024        | 02/27/2024                     |                   |                    |                       |                  |                  |                 |                         |                  |                 |
| 1         | Sherman County      | 02/26/2024         |                   | 02/27/2024        |                                |                   |                    |                       |                  |                  |                 |                         |                  |                 |
| 1         | Stonewall County    | 02/26/2024         |                   | 02/27/2024        |                                |                   |                    |                       |                  |                  |                 |                         |                  |                 |
| 1         | Swisher County      | 02/26/2024         |                   | 02/27/2024        |                                |                   |                    |                       |                  |                  |                 |                         |                  |                 |
| 1         | Terry County        | 02/26/2024         |                   | 02/27/2024        |                                |                   |                    |                       |                  |                  |                 |                         |                  |                 |
| 1         | Throckmorton County | 02/26/2024         |                   | 02/27/2024        |                                |                   |                    |                       |                  |                  |                 |                         |                  |                 |
| 1         | Upshur County       | 02/26/2024         |                   | 02/27/2024        |                                |                   |                    |                       |                  |                  |                 |                         |                  |                 |
| 1         | Wheeler County      | 02/26/2024         |                   | 02/27/2024        | 02/29/2024                     |                   |                    |                       |                  |                  |                 |                         |                  |                 |
| 1         | Wichita County      | 02/26/2024         |                   | 02/27/2024        |                                |                   |                    |                       |                  |                  |                 |                         |                  |                 |
| 1         | Wilbarger County    | 02/26/2024         |                   | 02/27/2024        |                                |                   |                    |                       |                  |                  |                 |                         |                  |                 |
| 1         | Yoakum County       | 02/26/2024         |                   | 02/27/2024        |                                |                   |                    |                       |                  |                  |                 |                         |                  |                 |
| 1         | Young County        | 02/26/2024         |                   | 02/27/2024        |                                |                   |                    |                       |                  |                  |                 |                         |                  |                 |