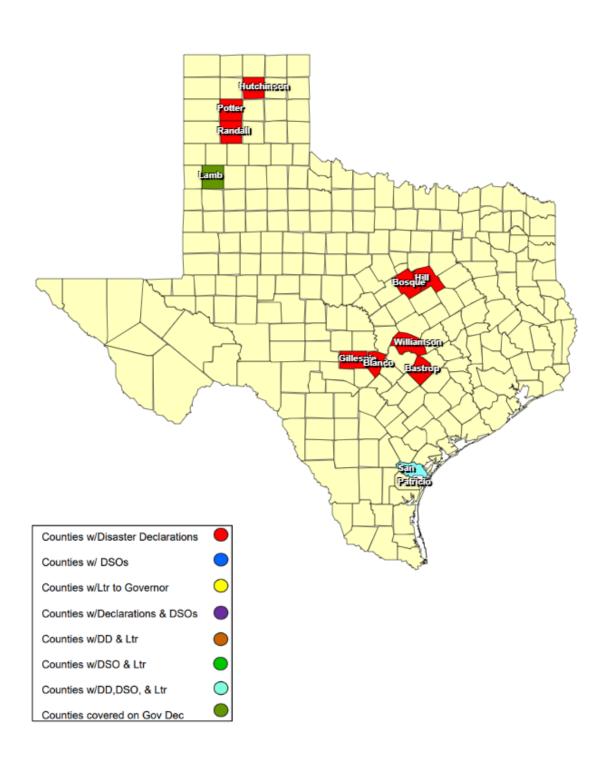

## **RECOVERY SUMMARY**

| Total     | County / City       | Date(s)               | Date DSO   | Date Governor     | Date Disaster                  | Date Acknowledge  | Date Letter to the | Acknowledge Letters   | Individu         | ıal Assistance   | Dates           | Public Assistance Dates |                  |                 |
|-----------|---------------------|-----------------------|------------|-------------------|--------------------------------|-------------------|--------------------|-----------------------|------------------|------------------|-----------------|-------------------------|------------------|-----------------|
| JDX<br>14 |                     | ty Incident<br>Period | Received   | Disaster Declared | Declarations Issued /<br>Rec'd | Letters (DD) Sent | Governor Received  | (Governor Rec'd) Sent | PDA<br>Requested | PDA<br>Scheduled | PDA<br>Complete | PDA<br>Requested        | PDA<br>Scheduled | PDA<br>Complete |
| 1         | Bastrop County      | 03/13/2025            |            |                   | 03/13/2025 03/14/2025          |                   |                    |                       |                  |                  |                 |                         |                  |                 |
| 1         | Blanco County       | 03/02/2025            |            |                   | 03/02/2025                     |                   |                    |                       |                  |                  |                 |                         |                  |                 |
| 1         | Bosque County       | 03/13/2025            |            |                   | 03/13/2025                     |                   |                    |                       |                  |                  |                 |                         |                  |                 |
| 1         | Gillespie County    | 03/03/2025            |            |                   | 03/03/2025                     |                   |                    |                       |                  |                  |                 |                         |                  |                 |
| 1         | Hill County         | 03/13/2025            |            |                   | 03/13/2025                     |                   |                    |                       |                  |                  |                 |                         |                  |                 |
| 1         | Hutchinson County   | 02/01/2025            |            |                   | 02/01/2025                     |                   |                    |                       |                  |                  |                 |                         |                  |                 |
| 1         | Lamb County         | 03/14/2025            |            | 03/14/2025        | 03/14/2025                     |                   | 03/14/2025         |                       |                  |                  |                 |                         |                  |                 |
| 1         | City of Amarillo    | 03/14/2025            | 03/14/2025 |                   | 03/14/2025                     |                   |                    |                       |                  |                  |                 |                         |                  |                 |
| 1         | Potter County       | 03/14/2025            |            |                   | 03/14/2025                     |                   |                    |                       |                  |                  |                 |                         |                  |                 |
| 1         | City of Canyon      | 03/14/2025            |            |                   | 03/14/2025                     |                   |                    |                       |                  |                  |                 |                         |                  |                 |
| 1         | Randall County      | 03/13/2025            |            |                   | 03/13/2025                     |                   |                    |                       |                  |                  |                 |                         |                  |                 |
| 1         | City of Sinton      | 03/04/2025            |            |                   | 03/05/2025                     |                   |                    |                       |                  |                  |                 |                         |                  |                 |
| 1         | San Patricio County | 03/04/2025            | 03/07/2025 |                   | 03/05/2025                     |                   | 03/05/2025         |                       |                  |                  |                 |                         |                  |                 |
| 1         | Williamson County   | 03/03/2025            |            |                   | 03/03/2025                     |                   |                    |                       |                  |                  |                 |                         |                  |                 |