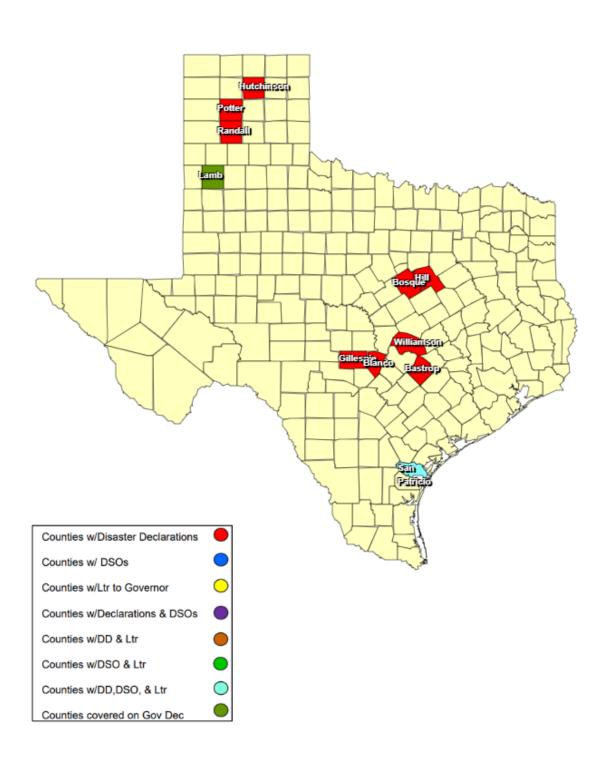

## **RECOVERY SUMMARY**

| Total     | County / City       | Date(s)            | Date DSO   | Date Governor     | Date Disaster                  | Date Acknowledge  | Date Letter to the | Acknowledge Letters   | Individu         | ıal Assistance   | Dates           | Public Assistance Dates |                  |                 |
|-----------|---------------------|--------------------|------------|-------------------|--------------------------------|-------------------|--------------------|-----------------------|------------------|------------------|-----------------|-------------------------|------------------|-----------------|
| JDX<br>14 |                     | Incident<br>Period | Received   | Disaster Declared | Declarations Issued /<br>Rec'd | Letters (DD) Sent | Governor Received  | (Governor Rec'd) Sent | PDA<br>Requested | PDA<br>Scheduled | PDA<br>Complete | PDA<br>Requested        | PDA<br>Scheduled | PDA<br>Complete |
| 1         | Bastrop County      | 03/13/2025         |            |                   | 03/13/2025 03/14/2025          |                   |                    |                       |                  |                  |                 |                         |                  |                 |
| 1         | Blanco County       | 03/02/2025         |            |                   | 03/02/2025                     |                   |                    |                       |                  |                  |                 |                         |                  |                 |
| 1         | Bosque County       | 03/13/2025         |            |                   | 03/13/2025                     |                   |                    |                       |                  |                  |                 |                         |                  |                 |
| 1         | Gillespie County    | 03/03/2025         |            |                   | 03/03/2025 03/15/2025          |                   |                    |                       |                  |                  |                 |                         |                  |                 |
| 1         | Hill County         | 03/13/2025         |            |                   | 03/13/2025                     |                   |                    |                       |                  |                  |                 |                         |                  |                 |
| 1         | Hutchinson County   | 02/01/2025         |            |                   | 02/01/2025                     |                   |                    |                       |                  |                  |                 |                         |                  |                 |
| 1         | Lamb County         | 03/14/2025         |            | 03/14/2025        | 03/14/2025                     |                   | 03/14/2025         |                       |                  |                  |                 |                         |                  |                 |
| 1         | City of Amarillo    | 03/14/2025         | 03/14/2025 |                   | 03/14/2025                     |                   |                    |                       |                  |                  |                 |                         |                  |                 |
| 1         | Potter County       | 03/14/2025         |            |                   | 03/14/2025                     |                   |                    |                       |                  |                  |                 |                         |                  |                 |
| 1         | City of Canyon      | 03/14/2025         |            |                   | 03/14/2025                     |                   |                    |                       |                  |                  |                 |                         |                  |                 |
| 1         | Randall County      | 03/13/2025         |            |                   | 03/13/2025                     |                   |                    |                       |                  |                  |                 |                         |                  |                 |
| 1         | City of Sinton      | 03/04/2025         |            |                   | 03/05/2025                     |                   |                    |                       |                  |                  |                 |                         |                  |                 |
| 1         | San Patricio County | 03/04/2025         | 03/07/2025 |                   | 03/05/2025                     |                   | 03/05/2025         |                       |                  |                  |                 |                         |                  |                 |
| 1         | Williamson County   | 03/03/2025         |            |                   | 03/03/2025                     |                   |                    |                       |                  |                  |                 |                         |                  |                 |