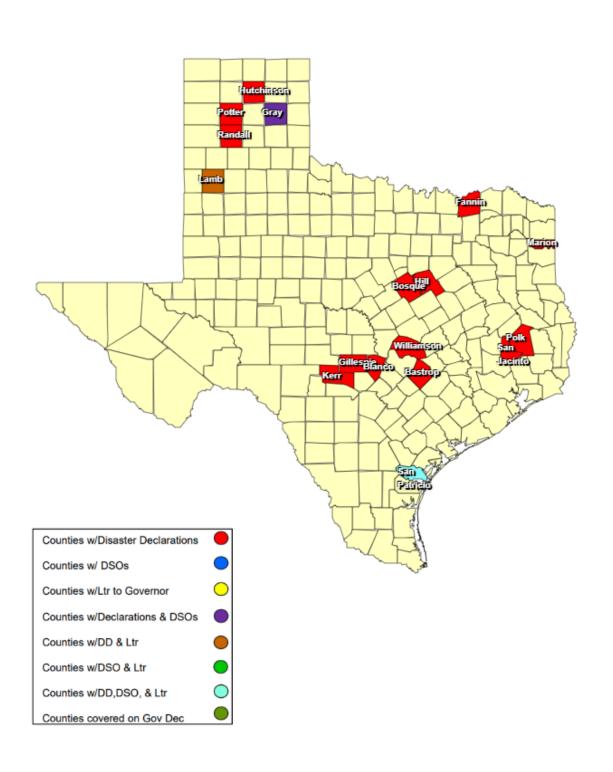

## 25-0001 Wildfire Season 2025 as of 03/21/2025

## **RECOVERY SUMMARY**

| Total     |                     | Date(s)            | Date DSO                 | Data Cassannan                     | Date Disaster                  | Data Asknowladge                      | Date Letter to the | A alcuacula dua I attaua                     | Individu         | ıal Assistance   | Dates           | Public Assistance Dates |                  |                 |  |
|-----------|---------------------|--------------------|--------------------------|------------------------------------|--------------------------------|---------------------------------------|--------------------|----------------------------------------------|------------------|------------------|-----------------|-------------------------|------------------|-----------------|--|
| JDX<br>20 | County / City       | Incident<br>Period | Received                 | Date Governor<br>Disaster Declared | Declarations Issued /<br>Rec'd | Date Acknowledge<br>Letters (DD) Sent | Governor Received  | Acknowledge Letters<br>(Governor Rec'd) Sent | PDA<br>Requested | PDA<br>Scheduled | PDA<br>Complete | PDA<br>Requested        | PDA<br>Scheduled | PDA<br>Complete |  |
| 1         | Bastrop County      | 03/13/2025         |                          |                                    | 03/13/2025 03/14/2025          |                                       |                    |                                              |                  |                  |                 |                         |                  |                 |  |
| 1         | Blanco County       | 03/02/2025         |                          |                                    | 03/02/2025                     |                                       |                    |                                              |                  |                  |                 |                         |                  |                 |  |
| 1         | Bosque County       | 03/13/2025         |                          |                                    | 03/13/2025                     |                                       |                    |                                              |                  |                  |                 |                         |                  |                 |  |
| 1         | Fannin County       | 03/17/2025         |                          |                                    | 03/17/2025                     |                                       |                    |                                              |                  |                  |                 |                         |                  |                 |  |
| 1         | Gillespie County    | 03/03/2025         |                          |                                    | 03/03/2025 03/15/2025          |                                       |                    |                                              |                  |                  |                 |                         |                  |                 |  |
| 1         | Gray County         | 03/14/2025         | 03/18/2025               |                                    | 03/14/2025                     |                                       |                    |                                              |                  |                  |                 |                         |                  |                 |  |
| 1         | Hill County         | 03/13/2025         |                          |                                    | 03/13/2025                     |                                       |                    |                                              |                  |                  |                 |                         |                  |                 |  |
| 1         | Hutchinson County   | 02/01/2025         |                          |                                    | 02/01/2025 03/17/2025          |                                       |                    |                                              |                  |                  |                 |                         |                  |                 |  |
| 1         | Kerr County         | 03/17/2025         |                          |                                    | 03/17/2025                     |                                       |                    |                                              |                  |                  |                 |                         |                  |                 |  |
| 1         | Lamb County         | 03/14/2025         |                          |                                    | 03/14/2025                     |                                       | 03/14/2025         |                                              |                  |                  |                 |                         |                  |                 |  |
| 1         | Marion County       | 03/19/2025         |                          |                                    | 03/19/2025                     |                                       |                    |                                              |                  |                  |                 |                         |                  |                 |  |
| 1         | Polk County         | 03/20/2025         |                          |                                    | 03/20/2025                     |                                       |                    |                                              |                  |                  |                 |                         |                  |                 |  |
| 1         | City of Amarillo    | 03/14/2025         | 03/14/2025<br>03/20/2025 |                                    | 03/14/2025                     |                                       |                    |                                              |                  |                  |                 |                         |                  |                 |  |
| 1         | Potter County       | 03/14/2025         |                          |                                    | 03/14/2025                     |                                       |                    |                                              |                  |                  |                 |                         |                  |                 |  |
| 1         | City of Canyon      | 03/14/2025         |                          |                                    | 03/14/2025                     |                                       |                    |                                              |                  |                  |                 |                         |                  |                 |  |
| 1         | Randall County      | 03/13/2025         |                          |                                    | 03/13/2025                     |                                       |                    |                                              |                  |                  |                 |                         |                  |                 |  |
| 1         | San Jacinto County  | 03/20/2025         | -                        |                                    | 03/20/2025                     |                                       |                    |                                              |                  |                  |                 |                         |                  |                 |  |
| 1         | City of Sinton      | 03/04/2025         |                          |                                    | 03/05/2025                     |                                       |                    |                                              |                  |                  |                 |                         |                  |                 |  |
| 1         | San Patricio County | 03/04/2025         | 03/07/2025               |                                    | 03/05/2025                     |                                       | 03/05/2025         |                                              |                  |                  |                 |                         |                  |                 |  |
| 1         | Williamson County   | 03/03/2025         |                          |                                    | 03/03/2025                     |                                       |                    |                                              |                  |                  |                 |                         |                  |                 |  |