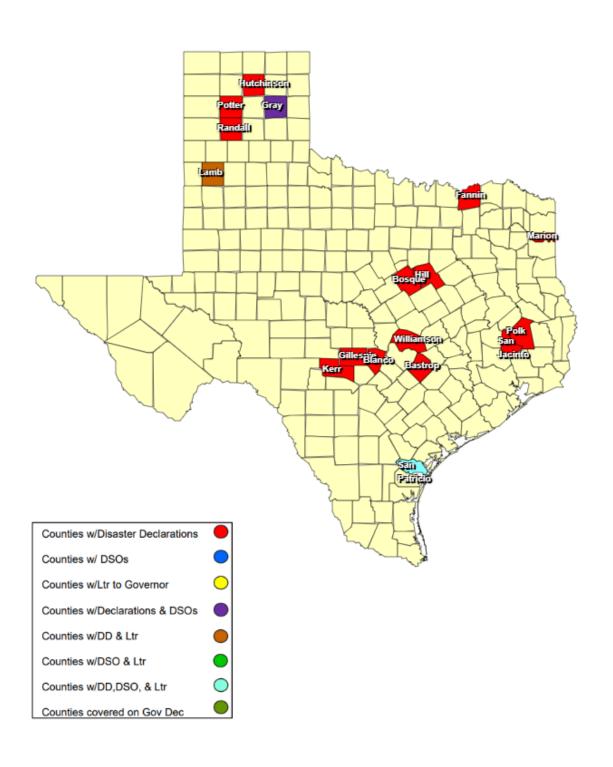

## **RECOVERY SUMMARY**

| Total     |                     | Date(s)                      | Date DSO                 | Date Governor     | Date Disaster                  | Date Acknowledge  | Date Letter to the | A almouded as Letters                        | Individu         | ıal Assistance   | Dates           | Public           | Assistance I     | Dates           |
|-----------|---------------------|------------------------------|--------------------------|-------------------|--------------------------------|-------------------|--------------------|----------------------------------------------|------------------|------------------|-----------------|------------------|------------------|-----------------|
| JDX<br>20 | County / City       | ty / City Incident<br>Period | Received                 | Disaster Declared | Declarations Issued /<br>Rec'd | Letters (DD) Sent | Governor Received  | Acknowledge Letters<br>(Governor Rec'd) Sent | PDA<br>Requested | PDA<br>Scheduled | PDA<br>Complete | PDA<br>Requested | PDA<br>Scheduled | PDA<br>Complete |
| 1         | Bastrop County      | 03/13/2025                   |                          |                   | 03/13/2025 03/14/2025          |                   |                    |                                              |                  |                  |                 |                  |                  |                 |
| 1         | Blanco County       | 03/02/2025                   |                          |                   | 03/02/2025                     |                   |                    |                                              |                  |                  |                 |                  |                  |                 |
| 1         | Bosque County       | 03/13/2025                   |                          |                   | 03/13/2025                     |                   |                    |                                              |                  |                  |                 |                  |                  |                 |
| 1         | Fannin County       | 03/17/2025                   |                          |                   | 03/17/2025                     |                   |                    |                                              |                  |                  |                 |                  |                  |                 |
| 1         | Gillespie County    | 03/03/2025                   |                          |                   | 03/03/2025 03/15/2025          |                   |                    |                                              |                  |                  |                 |                  |                  |                 |
| 1         | Gray County         | 03/14/2025                   | 03/18/2025               |                   | 03/14/2025                     |                   |                    |                                              |                  |                  |                 |                  |                  |                 |
| 1         | Hill County         | 03/13/2025                   |                          |                   | 03/13/2025                     |                   |                    |                                              |                  |                  |                 |                  |                  |                 |
| 1         | Hutchinson County   | 02/01/2025                   |                          |                   | 02/01/2025 03/17/2025          |                   |                    |                                              |                  |                  |                 |                  |                  |                 |
| 1         | Kerr County         | 03/17/2025                   |                          |                   | 03/17/2025                     |                   |                    |                                              |                  |                  |                 |                  |                  |                 |
| 1         | Lamb County         | 03/14/2025                   |                          |                   | 03/14/2025                     |                   | 03/14/2025         |                                              |                  |                  |                 |                  |                  |                 |
| 1         | Marion County       | 03/19/2025                   |                          |                   | 03/19/2025                     |                   |                    |                                              |                  |                  |                 |                  |                  |                 |
| 1         | Polk County         | 03/20/2025                   |                          |                   | 03/20/2025                     |                   |                    |                                              |                  |                  |                 |                  |                  |                 |
| 1         | City of Amarillo    | 03/14/2025                   | 03/14/2025<br>03/20/2025 |                   | 03/14/2025                     |                   |                    |                                              |                  |                  |                 |                  |                  |                 |
| 1         | Potter County       | 03/14/2025                   |                          |                   | 03/14/2025                     |                   |                    |                                              |                  |                  |                 |                  |                  |                 |
| 1         | City of Canyon      | 03/14/2025                   |                          |                   | 03/14/2025                     |                   |                    |                                              |                  |                  |                 |                  |                  |                 |
| 1         | Randall County      | 03/13/2025                   |                          |                   | 03/13/2025                     |                   |                    |                                              |                  |                  |                 |                  |                  |                 |
| 1         | San Jacinto County  | 03/20/2025                   |                          |                   | 03/20/2025                     |                   |                    |                                              |                  |                  |                 |                  |                  |                 |
| 1         | City of Sinton      | 03/04/2025                   |                          |                   | 03/05/2025                     |                   |                    |                                              |                  |                  |                 |                  |                  |                 |
| 1         | San Patricio County | 03/04/2025                   | 03/07/2025               |                   | 03/05/2025                     |                   | 03/05/2025         |                                              |                  |                  |                 |                  |                  |                 |
| 1         | Williamson County   | 03/03/2025                   |                          | _                 | 03/03/2025                     |                   |                    |                                              |                  |                  |                 |                  |                  |                 |