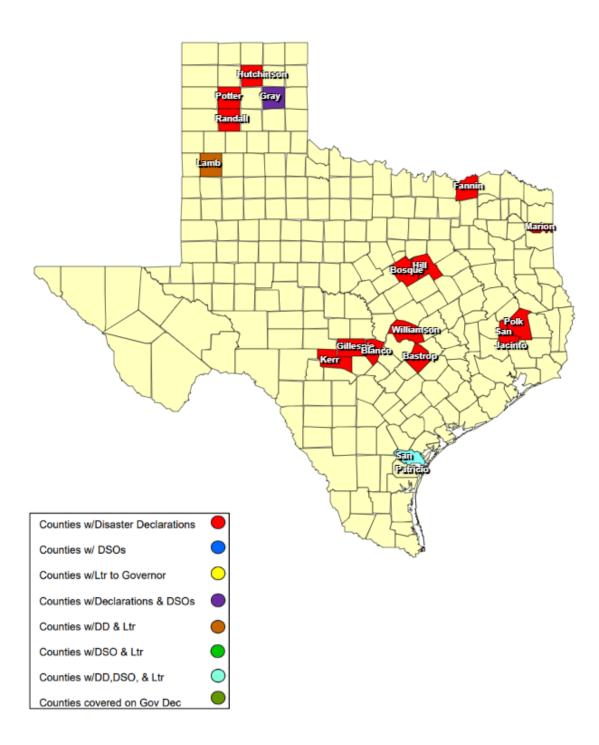

## **RECOVERY SUMMARY**

| Total     | County / City       | Date(s)<br>Incident<br>Period | Date DSO                 | Date Governor     | Date Disaster                  | Date Acknowledge  | Date Letter to the | Acknowledge Letters   | Individu         | al Assistance    | Dates           | Public Assistance Dates |                  |                 |  |
|-----------|---------------------|-------------------------------|--------------------------|-------------------|--------------------------------|-------------------|--------------------|-----------------------|------------------|------------------|-----------------|-------------------------|------------------|-----------------|--|
| JDX<br>20 |                     |                               | Received                 | Disaster Declared | Declarations Issued /<br>Rec'd | Letters (DD) Sent | Governor Received  | (Governor Rec'd) Sent | PDA<br>Requested | PDA<br>Scheduled | PDA<br>Complete | PDA<br>Requested        | PDA<br>Scheduled | PDA<br>Complete |  |
| 1         | Bastrop County      | 03/13/2025                    |                          |                   | 03/13/2025 03/14/2025          |                   |                    |                       |                  |                  |                 |                         |                  |                 |  |
| 1         | Blanco County       | 03/02/2025                    |                          |                   | 03/02/2025                     |                   |                    |                       |                  |                  |                 |                         |                  |                 |  |
| 1         | Bosque County       | 03/13/2025                    |                          |                   | 03/13/2025                     |                   |                    |                       |                  |                  |                 |                         |                  |                 |  |
| 1         | Fannin County       | 03/17/2025                    |                          |                   | 03/17/2025                     |                   |                    |                       |                  |                  |                 |                         |                  |                 |  |
| 1         | Gillespie County    | 03/03/2025                    |                          |                   | 03/03/2025 03/15/2025          |                   |                    |                       |                  |                  |                 |                         |                  |                 |  |
| 1         | Gray County         | 03/14/2025                    | 03/18/2025               |                   | 03/14/2025                     |                   |                    |                       |                  |                  |                 |                         |                  |                 |  |
| 1         | Hill County         | 03/13/2025                    |                          |                   | 03/13/2025                     |                   |                    |                       |                  |                  |                 |                         |                  |                 |  |
| 1         | Hutchinson County   | 02/01/2025                    |                          |                   | 02/01/2025 03/17/2025          |                   |                    |                       |                  |                  |                 |                         |                  |                 |  |
| 1         | Kerr County         | 03/17/2025                    |                          |                   | 03/17/2025                     |                   |                    |                       |                  |                  |                 |                         |                  |                 |  |
| 1         | Lamb County         | 03/14/2025                    |                          |                   | 03/14/2025                     |                   | 03/14/2025         |                       |                  |                  |                 |                         |                  |                 |  |
| 1         | Marion County       | 03/19/2025                    |                          |                   | 03/19/2025                     |                   |                    |                       |                  |                  |                 |                         |                  |                 |  |
| 1         | Polk County         | 03/20/2025                    |                          |                   | 03/20/2025                     |                   |                    |                       |                  |                  |                 |                         |                  |                 |  |
| 1         | City of Amarillo    | 03/14/2025                    | 03/14/2025<br>03/20/2025 |                   | 03/14/2025                     |                   |                    |                       |                  |                  |                 |                         |                  |                 |  |
| 1         | Potter County       | 03/14/2025                    |                          |                   | 03/14/2025                     |                   |                    |                       |                  |                  |                 |                         |                  |                 |  |
| 1         | City of Canyon      | 03/14/2025                    |                          |                   | 03/14/2025                     |                   |                    |                       |                  |                  |                 |                         |                  |                 |  |
| 1         | Randall County      | 03/13/2025                    |                          |                   | 03/13/2025                     |                   |                    |                       |                  |                  |                 |                         |                  |                 |  |
| 1         | San Jacinto County  | 03/20/2025                    |                          |                   | 03/20/2025                     |                   |                    |                       |                  |                  |                 |                         |                  |                 |  |
| 1         | City of Sinton      | 03/04/2025                    |                          |                   | 03/05/2025                     |                   |                    |                       |                  |                  |                 |                         |                  |                 |  |
| 1         | San Patricio County | 03/04/2025                    | 03/07/2025               |                   | 03/05/2025                     |                   | 03/05/2025         |                       |                  |                  |                 |                         |                  |                 |  |
| 1         | Williamson County   | 03/03/2025                    |                          |                   | 03/03/2025                     |                   |                    |                       |                  |                  |                 |                         |                  |                 |  |