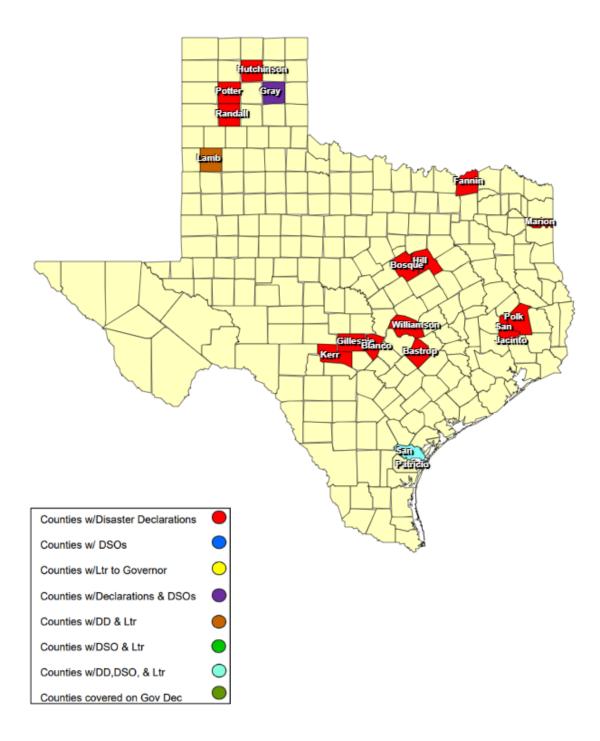

## 25-0001 Wildfire Season 2025 as of 03/24/2025

## **RECOVERY SUMMARY**

| Total     | County / City       | Date(s)<br>Incident<br>Period | Date DSO                 | Date Governor     | Date Disaster                  | Date Acknowledge  | Date Letter to the | Acknowledge Letters   | Individu         | al Assistance    | Dates           | Public Assistance Dates |                  |                 |  |
|-----------|---------------------|-------------------------------|--------------------------|-------------------|--------------------------------|-------------------|--------------------|-----------------------|------------------|------------------|-----------------|-------------------------|------------------|-----------------|--|
| JDX<br>20 |                     |                               | Received                 | Disaster Declared | Declarations Issued /<br>Rec'd | Letters (DD) Sent | Governor Received  | (Governor Rec'd) Sent | PDA<br>Requested | PDA<br>Scheduled | PDA<br>Complete | PDA<br>Requested        | PDA<br>Scheduled | PDA<br>Complete |  |
| 1         | Bastrop County      | 03/13/2025                    |                          |                   | 03/13/2025 03/14/2025          |                   |                    |                       |                  |                  |                 |                         |                  |                 |  |
| 1         | Blanco County       | 03/02/2025                    |                          |                   | 03/02/2025                     |                   |                    |                       |                  |                  |                 |                         |                  |                 |  |
| 1         | Bosque County       | 03/13/2025                    |                          |                   | 03/13/2025                     |                   |                    |                       |                  |                  |                 |                         |                  |                 |  |
| 1         | Fannin County       | 03/17/2025                    |                          |                   | 03/17/2025                     |                   |                    |                       |                  |                  |                 |                         |                  |                 |  |
| 1         | Gillespie County    | 03/03/2025                    |                          |                   | 03/03/2025 03/15/2025          |                   |                    |                       |                  |                  |                 |                         |                  |                 |  |
| 1         | Gray County         | 03/14/2025                    | 03/18/2025               |                   | 03/14/2025                     |                   |                    |                       |                  |                  |                 |                         |                  |                 |  |
| 1         | Hill County         | 03/13/2025                    |                          |                   | 03/13/2025                     |                   |                    |                       |                  |                  |                 |                         |                  |                 |  |
| 1         | Hutchinson County   | 02/01/2025                    |                          |                   | 02/01/2025 03/17/2025          |                   |                    |                       |                  |                  |                 |                         |                  |                 |  |
| 1         | Kerr County         | 03/17/2025                    |                          |                   | 03/17/2025                     |                   |                    |                       |                  |                  |                 |                         |                  |                 |  |
| 1         | Lamb County         | 03/14/2025                    |                          |                   | 03/14/2025                     |                   | 03/14/2025         |                       |                  |                  |                 |                         |                  |                 |  |
| 1         | Marion County       | 03/19/2025                    |                          |                   | 03/19/2025                     |                   |                    |                       |                  |                  |                 |                         |                  |                 |  |
| 1         | Polk County         | 03/20/2025                    |                          |                   | 03/20/2025                     |                   |                    |                       |                  |                  |                 |                         |                  |                 |  |
| 1         | City of Amarillo    | 03/14/2025                    | 03/14/2025<br>03/20/2025 |                   | 03/14/2025                     |                   |                    |                       |                  |                  |                 |                         |                  |                 |  |
| 1         | Potter County       | 03/14/2025                    |                          |                   | 03/14/2025                     |                   |                    |                       |                  |                  |                 |                         |                  |                 |  |
| 1         | City of Canyon      | 03/14/2025                    |                          |                   | 03/14/2025                     |                   |                    |                       |                  |                  |                 |                         |                  |                 |  |
| 1         | Randall County      | 03/13/2025                    |                          |                   | 03/13/2025                     |                   |                    |                       |                  |                  |                 |                         |                  |                 |  |
| 1         | San Jacinto County  | 03/20/2025                    |                          |                   | 03/20/2025                     |                   |                    |                       |                  |                  |                 |                         |                  |                 |  |
| 1         | City of Sinton      | 03/04/2025                    |                          |                   | 03/05/2025                     |                   |                    |                       |                  |                  |                 |                         |                  |                 |  |
| 1         | San Patricio County | 03/04/2025                    | 03/07/2025               |                   | 03/05/2025                     |                   | 03/05/2025         |                       |                  |                  |                 |                         |                  |                 |  |
| 1         | Williamson County   | 03/03/2025                    |                          |                   | 03/03/2025                     |                   |                    |                       |                  |                  |                 |                         |                  |                 |  |