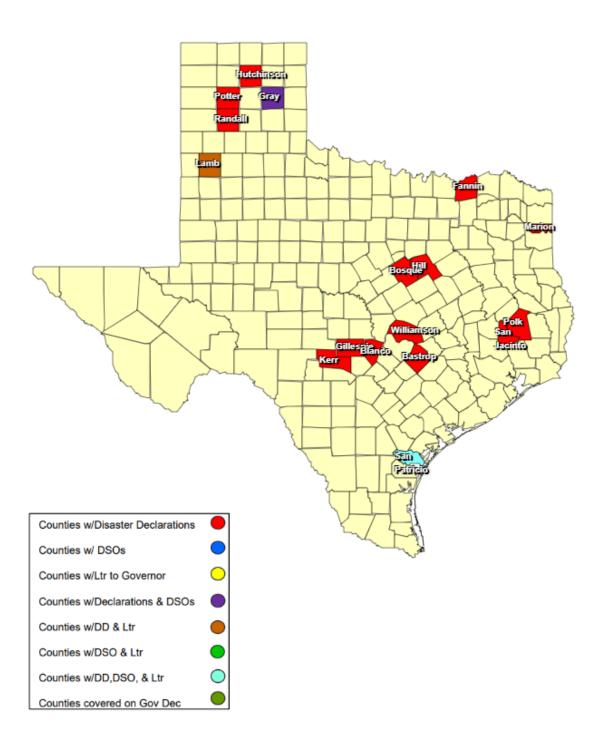

## **RECOVERY SUMMARY**

|           | NEGOVENI GOMMANI    |                               |                          |                   |                                |                   |                    |                       |                  |                  |                 |                         |                  |                 |  |
|-----------|---------------------|-------------------------------|--------------------------|-------------------|--------------------------------|-------------------|--------------------|-----------------------|------------------|------------------|-----------------|-------------------------|------------------|-----------------|--|
| Total     | County / City       | Date(s)<br>Incident<br>Period | Data DOO                 | Date Governor     | Date Disaster                  | Date Acknowledge  | Date Letter to the | Acknowledge Letters   | Individu         | ıal Assistance   | Dates           | Public Assistance Dates |                  |                 |  |
| JDX<br>21 |                     |                               | Date DSO<br>Received     | Disaster Declared | Declarations Issued /<br>Rec'd | Letters (DD) Sent | Governor Received  | (Governor Rec'd) Sent | PDA<br>Requested | PDA<br>Scheduled | PDA<br>Complete | PDA<br>Requested        | PDA<br>Scheduled | PDA<br>Complete |  |
| 1         | Bastrop County      | 03/13/2025                    |                          |                   | 03/13/2025 03/14/2025          |                   |                    |                       |                  |                  |                 |                         |                  |                 |  |
| 1         | Blanco County       | 03/02/2025                    |                          |                   | 03/02/2025                     |                   |                    |                       |                  |                  |                 |                         |                  |                 |  |
| 1         | Bosque County       | 03/13/2025                    |                          |                   | 03/13/2025                     |                   |                    |                       |                  |                  |                 |                         |                  |                 |  |
| 1         | Fannin County       | 03/17/2025                    |                          |                   | 03/17/2025                     |                   |                    |                       |                  |                  |                 |                         |                  |                 |  |
| 1         | Gillespie County    | 03/03/2025                    |                          |                   | 03/03/2025 03/15/2025          |                   |                    |                       |                  |                  |                 |                         |                  |                 |  |
| 1         | Gray County         | 03/14/2025                    | 03/18/2025               |                   | 03/14/2025                     |                   |                    |                       |                  |                  |                 |                         |                  | 1               |  |
| 1         | Hill County         | 03/13/2025                    |                          |                   | 03/13/2025                     |                   |                    |                       |                  |                  |                 |                         |                  |                 |  |
| 1         | City of Borger      | 03/18/2025                    | 03/24/2025               |                   |                                |                   |                    |                       |                  |                  |                 |                         |                  |                 |  |
| 1         | Hutchinson County   | 02/01/2025                    |                          |                   | 02/01/2025 03/17/2025          |                   |                    |                       |                  |                  |                 |                         |                  |                 |  |
| 1         | Kerr County         | 03/17/2025                    |                          |                   | 03/17/2025                     |                   |                    |                       |                  |                  |                 |                         |                  |                 |  |
| 1         | Lamb County         | 03/14/2025                    |                          |                   | 03/14/2025                     |                   | 03/14/2025         |                       |                  |                  |                 |                         |                  |                 |  |
| 1         | Marion County       | 03/19/2025                    |                          |                   | 03/19/2025                     |                   |                    |                       |                  |                  |                 |                         |                  |                 |  |
| 1         | Polk County         | 03/20/2025                    |                          |                   | 03/20/2025                     |                   |                    |                       |                  |                  |                 |                         |                  |                 |  |
| 1         | City of Amarillo    | 03/14/2025                    | 03/14/2025<br>03/20/2025 |                   | 03/14/2025                     |                   |                    |                       |                  |                  |                 |                         |                  |                 |  |
| 1         | Potter County       | 03/14/2025                    |                          |                   | 03/14/2025                     |                   |                    |                       |                  |                  |                 |                         |                  |                 |  |
| 1         | City of Canyon      | 03/14/2025                    |                          |                   | 03/14/2025                     |                   |                    |                       |                  |                  |                 |                         |                  |                 |  |
| 1         | Randall County      | 03/13/2025                    |                          |                   | 03/13/2025                     |                   |                    |                       |                  |                  |                 |                         |                  |                 |  |
| 1         | San Jacinto County  | 03/20/2025                    |                          |                   | 03/20/2025                     |                   |                    |                       |                  |                  |                 |                         |                  | 1               |  |
| 1         | City of Sinton      | 03/04/2025                    |                          |                   | 03/05/2025                     |                   |                    |                       |                  |                  |                 |                         |                  |                 |  |
| 1         | San Patricio County | 03/04/2025                    | 03/07/2025               |                   | 03/05/2025                     |                   | 03/05/2025         |                       |                  |                  |                 |                         |                  | 1               |  |
| 1         | Williamson County   | 03/03/2025                    |                          |                   | 03/03/2025                     |                   |                    |                       |                  |                  |                 |                         |                  |                 |  |