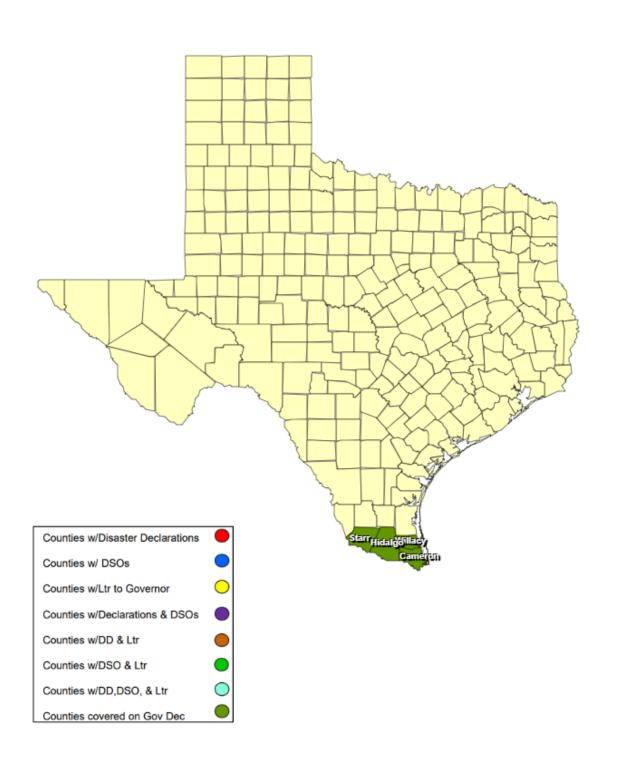

### **RECOVERY SUMMARY**

| Total     |                         | Date(s)            |                                                              | Date Governor     | Date Disaster                       | Date Acknowledge  | Date Letter to the | Acknowledge Letters   | Individu         | ıal Assistance   | Dates           | Public Assistance Dates |                  |                 |  |
|-----------|-------------------------|--------------------|--------------------------------------------------------------|-------------------|-------------------------------------|-------------------|--------------------|-----------------------|------------------|------------------|-----------------|-------------------------|------------------|-----------------|--|
| JDX<br>22 | County / City           | Incident<br>Period | Date DSO Received                                            | Disaster Declared | Declarations Issued /<br>Rec'd      | Letters (DD) Sent | Governor Received  | (Governor Rec'd) Sent | PDA<br>Requested | PDA<br>Scheduled | PDA<br>Complete | PDA<br>Requested        | PDA<br>Scheduled | PDA<br>Complete |  |
| 1         | City of Combes          | 03/26/2025         |                                                              |                   | 03/31/2025                          |                   | 03/31/2025         |                       |                  |                  |                 |                         |                  |                 |  |
| 1         | City of Harlingen       | 03/26/2025         |                                                              |                   | 03/29/2025                          |                   | 03/29/2025         |                       |                  |                  |                 |                         |                  |                 |  |
| 1         | City of Los Fresnos     | 03/26/2025         | 04/04/2025                                                   |                   |                                     |                   |                    |                       |                  |                  |                 |                         |                  |                 |  |
| 1         | Cameron County          | 03/26/2025         |                                                              | 03/29/2025        | 03/27/2025                          |                   | 03/28/2025         |                       |                  |                  |                 |                         |                  |                 |  |
| 1         | City of Alton           | 03/26/2025         | 03/28/2025                                                   |                   | 03/31/2025                          |                   | 03/31/2025         |                       |                  |                  |                 |                         |                  |                 |  |
| 1         | City of Donna           | 03/26/2025         | 04/04/2025                                                   |                   |                                     |                   |                    |                       |                  |                  |                 |                         |                  |                 |  |
| 1         | City of Edinburg        | 03/26/2025         | 04/01/2025 04/02/2025                                        |                   | 03/31/2025                          |                   | 04/03/2025         |                       |                  |                  |                 |                         |                  |                 |  |
| 1         | City of Elsa            | 03/26/2025         | 04/01/2025                                                   |                   | 03/28/2025                          |                   | 03/28/2025         |                       |                  |                  |                 |                         |                  |                 |  |
| 1         | City of Hidalgo         | 03/26/2025         |                                                              |                   | 03/31/2025                          |                   | 03/31/2025         |                       |                  |                  |                 |                         |                  |                 |  |
| 1         | City of La Villa        | 03/27/2025         |                                                              |                   | 03/28/2025                          |                   |                    |                       |                  |                  |                 |                         |                  |                 |  |
| 1         | City of McAllen         | 03/26/2025         | 03/30/2025 04/01/2025                                        |                   | 03/28/2025                          |                   |                    |                       |                  |                  |                 |                         |                  |                 |  |
| 1         | City of Mercedes        | 03/26/2025         |                                                              |                   | 03/29/2025                          |                   | 03/29/2025         |                       |                  |                  |                 |                         |                  |                 |  |
| 1         | City of Palmview        | 03/26/2025         | 03/31/2025                                                   |                   | 03/28/2025                          |                   | 03/28/2025         |                       |                  |                  |                 |                         |                  |                 |  |
| 1         | City of Pharr           | 03/26/2025         | 003/29/2025                                                  |                   | 03/28/2025 04/03/2025               |                   | 03/28/2025         |                       |                  |                  |                 |                         |                  |                 |  |
| 1         | City of San Juan        | 03262025           | 03/31/2025 03/31/2025<br>04/03/2025 04/03/2025<br>04/03/2025 |                   |                                     |                   |                    |                       |                  |                  |                 |                         |                  |                 |  |
| 1         | Hidalgo County          | 03/26/2025         | 03/31/2025 04/01/2025                                        | 03/29/2025        | 03/27/2025 03/29/2025<br>04/03/2025 |                   | 03/28/2025         |                       |                  |                  |                 |                         |                  |                 |  |
| 1         | City of Escobares       | 03/26/2025         |                                                              |                   | 03/28/2025                          |                   | 03/28/2025         |                       |                  |                  |                 |                         |                  |                 |  |
| 1         | City of La Grulla       | 03/26/2025         |                                                              |                   | 03/28/2025                          |                   | 03/28/2025         |                       |                  |                  |                 |                         |                  |                 |  |
| 1         | City of Rio Grande City | 03/26/2025         |                                                              |                   | 03/28/2025                          |                   |                    |                       |                  |                  |                 |                         |                  |                 |  |
| 1         | City of Roma            | 03/26/2025         | 04/03/2025                                                   |                   | 03/28/2025                          |                   | 03/28/2025         | _                     |                  |                  |                 |                         |                  |                 |  |
| 1         | Starr County            | 03/26/2025         |                                                              | 03/29/2025        | 03/28/2025                          |                   | 03/28/2025         |                       |                  |                  |                 |                         |                  |                 |  |
| 1         | Willacy County          | 03/26/2025         |                                                              | 03/29/2025        | 03/27/2025                          |                   | 03/28/2025         |                       |                  |                  |                 |                         |                  |                 |  |