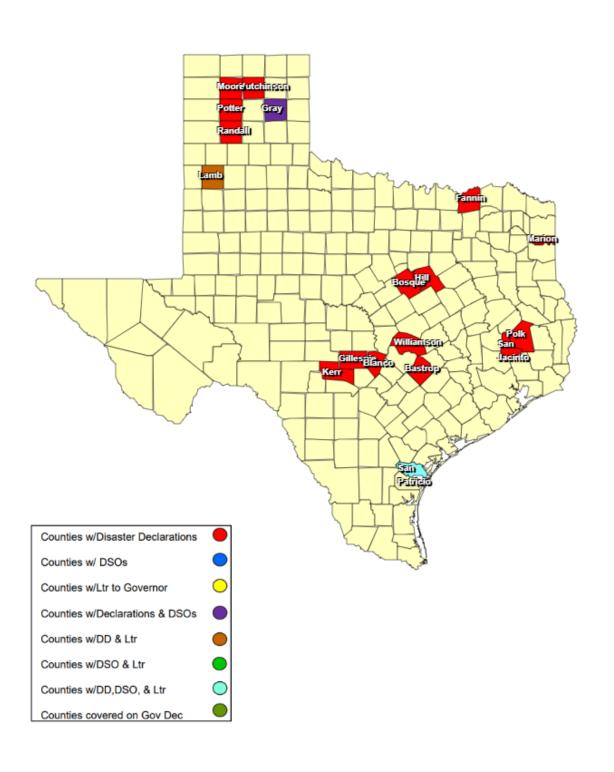

## **RECOVERY SUMMARY**

| Total     |                     | Date(s)                         | Date DSO                 | Date Governor | Date Disaster         | Date Acknowledge               | Date Letter to the | Acknowledge Letters | Individu              | ıal Assistance   | Dates            | Public          | C Assistance D   | ates             |                 |
|-----------|---------------------|---------------------------------|--------------------------|---------------|-----------------------|--------------------------------|--------------------|---------------------|-----------------------|------------------|------------------|-----------------|------------------|------------------|-----------------|
| JDX<br>23 | County / City       | ounty / City Incident<br>Period | Incident                 | Received      | Disaster Declared     | Declarations Issued /<br>Rec'd | Letters (DD) Sent  | Governor Received   | (Governor Rec'd) Sent | PDA<br>Requested | PDA<br>Scheduled | PDA<br>Complete | PDA<br>Requested | PDA<br>Scheduled | PDA<br>Complete |
| 1         | Bastrop County      | 03/13/2025                      |                          |               | 03/13/2025 03/14/2025 |                                |                    |                     |                       |                  |                  |                 |                  |                  |                 |
| 1         | Blanco County       | 03/02/2025                      |                          |               | 03/02/2025            |                                |                    |                     |                       |                  |                  |                 |                  |                  |                 |
| 1         | Bosque County       | 03/13/2025                      |                          |               | 03/13/2025            |                                |                    |                     |                       |                  |                  |                 |                  |                  |                 |
| 1         | Fannin County       | 03/17/2025                      |                          |               | 03/17/2025            |                                |                    |                     |                       |                  |                  |                 |                  |                  |                 |
| 1         | Gillespie County    | 03/03/2025                      |                          |               | 03/03/2025 03/15/2025 |                                |                    |                     |                       |                  |                  |                 |                  |                  |                 |
| 1         | Gray County         | 03/14/2025                      | 03/18/2025               |               | 03/14/2025            |                                |                    |                     |                       |                  |                  |                 |                  |                  |                 |
| 1         | Hill County         | 03/13/2025                      |                          |               | 03/13/2025            |                                |                    |                     |                       |                  |                  |                 |                  |                  |                 |
| 1         | City of Borger      | 03/18/2025                      | 03/24/2025               |               |                       |                                |                    |                     |                       |                  |                  |                 |                  |                  |                 |
| 1         | Hutchinson County   | 02/01/2025                      |                          |               | 02/01/2025 03/17/2025 |                                |                    |                     |                       |                  |                  |                 |                  |                  |                 |
| 1         | Kerr County         | 03/17/2025                      |                          |               | 03/17/2025            |                                |                    |                     |                       |                  |                  |                 |                  |                  |                 |
| 1         | Lamb County         | 03/14/2025                      |                          |               | 03/14/2025            |                                | 03/14/2025         |                     |                       |                  |                  |                 |                  |                  |                 |
| 1         | Marion County       | 03/19/2025                      |                          |               | 03/19/2025            |                                |                    |                     |                       |                  |                  |                 |                  |                  |                 |
| 1         | City of Sunray      | 03/28/20225                     |                          |               | 04/01/2025            |                                |                    |                     |                       |                  |                  |                 |                  |                  |                 |
| 1         | Moore County        | 03/28/2025                      |                          |               | 04/01/2025            |                                |                    |                     |                       |                  |                  |                 |                  |                  |                 |
| 1         | Polk County         | 03/20/2025                      |                          |               | 03/20/2025            |                                |                    |                     |                       |                  |                  |                 |                  |                  |                 |
| 1         | City of Amarillo    | 03/14/2025                      | 03/14/2025<br>03/20/2025 |               | 03/14/2025            |                                |                    |                     |                       |                  |                  |                 |                  |                  |                 |
| 1         | Potter County       | 03/14/2025                      |                          |               | 03/14/2025            |                                |                    |                     |                       |                  |                  |                 |                  |                  |                 |
| 1         | City of Canyon      | 03/14/2025                      |                          |               | 03/14/2025            |                                |                    |                     |                       |                  |                  |                 |                  |                  |                 |
| 1         | Randall County      | 03/13/2025                      |                          |               | 03/13/2025            |                                |                    |                     |                       |                  |                  |                 |                  |                  |                 |
| 1         | San Jacinto County  | 03/20/2025                      |                          |               | 03/20/2025            |                                |                    |                     |                       |                  |                  |                 |                  |                  |                 |
| 1         | City of Sinton      | 03/04/2025                      |                          |               | 03/05/2025            | _                              |                    |                     |                       |                  |                  |                 |                  |                  |                 |
| 1         | San Patricio County | 03/04/2025                      | 03/07/2025               |               | 03/05/2025            |                                | 03/05/2025         |                     |                       |                  |                  |                 |                  |                  |                 |
| 1         | Williamson County   | 03/03/2025                      |                          |               | 03/03/2025            |                                |                    |                     |                       |                  |                  |                 |                  |                  |                 |