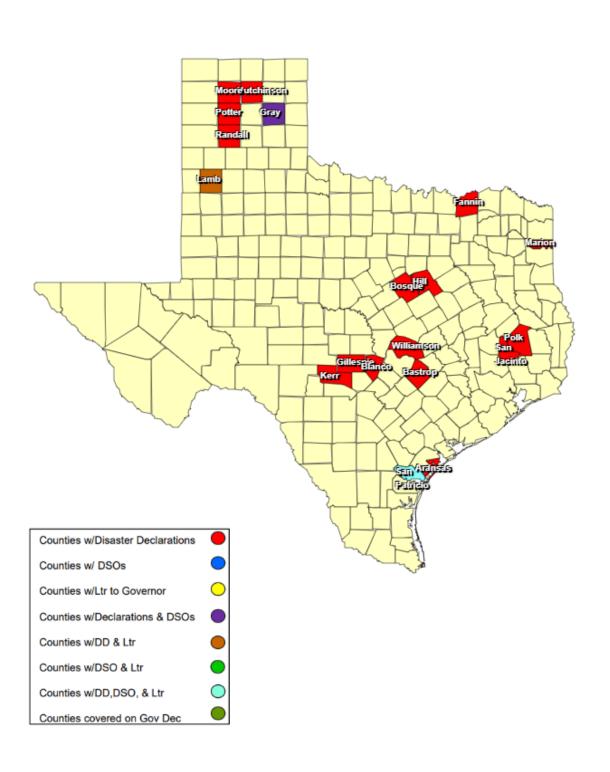

## **RECOVERY SUMMARY**

| Total     | County / City       | Incident    | Date DSO                 | Date Governor     | Date Disaster                  | Date Acknowledge  | Date Letter to the | A alamanda dan I attana                      | Individu         | al Assistance    | Dates           | Public Assistance Dates |                  |                 |  |
|-----------|---------------------|-------------|--------------------------|-------------------|--------------------------------|-------------------|--------------------|----------------------------------------------|------------------|------------------|-----------------|-------------------------|------------------|-----------------|--|
| JDX<br>24 |                     |             | Received                 | Disaster Declared | Declarations Issued /<br>Rec'd | Letters (DD) Sent | Governor Received  | Acknowledge Letters<br>(Governor Rec'd) Sent | PDA<br>Requested | PDA<br>Scheduled | PDA<br>Complete | PDA<br>Requested        | PDA<br>Scheduled | PDA<br>Complete |  |
| 1         | Aransas County      | 04/09/2025  |                          |                   | 04/09/2025                     |                   |                    |                                              |                  |                  |                 |                         |                  |                 |  |
| 1         | Bastrop County      | 03/13/2025  |                          |                   | 03/13/2025 03/14/2025          |                   |                    |                                              |                  |                  |                 |                         |                  |                 |  |
| 1         | Blanco County       | 03/02/2025  |                          |                   | 03/02/2025                     |                   |                    |                                              |                  |                  |                 |                         |                  |                 |  |
| 1         | Bosque County       | 03/13/2025  |                          |                   | 03/13/2025                     |                   |                    |                                              |                  |                  |                 |                         |                  |                 |  |
| 1         | Fannin County       | 03/17/2025  |                          |                   | 03/17/2025                     |                   |                    |                                              |                  |                  |                 |                         |                  |                 |  |
| 1         | Gillespie County    | 03/03/2025  |                          |                   | 03/03/2025 03/15/2025          |                   |                    |                                              |                  |                  |                 |                         |                  |                 |  |
| 1         | Gray County         | 03/14/2025  | 03/18/2025               |                   | 03/14/2025                     |                   |                    |                                              |                  |                  |                 |                         |                  |                 |  |
| 1         | Hill County         | 03/13/2025  |                          |                   | 03/13/2025                     |                   |                    |                                              |                  |                  |                 |                         |                  |                 |  |
| 1         | City of Borger      | 03/18/2025  | 03/24/2025               |                   |                                |                   |                    |                                              |                  |                  |                 |                         |                  |                 |  |
| 1         | Hutchinson County   | 02/01/2025  |                          |                   | 02/01/2025 03/17/2025          |                   |                    |                                              |                  |                  |                 |                         |                  |                 |  |
| 1         | Kerr County         | 03/17/2025  |                          |                   | 03/17/2025                     |                   |                    |                                              |                  |                  |                 |                         |                  |                 |  |
| 1         | Lamb County         | 03/14/2025  |                          |                   | 03/14/2025                     |                   | 03/14/2025         |                                              |                  |                  |                 |                         |                  |                 |  |
| 1         | Marion County       | 03/19/2025  |                          |                   | 03/19/2025                     |                   |                    |                                              |                  |                  |                 |                         |                  |                 |  |
| 1         | City of Sunray      | 03/28/20225 |                          |                   | 04/01/2025                     |                   |                    |                                              |                  |                  |                 |                         |                  |                 |  |
| 1         | Moore County        | 03/28/2025  |                          |                   | 04/01/2025                     |                   |                    |                                              |                  |                  |                 |                         |                  |                 |  |
| 1         | Polk County         | 03/20/2025  |                          |                   | 03/20/2025                     |                   |                    |                                              |                  |                  |                 |                         |                  |                 |  |
| 1         | City of Amarillo    | 03/14/2025  | 03/14/2025<br>03/20/2025 |                   | 03/14/2025                     |                   |                    |                                              |                  |                  |                 |                         |                  |                 |  |
| 1         | Potter County       | 03/14/2025  |                          |                   | 03/14/2025                     |                   |                    |                                              |                  |                  |                 |                         |                  |                 |  |
| 1         | City of Canyon      | 03/14/2025  |                          |                   | 03/14/2025                     |                   |                    |                                              |                  |                  |                 |                         |                  |                 |  |
| 1         | Randall County      | 03/13/2025  |                          |                   | 03/13/2025                     |                   |                    |                                              |                  |                  |                 |                         |                  |                 |  |
| 1         | San Jacinto County  | 03/20/2025  |                          |                   | 03/20/2025                     |                   |                    |                                              |                  |                  |                 |                         |                  |                 |  |
| 1         | City of Sinton      | 03/04/2025  |                          |                   | 03/05/2025                     |                   |                    |                                              |                  |                  |                 |                         |                  |                 |  |
| 1         | San Patricio County | 03/04/2025  | 03/07/2025               |                   | 03/05/2025                     |                   | 03/05/2025         |                                              |                  |                  |                 |                         |                  |                 |  |
| 1         | Williamson County   | 03/03/2025  |                          |                   | 03/03/2025                     |                   |                    |                                              |                  |                  |                 |                         |                  |                 |  |