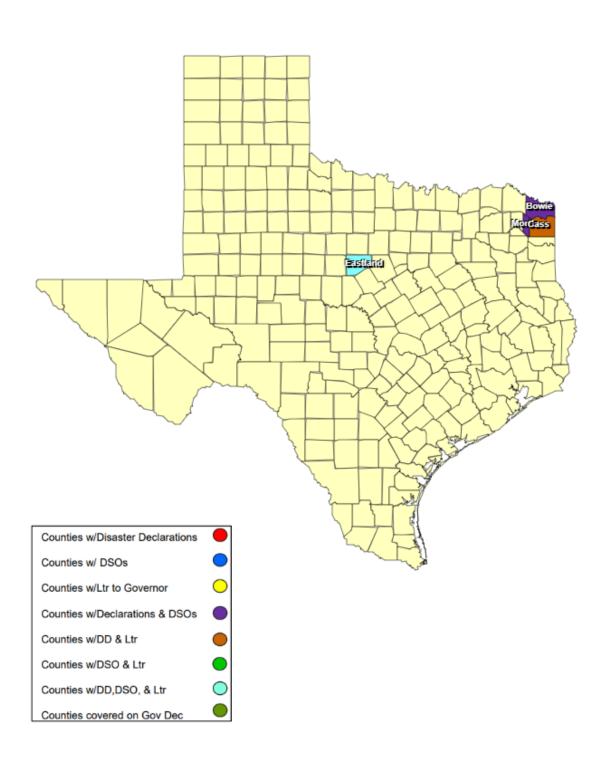

## 25-0019 01APR Severe Weather as of 04/11/2025

## **RECOVERY SUMMARY**

| Total    | County / City   | Date(s)<br>Incident<br>Period | Date DSO<br>Received | Date Governor<br>Disaster Declared | Date Disaster                  | Date Acknowledge | Date Letter to the<br>Governor Received | Acknowledge Letters | Individu         | ıal Assistance   | Dates           | Public Assistance Dates |                  |                 |  |
|----------|-----------------|-------------------------------|----------------------|------------------------------------|--------------------------------|------------------|-----------------------------------------|---------------------|------------------|------------------|-----------------|-------------------------|------------------|-----------------|--|
| JDX<br>4 |                 |                               |                      |                                    | Declarations Issued /<br>Rec'd |                  |                                         |                     | PDA<br>Requested | PDA<br>Scheduled | PDA<br>Complete | PDA<br>Requested        | PDA<br>Scheduled | PDA<br>Complete |  |
| 1        | Bowie County    | 04/07/2025                    | 04/10/2025           |                                    | 04/07/2025                     |                  |                                         |                     |                  |                  |                 |                         |                  |                 |  |
| 1        | Cass County     | 04/06/2025                    |                      |                                    | 04/06/2025                     |                  | 04/08/2025                              |                     |                  |                  |                 |                         |                  |                 |  |
| 1        | Eastland County | 04/03/2025                    | 04/03/2025           |                                    | 04/03/2025                     |                  | 04/03/2025                              |                     |                  |                  |                 |                         |                  |                 |  |
| 1        | Morris County   | 04/04/2025                    | 04/05/2025           |                                    | 04/05/2025                     |                  |                                         |                     |                  |                  |                 |                         |                  |                 |  |