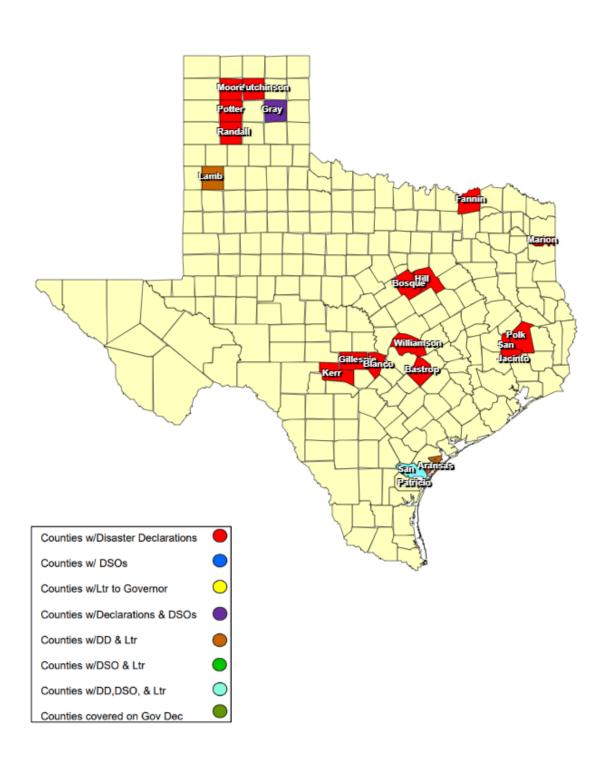

## 25-0001 Wildfire Season 2025 as of 04/12/2025

## **RECOVERY SUMMARY**

| Total     | County / City       | Date(s)            | Date DSO                 | Date Governor     | Date Disaster                  | Date Acknowledge  | Date Letter to the | Acknowledge Letters   | Individu  | ual Assistance | Dates    | Public Assistance Dates |           |          |  |
|-----------|---------------------|--------------------|--------------------------|-------------------|--------------------------------|-------------------|--------------------|-----------------------|-----------|----------------|----------|-------------------------|-----------|----------|--|
| JDX<br>24 |                     | Incident<br>Period | Received                 | Disaster Declared | Declarations Issued /<br>Rec'd | Letters (DD) Sent | Governor Received  | (Governor Rec'd) Sent | PDA       | PDA            | PDA      | PDA                     | PDA       | PDA      |  |
| 24        |                     |                    |                          |                   |                                | , ,               |                    |                       | Requested | Scheduled      | Complete | Requested               | Scheduled | Complete |  |
| 1         | Aransas County      | 04/09/2025         |                          |                   | 04/09/2025                     |                   | 04/11/2025         |                       |           |                |          |                         |           |          |  |
| 1         | Bastrop County      | 03/13/2025         |                          |                   | 03/13/2025 03/14/2025          |                   |                    |                       |           |                |          |                         |           |          |  |
| 1         | Blanco County       | 03/02/2025         |                          |                   | 03/02/2025                     |                   |                    |                       |           |                |          |                         |           |          |  |
| 1         | Bosque County       | 03/13/2025         |                          |                   | 03/13/2025                     |                   |                    |                       |           |                |          |                         |           |          |  |
| 1         | Fannin County       | 03/17/2025         |                          |                   | 03/17/2025                     |                   |                    |                       |           |                |          |                         |           |          |  |
| 1         | Gillespie County    | 03/03/2025         |                          |                   | 03/03/2025 03/15/2025          |                   |                    |                       |           |                |          |                         |           |          |  |
| 1         | Gray County         | 03/14/2025         | 03/18/2025               |                   | 03/14/2025                     |                   |                    |                       |           |                |          |                         |           |          |  |
| 1         | Hill County         | 03/13/2025         |                          |                   | 03/13/2025                     |                   |                    |                       |           |                |          |                         |           |          |  |
| 1         | City of Borger      | 03/18/2025         | 03/24/2025               |                   |                                |                   |                    |                       |           |                |          |                         |           |          |  |
| 1         | Hutchinson County   | 02/01/2025         |                          |                   | 02/01/2025 03/17/2025          |                   |                    |                       |           |                |          |                         |           |          |  |
| 1         | Kerr County         | 03/17/2025         |                          |                   | 03/17/2025                     |                   |                    |                       |           |                |          |                         |           |          |  |
| 1         | Lamb County         | 03/14/2025         |                          |                   | 03/14/2025                     |                   | 03/14/2025         |                       |           |                |          |                         |           |          |  |
| 1         | Marion County       | 03/19/2025         |                          |                   | 03/19/2025                     |                   |                    |                       |           |                |          |                         |           |          |  |
| 1         | City of Sunray      | 03/28/20225        |                          |                   | 04/01/2025                     |                   |                    |                       |           |                |          |                         |           |          |  |
| 1         | Moore County        | 03/28/2025         |                          |                   | 04/01/2025                     |                   |                    |                       |           |                |          |                         |           |          |  |
| 1         | Polk County         | 03/20/2025         |                          |                   | 03/20/2025                     |                   |                    |                       |           |                |          |                         |           |          |  |
| 1         | City of Amarillo    | 03/14/2025         | 03/14/2025<br>03/20/2025 |                   | 03/14/2025                     |                   |                    |                       |           |                |          |                         |           |          |  |
| 1         | Potter County       | 03/14/2025         |                          |                   | 03/14/2025                     |                   |                    |                       |           |                |          |                         |           |          |  |
| 1         | City of Canyon      | 03/14/2025         |                          |                   | 03/14/2025                     |                   |                    |                       |           |                |          |                         |           |          |  |
| 1         | Randall County      | 03/13/2025         |                          |                   | 03/13/2025                     |                   |                    |                       |           |                |          |                         |           |          |  |
| 1         | San Jacinto County  | 03/20/2025         |                          |                   | 03/20/2025                     |                   |                    |                       |           |                |          |                         |           |          |  |
| 1         | City of Sinton      | 03/04/2025         |                          |                   | 03/05/2025                     |                   |                    |                       |           |                |          |                         |           |          |  |
| 1         | San Patricio County | 03/04/2025         | 03/07/2025               |                   | 03/05/2025                     |                   | 03/05/2025         |                       |           |                |          |                         |           |          |  |
| 1         | Williamson County   | 03/03/2025         |                          |                   | 03/03/2025                     |                   |                    |                       |           |                |          |                         |           |          |  |