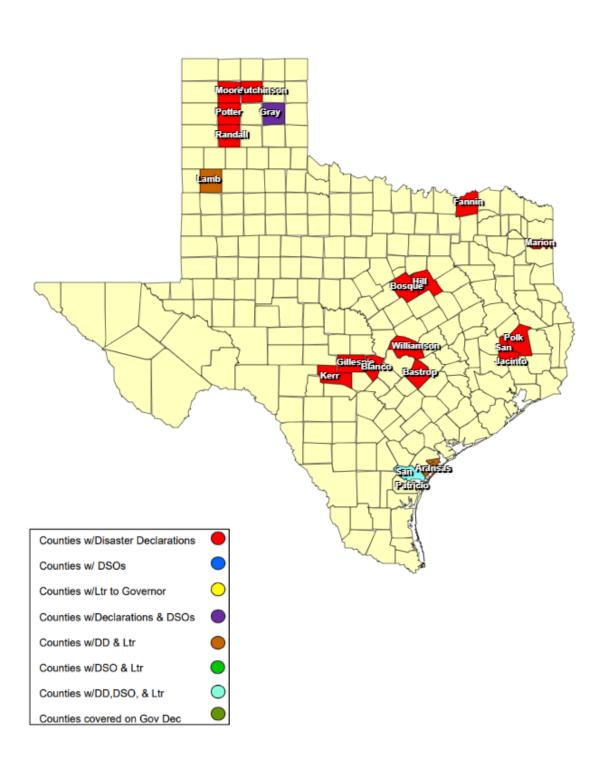

## **RECOVERY SUMMARY**

| Total     | County / City       | Date(s)            | Date DSO                 | Date Governor<br>Disaster Declared | Date Disaster Declarations Issued / Rec'd | Date Acknowledge<br>Letters (DD) Sent | Date Letter to the<br>Governor Received | Acknowledge Letters   | Individu         | al Assistance    | Dates           | Public Assistance Dates |                  |                 |  |
|-----------|---------------------|--------------------|--------------------------|------------------------------------|-------------------------------------------|---------------------------------------|-----------------------------------------|-----------------------|------------------|------------------|-----------------|-------------------------|------------------|-----------------|--|
| JDX<br>24 |                     | Incident<br>Period | Received                 |                                    |                                           |                                       |                                         | (Governor Rec'd) Sent | PDA<br>Requested | PDA<br>Scheduled | PDA<br>Complete | PDA<br>Requested        | PDA<br>Scheduled | PDA<br>Complete |  |
| 1         | Aransas County      | 04/09/2025         |                          |                                    | 04/09/2025                                |                                       | 04/11/2025                              |                       |                  |                  |                 |                         |                  |                 |  |
| 1         | Bastrop County      | 03/13/2025         |                          |                                    | 03/13/2025 03/14/2025                     |                                       |                                         |                       |                  |                  |                 |                         |                  |                 |  |
| 1         | Blanco County       | 03/02/2025         |                          |                                    | 03/02/2025                                |                                       |                                         |                       |                  |                  |                 |                         |                  |                 |  |
| 1         | Bosque County       | 03/13/2025         |                          |                                    | 03/13/2025                                |                                       |                                         |                       |                  |                  |                 |                         |                  |                 |  |
| 1         | Fannin County       | 03/17/2025         |                          |                                    | 03/17/2025                                |                                       |                                         |                       |                  |                  |                 |                         |                  |                 |  |
| 1         | Gillespie County    | 03/03/2025         |                          |                                    | 03/03/2025 03/15/2025                     |                                       |                                         |                       |                  |                  |                 |                         |                  |                 |  |
|           | Gray County         | 03/14/2025         | 03/18/2025               |                                    | 03/14/2025                                |                                       |                                         |                       |                  |                  |                 |                         |                  |                 |  |
| 1         | Hill County         | 03/13/2025         |                          |                                    | 03/13/2025                                |                                       |                                         |                       |                  |                  |                 |                         |                  |                 |  |
| 1         | City of Borger      | 03/18/2025         | 03/24/2025               |                                    |                                           |                                       |                                         |                       |                  |                  |                 |                         |                  |                 |  |
| 1         | Hutchinson County   | 02/01/2025         |                          |                                    | 02/01/2025 03/17/2025                     |                                       |                                         |                       |                  |                  |                 |                         |                  |                 |  |
| 1         | Kerr County         | 03/17/2025         |                          |                                    | 03/17/2025                                |                                       |                                         |                       |                  |                  |                 |                         |                  |                 |  |
| 1         | Lamb County         | 03/14/2025         |                          |                                    | 03/14/2025                                |                                       | 03/14/2025                              |                       |                  |                  |                 |                         |                  |                 |  |
| 1         | Marion County       | 03/19/2025         |                          |                                    | 03/19/2025                                |                                       |                                         |                       |                  |                  |                 |                         |                  |                 |  |
| 1         | City of Sunray      | 03/28/20225        |                          |                                    | 04/01/2025                                |                                       |                                         |                       |                  |                  |                 |                         |                  |                 |  |
| 1         | Moore County        | 03/28/2025         |                          |                                    | 04/01/2025                                |                                       |                                         |                       |                  |                  |                 |                         |                  |                 |  |
| 1         | Polk County         | 03/20/2025         |                          |                                    | 03/20/2025                                |                                       |                                         |                       |                  |                  |                 |                         |                  |                 |  |
| 1         | City of Amarillo    | 03/14/2025         | 03/14/2025<br>03/20/2025 |                                    | 03/14/2025                                |                                       |                                         |                       |                  |                  |                 |                         |                  |                 |  |
| 1         | Potter County       | 03/14/2025         |                          |                                    | 03/14/2025                                |                                       |                                         |                       |                  |                  |                 |                         |                  |                 |  |
| 1         | City of Canyon      | 03/14/2025         |                          |                                    | 03/14/2025                                |                                       |                                         |                       |                  |                  |                 |                         |                  |                 |  |
| 1         | Randall County      | 03/13/2025         |                          |                                    | 03/13/2025                                |                                       |                                         |                       |                  |                  |                 |                         |                  |                 |  |
| 1         | San Jacinto County  | 03/20/2025         |                          |                                    | 03/20/2025                                |                                       |                                         |                       |                  |                  |                 |                         |                  |                 |  |
| 1         | City of Sinton      | 03/04/2025         | •                        |                                    | 03/05/2025                                |                                       |                                         |                       |                  |                  |                 |                         |                  |                 |  |
| 1         | San Patricio County | 03/04/2025         | 03/07/2025               |                                    | 03/05/2025                                |                                       | 03/05/2025                              | _                     |                  |                  |                 |                         |                  |                 |  |
| 1         | Williamson County   | 03/03/2025         |                          |                                    | 03/03/2025                                |                                       |                                         | _                     |                  |                  |                 |                         |                  |                 |  |