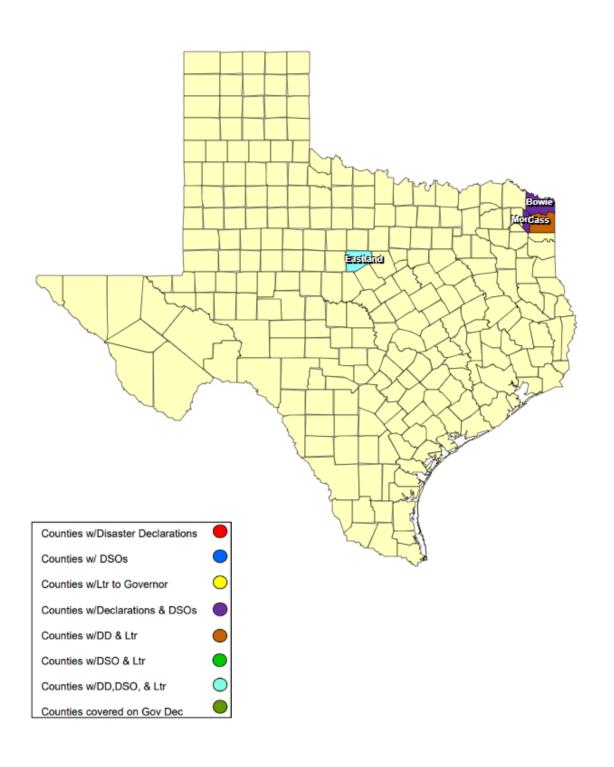

## 25-0019 01APR Severe Weather as of 04/14/2025

## **RECOVERY SUMMARY**

| Total    | County / City   | Date(s)<br>Incident<br>Period | Date DSO<br>Received | Date Governor     | Date Disaster                  | Date Acknowledge<br>Letters (DD) Sent | Date Letter to the Governor Received | Acknowledge Letters   | Individu         | ıal Assistance   | Dates           | Public Assistance Dates |                  |                 |  |
|----------|-----------------|-------------------------------|----------------------|-------------------|--------------------------------|---------------------------------------|--------------------------------------|-----------------------|------------------|------------------|-----------------|-------------------------|------------------|-----------------|--|
| JDX<br>4 |                 |                               |                      | Disaster Declared | Declarations Issued /<br>Rec'd |                                       |                                      | (Governor Rec'd) Sent | PDA<br>Requested | PDA<br>Scheduled | PDA<br>Complete | PDA<br>Requested        | PDA<br>Scheduled | PDA<br>Complete |  |
| 1        | Bowie County    | 04/07/2025                    | 04/10/2025           |                   | 04/07/2025                     |                                       |                                      |                       |                  |                  |                 |                         |                  |                 |  |
| 1        | Cass County     | 04/06/2025                    |                      |                   | 04/06/2025                     |                                       | 04/08/2025                           |                       |                  |                  |                 |                         |                  |                 |  |
| 1        | Eastland County | 04/03/2025                    | 04/03/2025           |                   | 04/03/2025                     |                                       | 04/03/2025                           |                       |                  |                  |                 |                         |                  |                 |  |
| 1        | Morris County   | 04/04/2025                    | 04/05/2025           |                   | 04/05/2025 04/11/2025          |                                       |                                      |                       |                  |                  |                 |                         |                  |                 |  |