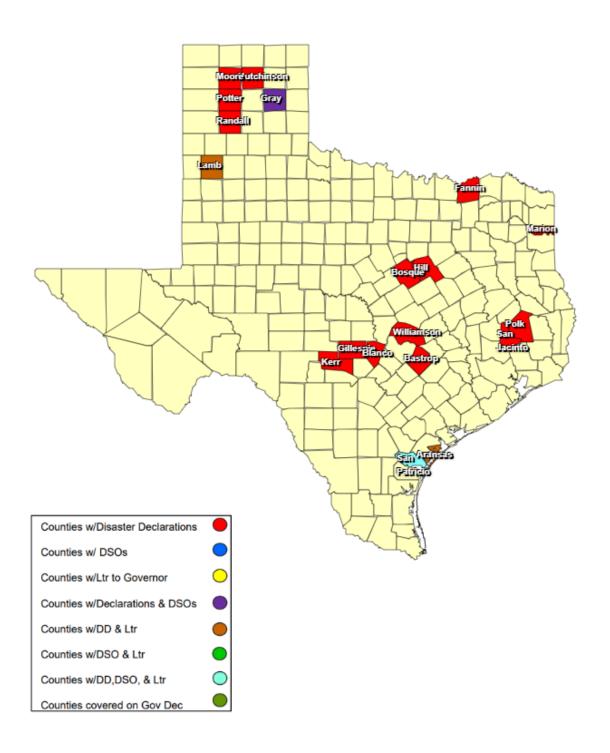

## **RECOVERY SUMMARY**

| Total<br>JDX<br>24 | County / City       |             | Date DSO                 | Date Governor     | Date Disaster<br>Declarations Issued /<br>Rec'd | Date Acknowledge  | Date Letter to the | A aknowladge Latters                         | Individu         | ıal Assistance   | Dates           | Public Assistance Dates |                  |                 |  |
|--------------------|---------------------|-------------|--------------------------|-------------------|-------------------------------------------------|-------------------|--------------------|----------------------------------------------|------------------|------------------|-----------------|-------------------------|------------------|-----------------|--|
|                    |                     |             | Received                 | Disaster Declared |                                                 | Letters (DD) Sent | Governor Received  | Acknowledge Letters<br>(Governor Rec'd) Sent | PDA<br>Requested | PDA<br>Scheduled | PDA<br>Complete | PDA<br>Requested        | PDA<br>Scheduled | PDA<br>Complete |  |
| 1                  | Aransas County      | 04/09/2025  |                          |                   | 04/09/2025                                      |                   | 04/11/2025         |                                              |                  |                  |                 |                         |                  |                 |  |
| 1                  | Bastrop County      | 03/13/2025  |                          |                   | 03/13/2025 03/14/2025                           |                   |                    |                                              |                  |                  |                 |                         |                  |                 |  |
| 1                  | Blanco County       | 03/02/2025  |                          |                   | 03/02/2025                                      |                   |                    |                                              |                  |                  |                 |                         |                  |                 |  |
| 1                  | Bosque County       | 03/13/2025  |                          |                   | 03/13/2025                                      |                   |                    |                                              |                  |                  |                 |                         |                  |                 |  |
| 1                  | Fannin County       | 03/17/2025  |                          |                   | 03/17/2025                                      |                   |                    |                                              |                  |                  |                 |                         |                  |                 |  |
| 1                  | Gillespie County    | 03/03/2025  |                          |                   | 03/03/2025 03/15/2025                           |                   |                    |                                              |                  |                  |                 |                         |                  |                 |  |
| 1                  | Gray County         | 03/14/2025  | 03/18/2025               |                   | 03/14/2025                                      |                   |                    |                                              |                  |                  |                 |                         |                  |                 |  |
| 1                  | Hill County         | 03/13/2025  |                          |                   | 03/13/2025                                      |                   |                    |                                              |                  |                  |                 |                         |                  |                 |  |
| 1                  | City of Borger      | 03/18/2025  | 03/24/2025               |                   |                                                 |                   |                    |                                              |                  |                  |                 |                         |                  |                 |  |
| 1                  | Hutchinson County   | 02/01/2025  |                          |                   | 02/01/2025 03/17/2025                           |                   |                    |                                              |                  |                  |                 |                         |                  |                 |  |
| 1                  | Kerr County         | 03/17/2025  |                          |                   | 03/17/2025                                      |                   |                    |                                              |                  |                  |                 |                         |                  |                 |  |
| 1                  | Lamb County         | 03/14/2025  |                          |                   | 03/14/2025                                      |                   | 03/14/2025         |                                              |                  |                  |                 |                         |                  |                 |  |
| 1                  | Marion County       | 03/19/2025  |                          |                   | 03/19/2025                                      |                   |                    |                                              |                  |                  |                 |                         |                  |                 |  |
| 1                  | City of Sunray      | 03/28/20225 |                          |                   | 04/01/2025                                      |                   |                    |                                              |                  |                  |                 |                         |                  |                 |  |
| 1                  | Moore County        | 03/28/2025  |                          |                   | 04/01/2025                                      |                   |                    |                                              |                  |                  |                 |                         |                  |                 |  |
| 1                  | Polk County         | 03/20/2025  |                          |                   | 03/20/2025                                      |                   |                    |                                              |                  |                  |                 |                         |                  |                 |  |
| 1                  | City of Amarillo    | 03/14/2025  | 03/14/2025<br>03/20/2025 |                   | 03/14/2025                                      |                   |                    |                                              |                  |                  |                 |                         |                  |                 |  |
| 1                  | Potter County       | 03/14/2025  |                          |                   | 03/14/2025                                      |                   |                    |                                              |                  |                  |                 |                         |                  |                 |  |
| 1                  | City of Canyon      | 03/14/2025  |                          |                   | 03/14/2025                                      |                   |                    |                                              |                  |                  |                 |                         |                  |                 |  |
| 1                  | Randall County      | 03/13/2025  |                          |                   | 03/13/2025                                      |                   |                    |                                              |                  |                  |                 |                         |                  |                 |  |
| 1                  | San Jacinto County  | 03/20/2025  |                          |                   | 03/20/2025                                      |                   |                    |                                              |                  |                  |                 |                         |                  |                 |  |
| 1                  | City of Sinton      | 03/04/2025  |                          |                   | 03/05/2025                                      | _                 |                    |                                              |                  |                  |                 |                         |                  |                 |  |
| 1                  | San Patricio County | 03/04/2025  | 03/07/2025               |                   | 03/05/2025                                      |                   | 03/05/2025         |                                              |                  |                  |                 |                         |                  |                 |  |
| 1                  | Williamson County   | 03/03/2025  |                          |                   | 03/03/2025                                      |                   |                    |                                              |                  |                  |                 |                         |                  |                 |  |