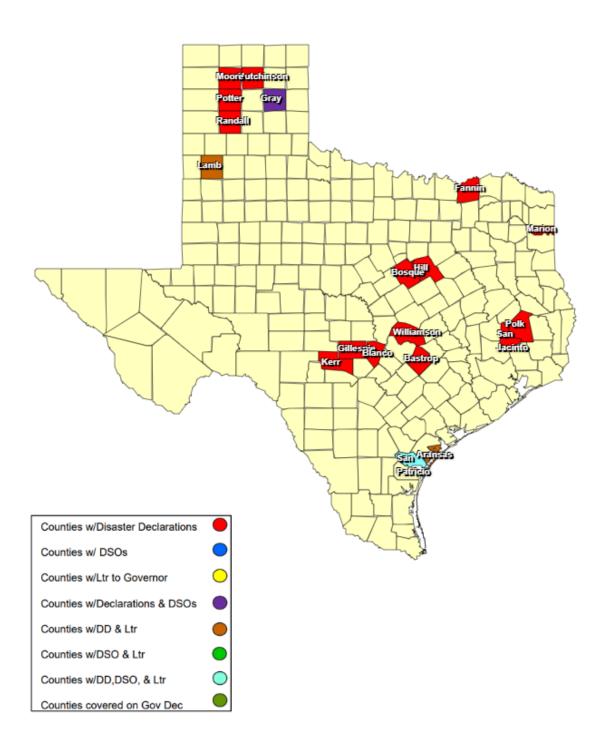

## **RECOVERY SUMMARY**

| Total     | T                   | Date(s)                |                          |                                    | Date Disaster                  |                                       |                                         |                                              | Individu         | ual Assistance   | Dates           | Public Assistance Dates |                  |                 |  |
|-----------|---------------------|------------------------|--------------------------|------------------------------------|--------------------------------|---------------------------------------|-----------------------------------------|----------------------------------------------|------------------|------------------|-----------------|-------------------------|------------------|-----------------|--|
| JDX<br>24 | County / City       | Incident Date DSO Date |                          | Date Governor<br>Disaster Declared | Declarations Issued /<br>Rec'd | Date Acknowledge<br>Letters (DD) Sent | Date Letter to the<br>Governor Received | Acknowledge Letters<br>(Governor Rec'd) Sent | PDA<br>Requested | PDA<br>Scheduled | PDA<br>Complete | PDA<br>Requested        | PDA<br>Scheduled | PDA<br>Complete |  |
| 1         | Aransas County      | 04/09/2025             |                          |                                    | 04/09/2025                     |                                       | 04/11/2025                              |                                              |                  |                  |                 |                         |                  |                 |  |
| 1         | Bastrop County      | 03/13/2025             |                          |                                    | 03/13/2025 03/14/2025          |                                       |                                         |                                              |                  |                  |                 |                         |                  |                 |  |
| 1         | Blanco County       | 03/02/2025             |                          |                                    | 03/02/2025                     |                                       |                                         |                                              |                  |                  |                 |                         |                  |                 |  |
| 1         | Bosque County       | 03/13/2025             |                          |                                    | 03/13/2025                     |                                       |                                         |                                              |                  |                  |                 |                         |                  |                 |  |
| 1         | Fannin County       | 03/17/2025             |                          |                                    | 03/17/2025                     |                                       |                                         |                                              |                  |                  |                 |                         |                  |                 |  |
| 1         | Gillespie County    | 03/03/2025             |                          |                                    | 03/03/2025 03/15/2025          |                                       |                                         |                                              |                  |                  |                 |                         |                  |                 |  |
| 1         | Gray County         | 03/14/2025             | 03/18/2025               |                                    | 03/14/2025                     |                                       |                                         |                                              |                  |                  |                 |                         |                  |                 |  |
| 1         | Hill County         | 03/13/2025             |                          |                                    | 03/13/2025                     |                                       |                                         |                                              |                  |                  |                 |                         |                  |                 |  |
| 1         | City of Borger      | 03/18/2025             | 03/24/2025               |                                    |                                |                                       |                                         |                                              |                  |                  |                 |                         |                  |                 |  |
| 1         | Hutchinson County   | 02/01/2025             |                          |                                    | 02/01/2025 03/17/2025          |                                       |                                         |                                              |                  |                  |                 |                         |                  |                 |  |
| 1         | Kerr County         | 03/17/2025             |                          |                                    | 03/17/2025                     |                                       |                                         |                                              |                  |                  |                 |                         |                  |                 |  |
| 1         | Lamb County         | 03/14/2025             |                          |                                    | 03/14/2025                     |                                       | 03/14/2025                              |                                              |                  |                  |                 |                         |                  |                 |  |
| 1         | Marion County       | 03/19/2025             |                          |                                    | 03/19/2025                     |                                       |                                         |                                              |                  |                  |                 |                         |                  |                 |  |
| 1         | City of Sunray      | 03/28/20225            |                          |                                    | 04/01/2025                     |                                       |                                         |                                              |                  |                  |                 |                         |                  |                 |  |
| 1         | Moore County        | 03/28/2025             |                          |                                    | 04/01/2025                     |                                       |                                         |                                              |                  |                  |                 |                         |                  |                 |  |
| 1         | Polk County         | 03/20/2025             |                          |                                    | 03/20/2025                     |                                       |                                         |                                              |                  |                  |                 |                         |                  |                 |  |
| 1         | City of Amarillo    | 03/14/2025             | 03/14/2025<br>03/20/2025 |                                    | 03/14/2025                     |                                       |                                         |                                              |                  |                  |                 |                         |                  |                 |  |
| 1         | Potter County       | 03/14/2025             |                          |                                    | 03/14/2025                     |                                       |                                         |                                              |                  |                  |                 |                         |                  |                 |  |
| 1         | City of Canyon      | 03/14/2025             |                          |                                    | 03/14/2025                     |                                       |                                         |                                              |                  |                  |                 |                         |                  |                 |  |
| 1         | Randall County      | 03/13/2025             |                          |                                    | 03/13/2025                     |                                       |                                         |                                              |                  |                  |                 |                         |                  |                 |  |
| 1         | San Jacinto County  | 03/20/2025             |                          | _                                  | 03/20/2025                     |                                       |                                         |                                              |                  |                  |                 |                         |                  |                 |  |
| 1         | City of Sinton      | 03/04/2025             |                          |                                    | 03/05/2025                     |                                       |                                         |                                              |                  |                  |                 |                         |                  |                 |  |
| 1         | San Patricio County | 03/04/2025             | 03/07/2025               |                                    | 03/05/2025                     |                                       | 03/05/2025                              |                                              |                  |                  |                 |                         |                  |                 |  |
| 1         | Williamson County   | 03/03/2025             |                          |                                    | 03/03/2025                     |                                       |                                         |                                              |                  |                  |                 |                         |                  |                 |  |