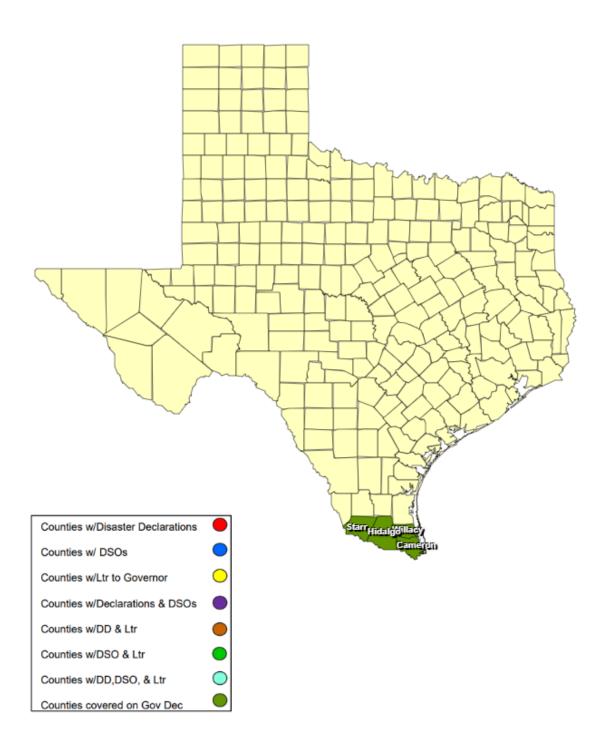

# 25-0018 26MAR Severe Weather as of 04/18/2025

4/18/25, 12:19 AM RECOVERY SUMMARY

#### RECOVERY SUMMARY

| RECOVERT SOMMAN |                         |                    |                                                              |                   |                                     |                   |                    |                       |                  |                  |                 |                         |                  |                 |
|-----------------|-------------------------|--------------------|--------------------------------------------------------------|-------------------|-------------------------------------|-------------------|--------------------|-----------------------|------------------|------------------|-----------------|-------------------------|------------------|-----------------|
| Total           |                         | Date(s)            |                                                              | Date Governor     | Date Disaster                       | Date Acknowledge  | Date Letter to the | Acknowledge Letters   | Individu         | ıal Assistance   | Dates           | Public Assistance Dates |                  |                 |
| JDX<br>22       | County / City           | Incident<br>Period | Date DSO Received                                            | Disaster Declared | Declarations Issued /<br>Rec'd      | Letters (DD) Sent | Governor Received  | (Governor Rec'd) Sent | PDA<br>Requested | PDA<br>Scheduled | PDA<br>Complete | PDA<br>Requested        | PDA<br>Scheduled | PDA<br>Complete |
| 1               | City of Combes          | 03/26/2025         |                                                              |                   | 03/31/2025                          |                   | 03/31/2025         |                       |                  |                  |                 |                         |                  |                 |
| 1               | City of Harlingen       | 03/26/2025         |                                                              |                   | 03/29/2025                          |                   | 03/29/2025         |                       |                  |                  |                 |                         |                  | 1               |
| 1               | City of Los Fresnos     | 03/26/2025         | 04/04/2025                                                   |                   |                                     |                   |                    |                       |                  |                  |                 |                         |                  | 1               |
| 1               | Cameron County          | 03/26/2025         |                                                              | 03/29/2025        | 03/27/2025                          |                   | 03/28/2025         |                       |                  |                  |                 |                         |                  |                 |
| 1               | City of Alton           | 03/26/2025         | 03/28/2025                                                   |                   | 03/31/2025                          |                   | 03/31/2025         |                       |                  |                  |                 |                         |                  | 1               |
| 1               | City of Donna           | 03/26/2025         | 04/04/2025                                                   |                   |                                     |                   |                    |                       |                  |                  |                 |                         |                  |                 |
| 1               | City of Edinburg        | 03/26/2025         | 04/01/2025 04/02/2025                                        |                   | 03/31/2025                          |                   | 04/03/2025         |                       |                  |                  |                 |                         |                  | 1               |
| 1               | City of Elsa            | 03/26/2025         | 04/01/2025                                                   |                   | 03/28/2025                          |                   | 03/28/2025         |                       |                  |                  |                 |                         |                  | 1               |
| 1               | City of Hidalgo         | 03/26/2025         |                                                              |                   | 03/31/2025                          |                   | 03/31/2025         |                       |                  |                  |                 |                         |                  | 1               |
| 1               | City of La Villa        | 03/27/2025         |                                                              |                   | 03/28/2025                          |                   |                    |                       |                  |                  |                 |                         |                  | 1               |
| 1               | City of McAllen         | 03/26/2025         | 03/30/2025 04/01/2025                                        |                   | 03/28/2025                          |                   |                    |                       |                  |                  |                 |                         |                  |                 |
| 1               | City of Mercedes        | 03/26/2025         |                                                              |                   | 03/29/2025                          |                   | 03/29/2025         |                       |                  |                  |                 |                         |                  | 1               |
| 1               | City of Palmview        | 03/26/2025         | 03/31/2025                                                   |                   | 03/28/2025                          |                   | 03/28/2025         |                       |                  |                  |                 |                         |                  | 1               |
| 1               | City of Pharr           | 03/26/2025         | 003/29/2025                                                  |                   | 03/28/2025 04/03/2025               |                   | 03/28/2025         |                       |                  |                  |                 |                         |                  | 1               |
| 1               | City of San Juan        | 03262025           | 03/31/2025 03/31/2025<br>04/03/2025 04/03/2025<br>04/03/2025 |                   |                                     |                   |                    |                       |                  |                  |                 |                         |                  |                 |
| 1               | Hidalgo County          | 03/26/2025         | 03/31/2025 04/01/2025<br>04/14/2025                          | 03/29/2025        | 03/27/2025 03/29/2025<br>04/03/2025 |                   | 03/28/2025         |                       |                  |                  |                 |                         |                  |                 |
| 1               | City of Escobares       | 03/26/2025         |                                                              |                   | 03/28/2025                          |                   | 03/28/2025         |                       |                  |                  |                 |                         |                  |                 |
| 1               | City of La Grulla       | 03/26/2025         |                                                              |                   | 03/28/2025                          |                   | 03/28/2025         |                       |                  |                  |                 |                         |                  | 1               |
| 1               | City of Rio Grande City | 03/26/2025         |                                                              |                   | 03/28/2025 04/03/2025               |                   |                    |                       |                  |                  |                 |                         |                  |                 |
| 1               | City of Roma            | 03/26/2025         | 04/03/2025                                                   |                   | 03/28/2025                          |                   | 03/28/2025         |                       |                  |                  |                 |                         |                  | 1               |
| 1               | Starr County            | 03/26/2025         |                                                              | 03/29/2025        | 03/28/2025 04/07/2025               |                   | 03/28/2025         |                       |                  |                  |                 |                         |                  |                 |
| 1               | Willacy County          | 03/26/2025         |                                                              | 03/29/2025        | 03/27/2025                          |                   | 03/28/2025         |                       |                  |                  |                 |                         |                  | i               |