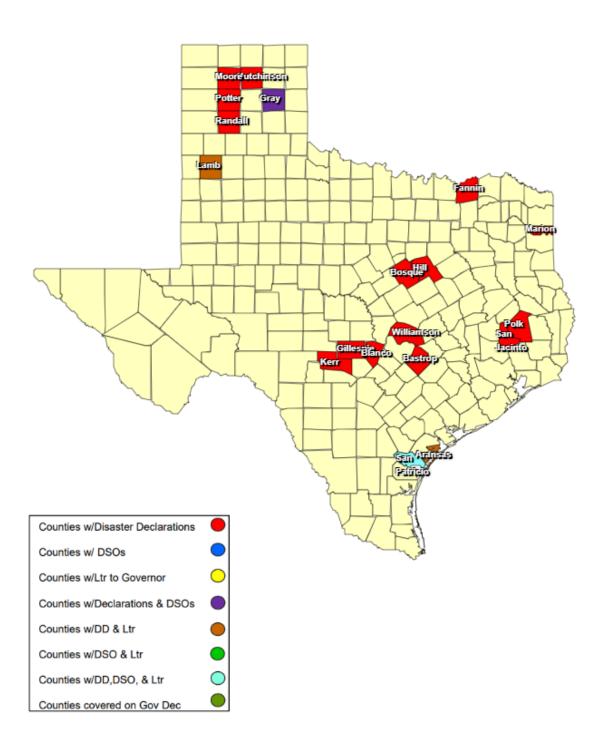

## **RECOVERY SUMMARY**

| Total     |                     | Date(s)                |                          |                                    | Date Disaster                  |                                       |                                         |                                              | Individu         | ual Assistance   | Dates           | Public Assistance Dates |                  |                 |  |
|-----------|---------------------|------------------------|--------------------------|------------------------------------|--------------------------------|---------------------------------------|-----------------------------------------|----------------------------------------------|------------------|------------------|-----------------|-------------------------|------------------|-----------------|--|
| JDX<br>24 | County / City       | Incident Date DSO Date |                          | Date Governor<br>Disaster Declared | Declarations Issued /<br>Rec'd | Date Acknowledge<br>Letters (DD) Sent | Date Letter to the<br>Governor Received | Acknowledge Letters<br>(Governor Rec'd) Sent | PDA<br>Requested | PDA<br>Scheduled | PDA<br>Complete | PDA<br>Requested        | PDA<br>Scheduled | PDA<br>Complete |  |
| 1         | Aransas County      | 04/09/2025             |                          |                                    | 04/09/2025                     |                                       | 04/11/2025                              |                                              |                  |                  |                 |                         |                  |                 |  |
| 1         | Bastrop County      | 03/13/2025             |                          |                                    | 03/13/2025 03/14/2025          |                                       |                                         |                                              |                  |                  |                 |                         |                  |                 |  |
| 1         | Blanco County       | 03/02/2025             |                          |                                    | 03/02/2025                     |                                       |                                         |                                              |                  |                  |                 |                         |                  |                 |  |
| 1         | Bosque County       | 03/13/2025             |                          |                                    | 03/13/2025                     |                                       |                                         |                                              |                  |                  |                 |                         |                  |                 |  |
| 1         | Fannin County       | 03/17/2025             |                          |                                    | 03/17/2025                     |                                       |                                         |                                              |                  |                  |                 |                         |                  |                 |  |
| 1         | Gillespie County    | 03/03/2025             |                          |                                    | 03/03/2025 03/15/2025          |                                       |                                         |                                              |                  |                  |                 |                         |                  |                 |  |
| 1         | Gray County         | 03/14/2025             | 03/18/2025               |                                    | 03/14/2025                     |                                       |                                         |                                              |                  |                  |                 |                         |                  |                 |  |
| 1         | Hill County         | 03/13/2025             |                          |                                    | 03/13/2025                     |                                       |                                         |                                              |                  |                  |                 |                         |                  |                 |  |
| 1         | City of Borger      | 03/18/2025             | 03/24/2025               |                                    |                                |                                       |                                         |                                              |                  |                  |                 |                         |                  |                 |  |
| 1         | Hutchinson County   | 02/01/2025             |                          |                                    | 02/01/2025 03/17/2025          |                                       |                                         |                                              |                  |                  |                 |                         |                  |                 |  |
| 1         | Kerr County         | 03/17/2025             |                          |                                    | 03/17/2025                     |                                       |                                         |                                              |                  |                  |                 |                         |                  |                 |  |
| 1         | Lamb County         | 03/14/2025             |                          |                                    | 03/14/2025                     |                                       | 03/14/2025                              |                                              |                  |                  |                 |                         |                  |                 |  |
| 1         | Marion County       | 03/19/2025             |                          |                                    | 03/19/2025                     |                                       |                                         |                                              |                  |                  |                 |                         |                  |                 |  |
| 1         | City of Sunray      | 03/28/20225            |                          |                                    | 04/01/2025                     |                                       |                                         |                                              |                  |                  |                 |                         |                  |                 |  |
| 1         | Moore County        | 03/28/2025             |                          |                                    | 04/01/2025                     |                                       |                                         |                                              |                  |                  |                 |                         |                  |                 |  |
| 1         | Polk County         | 03/20/2025             |                          |                                    | 03/20/2025                     |                                       |                                         |                                              |                  |                  |                 |                         |                  |                 |  |
| 1         | City of Amarillo    | 03/14/2025             | 03/14/2025<br>03/20/2025 |                                    | 03/14/2025                     |                                       |                                         |                                              |                  |                  |                 |                         |                  |                 |  |
| 1         | Potter County       | 03/14/2025             |                          |                                    | 03/14/2025                     |                                       |                                         |                                              |                  |                  |                 |                         |                  |                 |  |
| 1         | City of Canyon      | 03/14/2025             |                          |                                    | 03/14/2025                     |                                       |                                         |                                              |                  |                  |                 |                         |                  |                 |  |
| 1         | Randall County      | 03/13/2025             |                          |                                    | 03/13/2025                     |                                       |                                         |                                              |                  |                  |                 |                         |                  |                 |  |
| 1         | San Jacinto County  | 03/20/2025             |                          | _                                  | 03/20/2025                     |                                       |                                         |                                              |                  |                  |                 |                         |                  |                 |  |
| 1         | City of Sinton      | 03/04/2025             |                          |                                    | 03/05/2025                     |                                       |                                         |                                              |                  |                  |                 |                         |                  |                 |  |
| 1         | San Patricio County | 03/04/2025             | 03/07/2025               |                                    | 03/05/2025                     |                                       | 03/05/2025                              |                                              |                  |                  |                 |                         |                  |                 |  |
| 1         | Williamson County   | 03/03/2025             |                          |                                    | 03/03/2025                     |                                       |                                         |                                              |                  |                  |                 |                         |                  |                 |  |