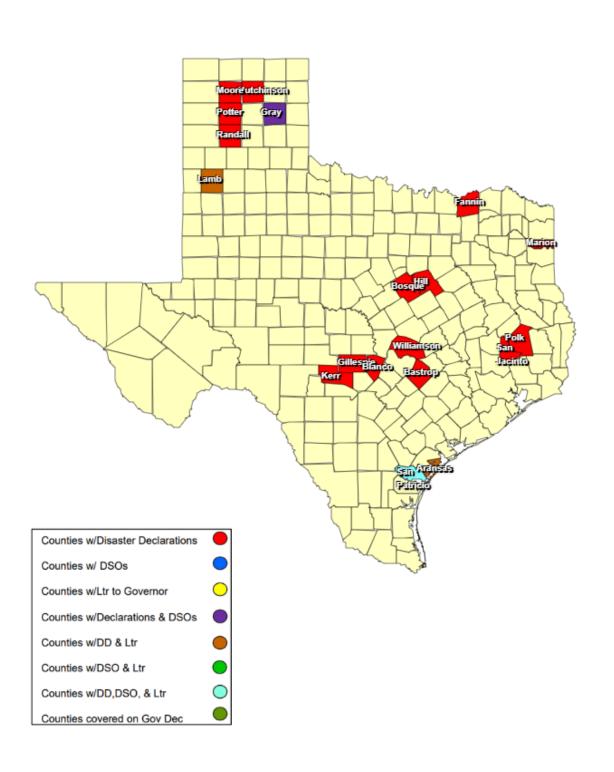

## **RECOVERY SUMMARY**

| Total     | County / City       | Date(s)            | Date DSO                 | Date Governor<br>Disaster Declared | Date Disaster Declarations Issued / Rec'd | Date Acknowledge<br>Letters (DD) Sent | Date Letter to the<br>Governor Received | Acknowledge Letters   | Individu         | al Assistance    | Dates           | Public Assistance Dates |                  |                 |  |
|-----------|---------------------|--------------------|--------------------------|------------------------------------|-------------------------------------------|---------------------------------------|-----------------------------------------|-----------------------|------------------|------------------|-----------------|-------------------------|------------------|-----------------|--|
| JDX<br>24 |                     | Incident<br>Period | Received                 |                                    |                                           |                                       |                                         | (Governor Rec'd) Sent | PDA<br>Requested | PDA<br>Scheduled | PDA<br>Complete | PDA<br>Requested        | PDA<br>Scheduled | PDA<br>Complete |  |
| 1         | Aransas County      | 04/09/2025         |                          |                                    | 04/09/2025                                |                                       | 04/11/2025                              |                       |                  |                  |                 |                         |                  |                 |  |
| 1         | Bastrop County      | 03/13/2025         |                          |                                    | 03/13/2025 03/14/2025                     |                                       |                                         |                       |                  |                  |                 |                         |                  |                 |  |
| 1         | Blanco County       | 03/02/2025         |                          |                                    | 03/02/2025                                |                                       |                                         |                       |                  |                  |                 |                         |                  |                 |  |
| 1         | Bosque County       | 03/13/2025         |                          |                                    | 03/13/2025                                |                                       |                                         |                       |                  |                  |                 |                         |                  |                 |  |
| 1         | Fannin County       | 03/17/2025         |                          |                                    | 03/17/2025                                |                                       |                                         |                       |                  |                  |                 |                         |                  |                 |  |
| 1         | Gillespie County    | 03/03/2025         |                          |                                    | 03/03/2025 03/15/2025                     |                                       |                                         |                       |                  |                  |                 |                         |                  |                 |  |
|           | Gray County         | 03/14/2025         | 03/18/2025               |                                    | 03/14/2025                                |                                       |                                         |                       |                  |                  |                 |                         |                  |                 |  |
| 1         | Hill County         | 03/13/2025         |                          |                                    | 03/13/2025                                |                                       |                                         |                       |                  |                  |                 |                         |                  |                 |  |
| 1         | City of Borger      | 03/18/2025         | 03/24/2025               |                                    |                                           |                                       |                                         |                       |                  |                  |                 |                         |                  |                 |  |
| 1         | Hutchinson County   | 02/01/2025         |                          |                                    | 02/01/2025 03/17/2025                     |                                       |                                         |                       |                  |                  |                 |                         |                  |                 |  |
| 1         | Kerr County         | 03/17/2025         |                          |                                    | 03/17/2025                                |                                       |                                         |                       |                  |                  |                 |                         |                  |                 |  |
| 1         | Lamb County         | 03/14/2025         |                          |                                    | 03/14/2025                                |                                       | 03/14/2025                              |                       |                  |                  |                 |                         |                  |                 |  |
| 1         | Marion County       | 03/19/2025         |                          |                                    | 03/19/2025                                |                                       |                                         |                       |                  |                  |                 |                         |                  |                 |  |
| 1         | City of Sunray      | 03/28/20225        |                          |                                    | 04/01/2025                                |                                       |                                         |                       |                  |                  |                 |                         |                  |                 |  |
| 1         | Moore County        | 03/28/2025         |                          |                                    | 04/01/2025                                |                                       |                                         |                       |                  |                  |                 |                         |                  |                 |  |
| 1         | Polk County         | 03/20/2025         |                          |                                    | 03/20/2025                                |                                       |                                         |                       |                  |                  |                 |                         |                  |                 |  |
| 1         | City of Amarillo    | 03/14/2025         | 03/14/2025<br>03/20/2025 |                                    | 03/14/2025                                |                                       |                                         |                       |                  |                  |                 |                         |                  |                 |  |
| 1         | Potter County       | 03/14/2025         |                          |                                    | 03/14/2025                                |                                       |                                         |                       |                  |                  |                 |                         |                  |                 |  |
| 1         | City of Canyon      | 03/14/2025         |                          |                                    | 03/14/2025                                |                                       |                                         |                       |                  |                  |                 |                         |                  |                 |  |
| 1         | Randall County      | 03/13/2025         |                          |                                    | 03/13/2025                                |                                       |                                         |                       |                  |                  |                 |                         |                  |                 |  |
| 1         | San Jacinto County  | 03/20/2025         |                          |                                    | 03/20/2025                                |                                       |                                         |                       |                  |                  |                 |                         |                  |                 |  |
| 1         | City of Sinton      | 03/04/2025         | •                        |                                    | 03/05/2025                                |                                       |                                         |                       |                  |                  |                 |                         |                  |                 |  |
| 1         | San Patricio County | 03/04/2025         | 03/07/2025               |                                    | 03/05/2025                                |                                       | 03/05/2025                              | _                     |                  |                  |                 |                         |                  |                 |  |
| 1         | Williamson County   | 03/03/2025         |                          |                                    | 03/03/2025                                |                                       |                                         | _                     |                  |                  |                 |                         |                  |                 |  |