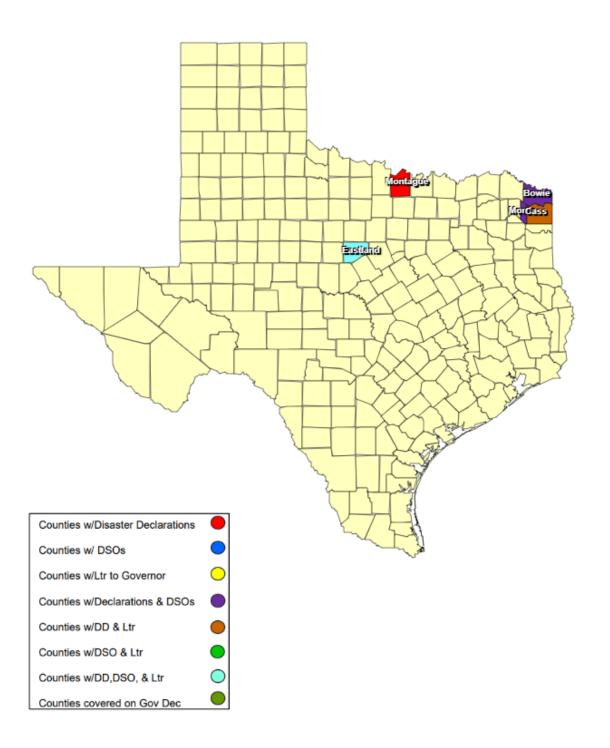

## **RECOVERY SUMMARY**

| Total    | County / City   | Date(s)<br>Incident<br>Period | Date DSO<br>Received | Date Governor     | Date Disaster<br>Declarations Issued /<br>Rec'd | Date Acknowledge<br>Letters (DD) Sent | Date Letter to the<br>Governor Received | Acknowledge Letters   | Individu         | ıal Assistance   | Dates           | Public Assistance Dates |                  |                 |  |
|----------|-----------------|-------------------------------|----------------------|-------------------|-------------------------------------------------|---------------------------------------|-----------------------------------------|-----------------------|------------------|------------------|-----------------|-------------------------|------------------|-----------------|--|
| JDX<br>5 |                 |                               |                      | Disaster Declared |                                                 |                                       |                                         | (Governor Rec'd) Sent | PDA<br>Requested | PDA<br>Scheduled | PDA<br>Complete | PDA<br>Requested        | PDA<br>Scheduled | PDA<br>Complete |  |
| 1        | Bowie County    | 04/07/2025                    | 04/10/2025           |                   | 04/07/2025                                      |                                       |                                         |                       |                  |                  |                 |                         |                  |                 |  |
| 1        | Cass County     | 04/06/2025                    |                      |                   | 04/06/2025                                      |                                       | 04/08/2025                              |                       |                  |                  |                 |                         |                  |                 |  |
| 1        | Eastland County | 04/03/2025                    | 04/03/2025           |                   | 04/03/2025                                      |                                       | 04/03/2025                              |                       |                  |                  |                 |                         |                  |                 |  |
| 1        | Montague County | 04/19/2025                    |                      |                   | 04/22/2025                                      |                                       |                                         |                       |                  |                  |                 |                         |                  |                 |  |
| 1        | Morris County   | 04/04/2025                    | 04/05/2025           |                   | 04/05/2025 04/11/2025                           |                                       |                                         |                       |                  |                  |                 |                         |                  |                 |  |