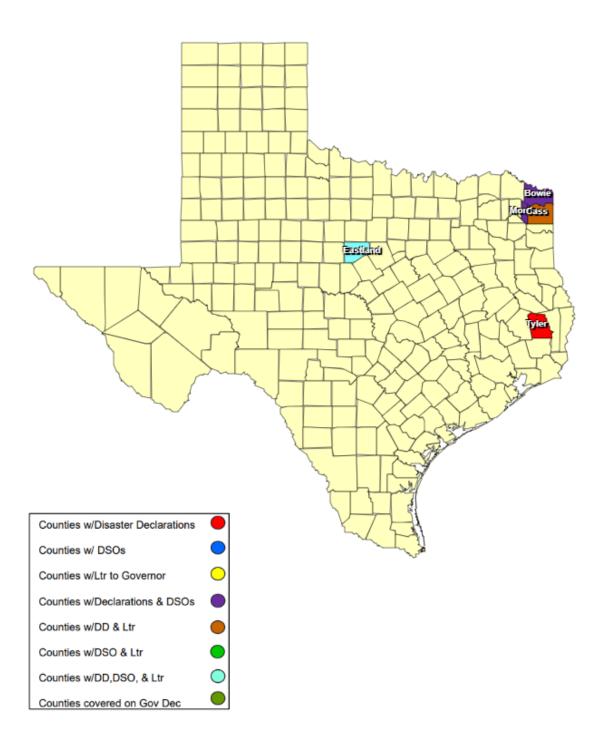

## 25-0019 01APR Severe Weather as of 05/03/2025

## **RECOVERY SUMMARY**

| Total    | County / City   | Date(s)<br>Incident<br>Period | Date DSO   | Date Governor     | Date Disaster<br>Declarations Issued /<br>Rec'd | Date Acknowledge<br>Letters (DD) Sent | Date Letter to the<br>Governor Received | Acknowledge Letters   | Individu         | ıal Assistance   | Dates           | Public Assistance Dates |                  |                 |  |
|----------|-----------------|-------------------------------|------------|-------------------|-------------------------------------------------|---------------------------------------|-----------------------------------------|-----------------------|------------------|------------------|-----------------|-------------------------|------------------|-----------------|--|
| JDX<br>5 |                 |                               | Received   | Disaster Declared |                                                 |                                       |                                         | (Governor Rec'd) Sent | PDA<br>Requested | PDA<br>Scheduled | PDA<br>Complete | PDA<br>Requested        | PDA<br>Scheduled | PDA<br>Complete |  |
| 1        | Bowie County    | 04/07/2025                    | 04/10/2025 |                   | 04/07/2025                                      |                                       |                                         |                       |                  |                  |                 |                         |                  |                 |  |
| 1        | Cass County     | 04/06/2025                    |            |                   | 04/06/2025                                      |                                       | 04/08/2025                              |                       |                  |                  |                 |                         |                  | 1               |  |
| 1        | Eastland County | 04/03/2025                    | 04/03/2025 |                   | 04/03/2025                                      |                                       | 04/03/2025                              |                       |                  |                  |                 |                         |                  |                 |  |
| 1        | Morris County   | 04/04/2025                    | 04/05/2025 |                   | 04/05/2025 04/11/2025                           |                                       |                                         |                       |                  |                  |                 |                         |                  |                 |  |
| 1        | Tyler County    | 04/01/2025                    |            |                   | 04/28/2025                                      |                                       |                                         |                       |                  |                  |                 |                         |                  | 1               |  |