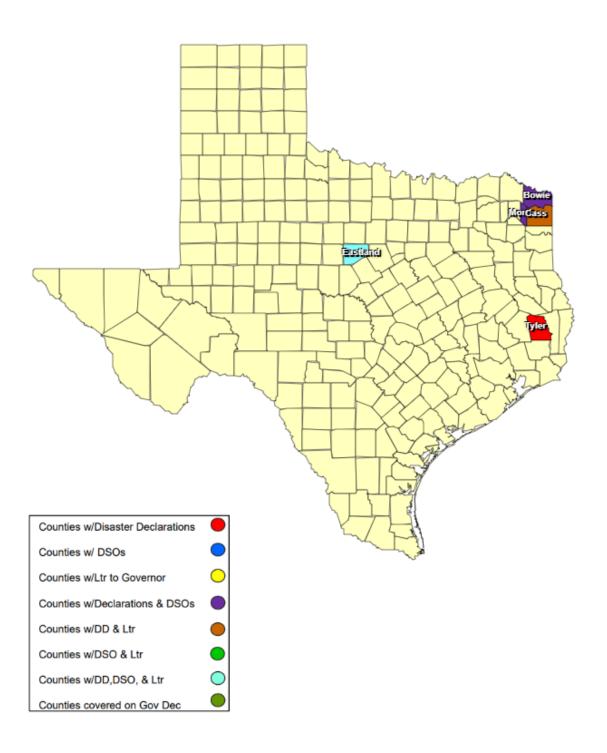

## **RECOVERY SUMMARY**

| Total    |                 | Date(s)<br>Incident<br>Period | Date DSO<br>Received | Date Governor<br>Disaster Declared | Date Disaster<br>Declarations Issued /<br>Rec'd | Date Acknowledge<br>Letters (DD) Sent | Date Letter to the<br>Governor Received | Acknowledge Letters   | Individu         | ıal Assistance   | Dates           | Public Assistance Dates |                  |                 |  |
|----------|-----------------|-------------------------------|----------------------|------------------------------------|-------------------------------------------------|---------------------------------------|-----------------------------------------|-----------------------|------------------|------------------|-----------------|-------------------------|------------------|-----------------|--|
| JDX<br>5 | County / City   |                               |                      |                                    |                                                 |                                       |                                         | (Governor Rec'd) Sent | PDA<br>Requested | PDA<br>Scheduled | PDA<br>Complete | PDA<br>Requested        | PDA<br>Scheduled | PDA<br>Complete |  |
| 1        | Bowie County    | 04/07/2025                    | 04/10/2025           |                                    | 04/07/2025                                      |                                       |                                         |                       |                  |                  |                 |                         |                  |                 |  |
| 1        | Cass County     | 04/06/2025                    |                      |                                    | 04/06/2025                                      |                                       | 04/08/2025                              |                       |                  |                  |                 |                         |                  |                 |  |
| 1        | Eastland County | 04/03/2025                    | 04/03/2025           |                                    | 04/03/2025                                      |                                       | 04/03/2025                              |                       |                  |                  |                 |                         |                  |                 |  |
| 1        | Morris County   | 04/04/2025                    | 04/05/2025           |                                    | 04/05/2025 04/11/2025                           |                                       |                                         |                       |                  |                  |                 |                         |                  |                 |  |
| 1        | Tyler County    | 04/01/2025                    |                      |                                    | 04/28/2025                                      |                                       |                                         |                       |                  |                  |                 |                         |                  |                 |  |