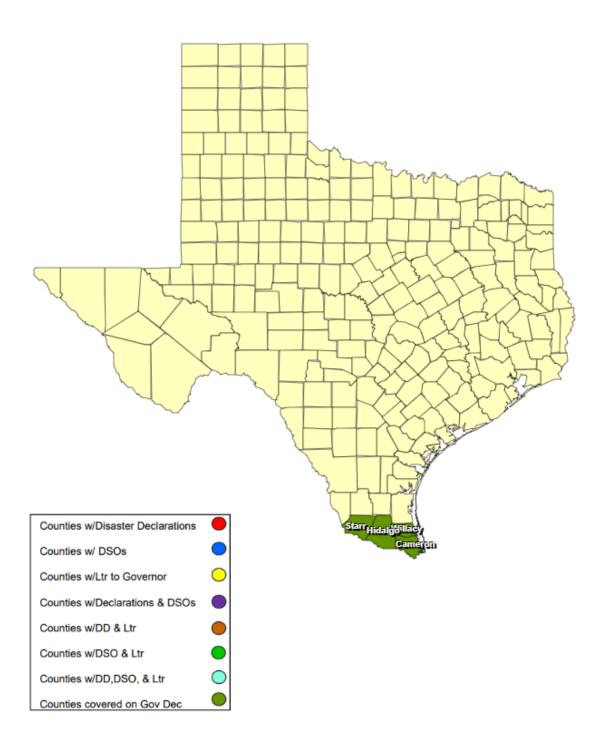

# 25-0018 26MAR Severe Weather as of 05/06/2025

## **RECOVERY SUMMARY**

| Total     |                         | Date(s)            |                                                              | Date Governor            | Date Disaster                       | Date Acknowledge  | Date Letter to the | Acknowledge Letters   | Individu         | al Assistance    | e Dates         | Public Assistance Dates |                  |                 |  |
|-----------|-------------------------|--------------------|--------------------------------------------------------------|--------------------------|-------------------------------------|-------------------|--------------------|-----------------------|------------------|------------------|-----------------|-------------------------|------------------|-----------------|--|
| JDX<br>22 | County / City           | Incident<br>Period | Date DSO Received                                            | Disaster Declared        | Declarations Issued /<br>Rec'd      | Letters (DD) Sent | Governor Received  | (Governor Rec'd) Sent | PDA<br>Requested | PDA<br>Scheduled | PDA<br>Complete | PDA<br>Requested        | PDA<br>Scheduled | PDA<br>Complete |  |
| 1         | City of Combes          | 03/26/2025         |                                                              |                          | 03/31/2025                          |                   | 03/31/2025         |                       |                  |                  |                 |                         |                  |                 |  |
| 1         | City of Harlingen       | 03/26/2025         |                                                              |                          | 03/29/2025                          |                   | 03/29/2025         |                       |                  |                  |                 |                         |                  |                 |  |
| 1         | City of Los Fresnos     | 03/26/2025         | 04/04/2025                                                   |                          |                                     |                   |                    |                       |                  |                  |                 |                         |                  |                 |  |
| 1         | Cameron County          | 03/26/2025         |                                                              | 03/29/2025<br>04/28/2025 | 03/27/2025                          |                   | 03/28/2025         |                       |                  |                  |                 |                         |                  |                 |  |
| 1         | City of Alton           | 03/26/2025         | 03/28/2025                                                   |                          | 03/31/2025                          |                   | 03/31/2025         |                       |                  |                  |                 |                         |                  |                 |  |
| 1         | City of Donna           | 03/26/2025         | 04/04/2025                                                   |                          |                                     |                   |                    |                       |                  |                  |                 |                         |                  |                 |  |
| 1         | City of Edinburg        | 03/26/2025         | 04/01/2025 04/02/2025                                        |                          | 03/31/2025                          |                   | 04/03/2025         |                       |                  |                  |                 |                         |                  |                 |  |
| 1         | City of Elsa            | 03/26/2025         | 04/01/2025                                                   |                          | 03/28/2025                          |                   | 03/28/2025         |                       |                  |                  |                 |                         |                  |                 |  |
| 1         | City of Hidalgo         | 03/26/2025         |                                                              |                          | 03/31/2025                          |                   | 03/31/2025         |                       |                  |                  |                 |                         |                  |                 |  |
| 1         | City of La Villa        | 03/27/2025         |                                                              |                          | 03/28/2025                          |                   |                    |                       |                  |                  |                 |                         |                  |                 |  |
| 1         | City of McAllen         | 03/26/2025         | 03/30/2025 04/01/2025                                        |                          | 03/28/2025                          |                   |                    |                       |                  |                  |                 |                         |                  |                 |  |
| 1         | City of Mercedes        | 03/26/2025         |                                                              |                          | 03/29/2025                          |                   | 03/29/2025         |                       |                  |                  |                 |                         |                  |                 |  |
| 1         | City of Palmview        | 03/26/2025         | 03/31/2025                                                   |                          | 03/28/2025                          |                   | 03/28/2025         |                       |                  |                  |                 |                         |                  |                 |  |
| 1         | City of Pharr           | 03/26/2025         | 003/29/2025                                                  |                          | 03/28/2025 04/03/2025               |                   | 03/28/2025         |                       |                  |                  |                 |                         |                  |                 |  |
| 1         | City of San Juan        | 03262025           | 03/31/2025 03/31/2025<br>04/03/2025 04/03/2025<br>04/03/2025 |                          |                                     |                   |                    |                       |                  |                  |                 |                         |                  |                 |  |
| 1         | Hidalgo County          | 03/26/2025         | 03/31/2025 04/01/2025<br>04/14/2025                          | 03/29/2025<br>04/28/2025 | 03/27/2025 03/29/2025<br>04/03/2025 |                   | 03/28/2025         |                       |                  |                  |                 |                         |                  |                 |  |
| 1         | City of Escobares       | 03/26/2025         |                                                              |                          | 03/28/2025                          |                   | 03/28/2025         |                       |                  |                  |                 |                         |                  |                 |  |
| 1         | City of La Grulla       | 03/26/2025         |                                                              |                          | 03/28/2025                          |                   | 03/28/2025         |                       |                  |                  |                 |                         |                  |                 |  |
| 1         | City of Rio Grande City | 03/26/2025         |                                                              |                          | 03/28/2025 04/03/2025               |                   |                    |                       |                  |                  |                 |                         |                  |                 |  |
| 1         | City of Roma            | 03/26/2025         | 04/03/2025                                                   |                          | 03/28/2025                          |                   | 03/28/2025         |                       |                  |                  |                 |                         |                  |                 |  |
| 1         | Starr County            | 03/26/2025         |                                                              | 03/29/2025<br>04/28/2025 | 03/28/2025 04/07/2025               |                   | 03/28/2025         |                       |                  |                  |                 |                         |                  |                 |  |
| 1         | Willacy County          | 03/26/2025         |                                                              | 03/29/2025<br>04/28/2025 | 03/27/2025                          |                   | 03/28/2025         |                       |                  |                  |                 |                         |                  |                 |  |