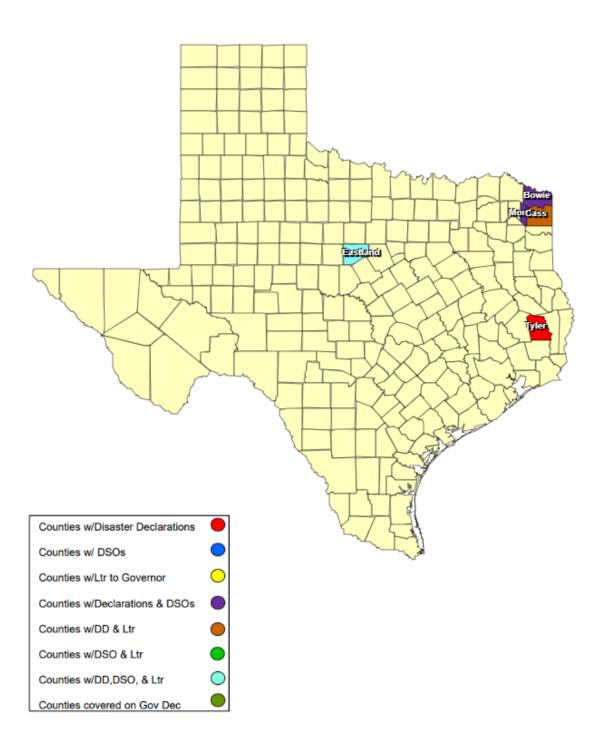

## 25-0019 01APR Severe Weather as of 05/06/2025

## **RECOVERY SUMMARY**

| Total    | County / City   | Date(s)<br>Incident<br>Period | Date DSO   | Date Governor     | Date Disaster<br>Declarations Issued /<br>Rec'd | Date Acknowledge<br>Letters (DD) Sent | Date Letter to the<br>Governor Received | Acknowledge Letters   | Individu         | ual Assistance   | Dates           | Public Assistance Dates |                  |                 |  |
|----------|-----------------|-------------------------------|------------|-------------------|-------------------------------------------------|---------------------------------------|-----------------------------------------|-----------------------|------------------|------------------|-----------------|-------------------------|------------------|-----------------|--|
| JDX<br>5 |                 |                               | Received   | Disaster Declared |                                                 |                                       |                                         | (Governor Rec'd) Sent | PDA<br>Requested | PDA<br>Scheduled | PDA<br>Complete | PDA<br>Requested        | PDA<br>Scheduled | PDA<br>Complete |  |
| 1        | Bowie County    | 04/07/2025                    | 04/10/2025 |                   | 04/07/2025                                      |                                       |                                         |                       |                  |                  |                 |                         |                  |                 |  |
| 1        | Cass County     | 04/06/2025                    |            |                   | 04/06/2025                                      |                                       | 04/08/2025                              |                       |                  |                  |                 |                         |                  |                 |  |
| 1        | Eastland County | 04/03/2025                    | 04/03/2025 |                   | 04/03/2025                                      |                                       | 04/03/2025                              |                       |                  |                  |                 |                         |                  |                 |  |
| 1        | Morris County   | 04/04/2025                    | 04/05/2025 |                   | 04/05/2025 04/11/2025                           |                                       |                                         |                       |                  |                  |                 |                         |                  |                 |  |
| 1        | Tyler County    | 04/01/2025                    |            |                   | 04/28/2025                                      |                                       |                                         |                       |                  |                  |                 |                         |                  |                 |  |