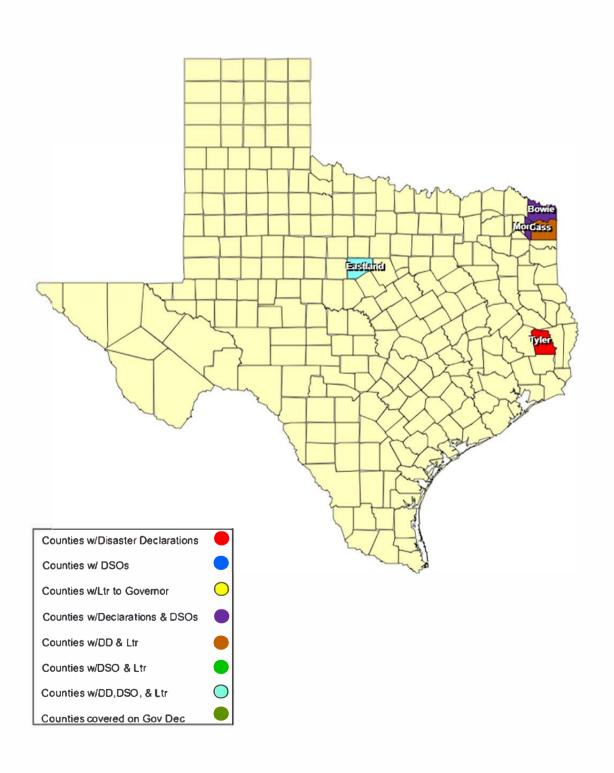

## **RECOVERY SUMMARY**

| Total    | County / City   | Date(s)<br>Incident<br>Period | Date DSO<br>Received | Date Governor     | Date Disaster<br>Declarations Issued /<br>Rec'd | Date Acknowledge<br>Letters (DD) Sent | Date Letter to the Governor Received | A almanda da a l'attara                      | Individu         | ıal Assistance   | Dates           | Public Assistance Dates |                  |                 |  |
|----------|-----------------|-------------------------------|----------------------|-------------------|-------------------------------------------------|---------------------------------------|--------------------------------------|----------------------------------------------|------------------|------------------|-----------------|-------------------------|------------------|-----------------|--|
| JDX<br>5 |                 |                               |                      | Disaster Declared |                                                 |                                       |                                      | Acknowledge Letters<br>(Governor Rec'd) Sent | PDA<br>Requested | PDA<br>Scheduled | PDA<br>Complete | PDA<br>Requested        | PDA<br>Scheduled | PDA<br>Complete |  |
| 1        | Bowie County    | 04/07/2025                    | 04/10/2025           |                   | 04/07/2025                                      |                                       |                                      |                                              |                  |                  |                 |                         |                  |                 |  |
| 1        | Cass County     | 04/06/2025                    |                      |                   | 04/06/2025                                      |                                       | 04/08/2025                           |                                              |                  |                  |                 |                         |                  |                 |  |
| 1        | Eastland County | 04/03/2025                    | 04/03/2025           |                   | 04/03/2025                                      |                                       | 04/03/2025                           |                                              |                  |                  |                 |                         |                  |                 |  |
| 1        | Morris County   | 04/04/2025                    | 04/05/2025           |                   | 04/05/2025 04/11/2025                           |                                       |                                      |                                              |                  |                  |                 |                         |                  |                 |  |
| 1        | Tyler County    | 04/01/2025                    |                      |                   | 04/28/2025                                      |                                       |                                      |                                              |                  |                  |                 |                         |                  |                 |  |