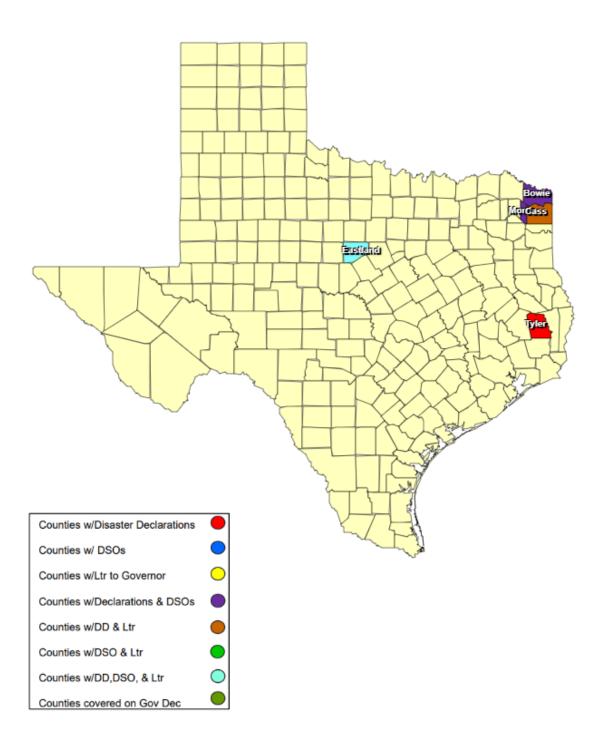

## **RECOVERY SUMMARY**

| Total    | County / City   | Date(s)<br>Incident<br>Period | Date DSO<br>Received | Date Governor     | Date Disaster<br>Declarations Issued /<br>Rec'd | Date Acknowledge<br>Letters (DD) Sent | Date Letter to the<br>Governor Received | Acknowledge Letters   | Individu         | ıal Assistance   | Dates           | Public Assistance Dates |                  |                 |
|----------|-----------------|-------------------------------|----------------------|-------------------|-------------------------------------------------|---------------------------------------|-----------------------------------------|-----------------------|------------------|------------------|-----------------|-------------------------|------------------|-----------------|
| JDX<br>5 |                 |                               |                      | Disaster Declared |                                                 |                                       |                                         | (Governor Rec'd) Sent | PDA<br>Requested | PDA<br>Scheduled | PDA<br>Complete | PDA<br>Requested        | PDA<br>Scheduled | PDA<br>Complete |
| 1        | Bowie County    | 04/07/2025                    | 04/10/2025           |                   | 04/07/2025                                      |                                       |                                         |                       |                  |                  |                 |                         |                  |                 |
| 1        | Cass County     | 04/06/2025                    |                      |                   | 04/06/2025                                      |                                       | 04/08/2025                              |                       |                  |                  |                 |                         |                  | 1               |
| 1        | Eastland County | 04/03/2025                    | 04/03/2025           |                   | 04/03/2025                                      |                                       | 04/03/2025                              |                       |                  |                  |                 |                         |                  |                 |
| 1        | Morris County   | 04/04/2025                    | 04/05/2025           |                   | 04/05/2025 04/11/2025                           |                                       |                                         |                       |                  |                  |                 |                         |                  |                 |
| 1        | Tyler County    | 04/01/2025                    |                      |                   | 04/28/2025                                      |                                       |                                         |                       |                  |                  |                 |                         |                  | 1               |