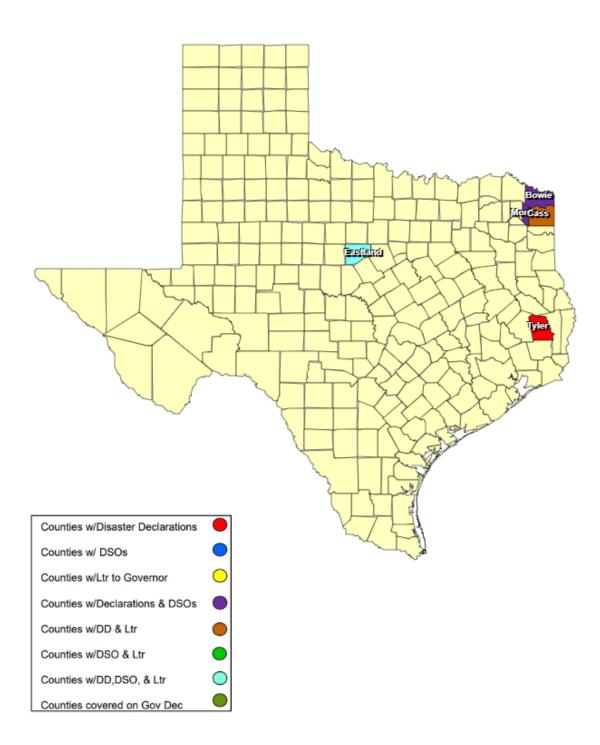

## **RECOVERY SUMMARY**

| Total    | County / City   | Date(s)            | Date DSO<br>Received | Date Governor<br>Disaster Declared | Date Disaster                  | Date Acknowledge<br>Letters (DD) Sent | Date Letter to the | Acknowledge Letters   | Individu         | al Assistance    | Dates           | Public Assistance Dates |                  |                 |
|----------|-----------------|--------------------|----------------------|------------------------------------|--------------------------------|---------------------------------------|--------------------|-----------------------|------------------|------------------|-----------------|-------------------------|------------------|-----------------|
| JDX<br>5 |                 | Incident<br>Period |                      |                                    | Declarations Issued /<br>Rec'd |                                       | Governor Received  | (Governor Rec'd) Sent | PDA<br>Requested | PDA<br>Scheduled | PDA<br>Complete | PDA<br>Requested        | PDA<br>Scheduled | PDA<br>Complete |
| 1        | Bowie County    | 04/07/2025         | 04/10/2025           |                                    | 04/07/2025                     |                                       |                    |                       |                  |                  |                 |                         |                  |                 |
| 1        | Cass County     | 04/06/2025         |                      |                                    | 04/06/2025                     |                                       | 04/08/2025         |                       |                  |                  |                 |                         |                  |                 |
| 1        | Eastland County | 04/03/2025         | 04/03/2025           |                                    | 04/03/2025                     |                                       | 04/03/2025         |                       |                  |                  |                 |                         |                  |                 |
| 1        | Morris County   | 04/04/2025         | 04/05/2025           |                                    | 04/05/2025 04/11/2025          |                                       |                    |                       |                  |                  |                 |                         |                  |                 |
| 1        | Tyler County    | 04/01/2025         |                      |                                    | 04/28/2025                     |                                       |                    |                       |                  |                  |                 |                         |                  |                 |