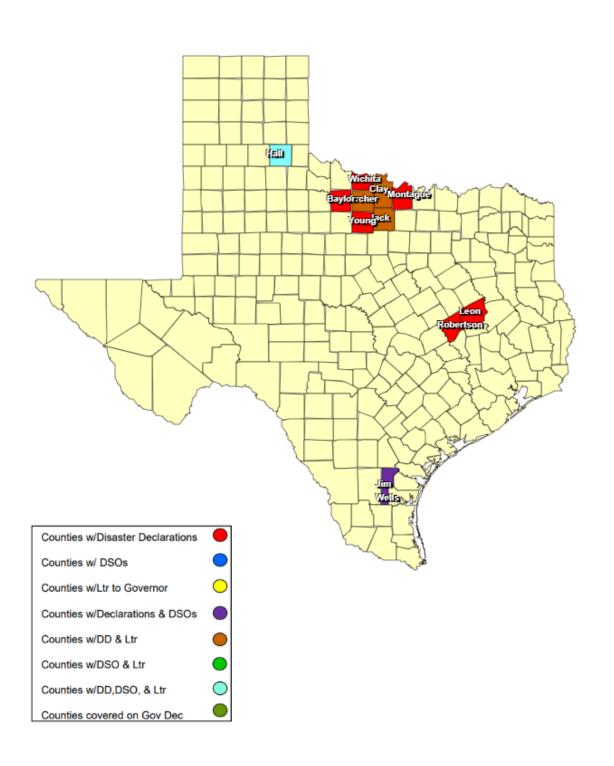

## **RECOVERY SUMMARY**

| Total     | County / City         | Date(s)                  | Data DCO             | Data Cavarnar                      | Date Disaster                  | Data Aakmandadaa                      | Data Latter to the                      | A alconomia dos I attana                     | Individu         | al Assistance    | Dates           | Public Assistance Dates |                  |                 |  |
|-----------|-----------------------|--------------------------|----------------------|------------------------------------|--------------------------------|---------------------------------------|-----------------------------------------|----------------------------------------------|------------------|------------------|-----------------|-------------------------|------------------|-----------------|--|
| JDX<br>16 |                       |                          | Date DSO<br>Received | Date Governor<br>Disaster Declared | Declarations Issued /<br>Rec'd | Date Acknowledge<br>Letters (DD) Sent | Date Letter to the<br>Governor Received | Acknowledge Letters<br>(Governor Rec'd) Sent | PDA<br>Requested | PDA<br>Scheduled | PDA<br>Complete | PDA<br>Requested        | PDA<br>Scheduled | PDA<br>Complete |  |
| 1         | Archer County         | 04/30/2025               |                      |                                    | 04/30/2025                     |                                       | 04/30/2025                              |                                              |                  |                  |                 |                         |                  |                 |  |
| 1         | City of Seymour       | 04/29/2025               |                      |                                    | 05/05/2025 05/08/2025          |                                       |                                         |                                              |                  |                  |                 |                         |                  |                 |  |
| 1         | Baylor County         | 04/29/2025               |                      |                                    | 05/02/2025                     |                                       |                                         |                                              |                  |                  |                 |                         |                  |                 |  |
| 1         | Clay County           | 04/01/2025<br>04/30/2025 |                      |                                    | 04/30/2025 05/05/2025          |                                       | 04/30/2025<br>05/05/2025                |                                              |                  |                  |                 |                         |                  |                 |  |
| 1         | Hall County           | 04/23/2025               | 05/12/2025           |                                    | 05/09/2025                     |                                       | 05/09/2025                              |                                              |                  |                  |                 |                         |                  |                 |  |
| 1         | Jack County           | 04/18/2025               |                      |                                    | 04/23/2025                     |                                       | 04/23//2025                             |                                              |                  |                  |                 |                         |                  |                 |  |
| 1         | City of Alice         | 05/08/2025               |                      |                                    | 05/09/2025                     |                                       |                                         |                                              |                  |                  |                 |                         |                  |                 |  |
| 1         | Jim Wells County      | 05/08/2025               | 05/10/2025           |                                    | 05/09/2025                     |                                       |                                         |                                              |                  |                  |                 |                         |                  |                 |  |
| 1         | Leon County           | 05/06/2025               |                      |                                    | 05/06/2025                     |                                       |                                         |                                              |                  |                  |                 |                         |                  |                 |  |
| 1         | Montague County       | 04/19/2025<br>04/20/2025 |                      |                                    | 04/22/2025 04/28/2025          |                                       |                                         |                                              |                  |                  |                 |                         |                  |                 |  |
| 1         | City of Canyon        | 04/23/2025               |                      |                                    | 04/25/2025                     |                                       |                                         |                                              |                  |                  |                 |                         |                  |                 |  |
| 1         | Robertson County      | 04/23/2025               |                      |                                    | 05/07/2025                     |                                       |                                         |                                              |                  |                  |                 |                         |                  |                 |  |
| 1         | City of Electra       | 04/30/2025               |                      |                                    | 04/30/2025                     |                                       |                                         |                                              |                  |                  |                 |                         |                  |                 |  |
| 1         | City of Wichita Falls | 04/23/2025               |                      |                                    | 04/30/2025                     |                                       | 05/01/2025                              | _                                            |                  |                  |                 |                         |                  |                 |  |
| 1         | Wichita County        | 04/30/2025               |                      |                                    | 04/30/2025                     |                                       |                                         |                                              |                  |                  |                 |                         |                  |                 |  |
| 1         | Young County          | 04/18/2025               |                      |                                    | 04/24/2025                     | •                                     |                                         | _                                            |                  |                  | ·               |                         |                  |                 |  |