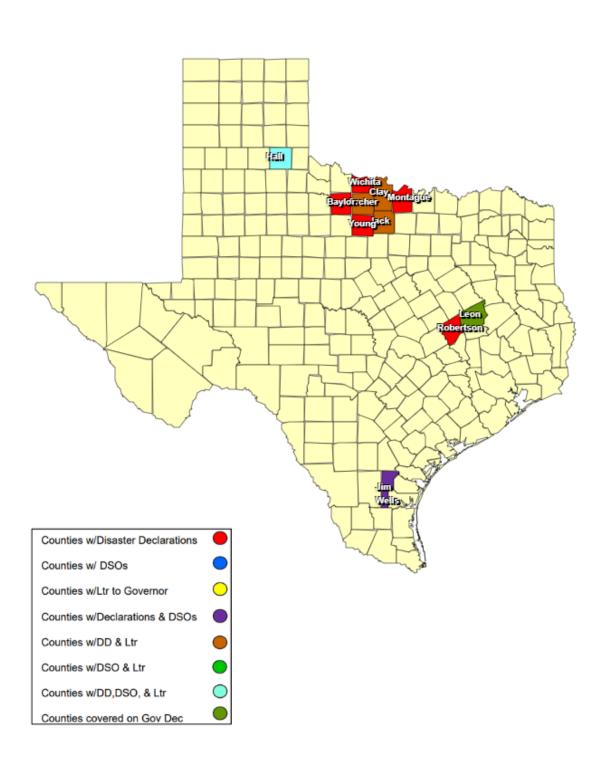

## **RECOVERY SUMMARY**

| Total     | County / City         |                          | Data DCO          | Date Governor                  | Date Disaster                         | Data Aakmayuladaa | Date Letter to the                           | A almanula des I attana | Individu         | ıal Assistance  | Dates            | Public Assistance Dates |                 |  |  |
|-----------|-----------------------|--------------------------|-------------------|--------------------------------|---------------------------------------|-------------------|----------------------------------------------|-------------------------|------------------|-----------------|------------------|-------------------------|-----------------|--|--|
| JDX<br>17 |                       |                          | Disaster Declared | Declarations Issued /<br>Rec'd | Date Acknowledge<br>Letters (DD) Sent | Governor Received | Acknowledge Letters<br>(Governor Rec'd) Sent | PDA<br>Requested        | PDA<br>Scheduled | PDA<br>Complete | PDA<br>Requested | PDA<br>Scheduled        | PDA<br>Complete |  |  |
| 1         | Archer County         | 04/30/2025               |                   |                                | 04/30/2025                            |                   | 04/30/2025                                   |                         |                  |                 |                  |                         |                 |  |  |
| 1         | City of Seymour       | 04/29/2025               |                   |                                | 05/05/2025 05/08/2025                 |                   |                                              |                         |                  |                 |                  |                         |                 |  |  |
| 1         | Baylor County         | 04/29/2025               |                   |                                | 05/02/2025                            |                   |                                              |                         |                  |                 |                  |                         |                 |  |  |
| 1         | Clay County           | 04/01/2025<br>04/30/2025 |                   |                                | 04/30/2025 05/05/2025                 |                   | 04/30/2025<br>05/05/2025                     |                         |                  |                 |                  |                         |                 |  |  |
| 1         | Hall County           | 04/23/2025               | 05/12/2025        |                                | 05/09/2025                            |                   | 05/09/2025                                   |                         |                  |                 |                  |                         |                 |  |  |
| 1         | Jack County           | 04/18/2025               |                   |                                | 04/23/2025                            |                   | 04/23//2025                                  |                         |                  |                 |                  |                         |                 |  |  |
| 1         | City of Alice         | 05/08/2025               |                   |                                | 05/09/2025                            |                   |                                              |                         |                  |                 |                  |                         |                 |  |  |
| 1         | Jim Wells County      | 05/08/2025               | 05/10/2025        |                                | 05/09/2025                            |                   |                                              |                         |                  |                 |                  |                         |                 |  |  |
| 1         | Leon County           | 05/06/2025               |                   |                                | 05/06/2025                            |                   |                                              |                         |                  |                 |                  |                         |                 |  |  |
| 1         | Leon County           | 05/06/2025               |                   | 05/05/2025                     | 05/06/2025                            |                   |                                              |                         |                  |                 |                  |                         |                 |  |  |
| 1         | Montague County       | 04/19/2025<br>04/20/2025 |                   |                                | 04/22/2025 04/28/2025                 |                   |                                              |                         |                  |                 |                  |                         |                 |  |  |
| 1         | City of Canyon        | 04/23/2025               |                   |                                | 04/25/2025                            |                   |                                              |                         |                  |                 |                  |                         |                 |  |  |
| 1         | Robertson County      | 04/23/2025               |                   |                                | 05/07/2025                            |                   |                                              |                         |                  |                 |                  |                         |                 |  |  |
| 1         | City of Electra       | 04/30/2025               |                   |                                | 04/30/2025                            |                   | 04/30/2025                                   |                         |                  |                 |                  |                         |                 |  |  |
| 1         | City of Wichita Falls | 04/23/2025               |                   |                                | 04/30/2025                            |                   | 05/01/2025                                   |                         |                  |                 |                  |                         |                 |  |  |
| 1         | Wichita County        | 04/30/2025               |                   |                                | 04/30/2025                            |                   |                                              |                         |                  |                 |                  |                         |                 |  |  |
| 1         | Young County          | 04/18/2025               |                   |                                | 04/24/2025                            |                   |                                              |                         |                  |                 |                  |                         |                 |  |  |