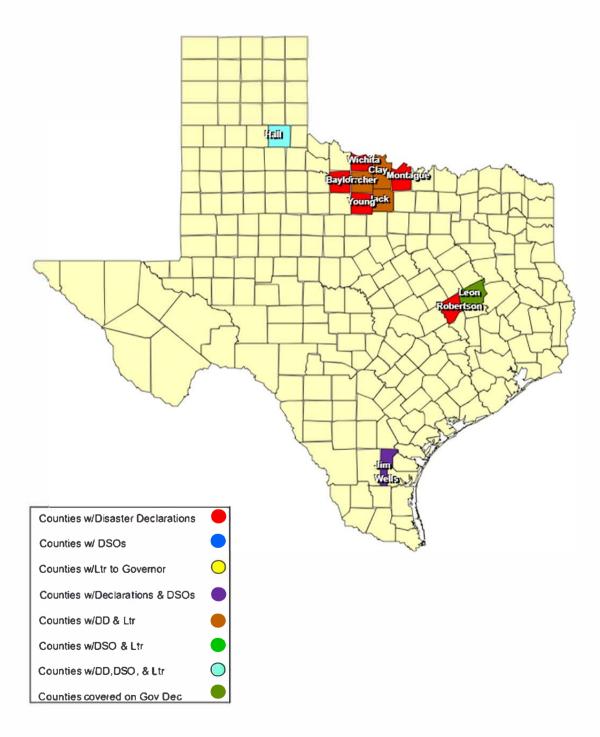

## **RECOVERY SUMMARY**

| Total     | County / City         | Date(s)<br>Incident<br>Period | Data DCO          | Date Governor                  | Date Disaster                         |                   | Date Letter to the                           |                  | Individu         | al Assistance   | Dates            | Public Assistance Dates |                 |  |  |
|-----------|-----------------------|-------------------------------|-------------------|--------------------------------|---------------------------------------|-------------------|----------------------------------------------|------------------|------------------|-----------------|------------------|-------------------------|-----------------|--|--|
| JDX<br>17 |                       |                               | Disaster Declared | Declarations Issued /<br>Rec'd | Date Acknowledge<br>Letters (DD) Sent | Governor Received | Acknowledge Letters<br>(Governor Rec'd) Sent | PDA<br>Requested | PDA<br>Scheduled | PDA<br>Complete | PDA<br>Requested | PDA<br>Scheduled        | PDA<br>Complete |  |  |
| 1         | Archer County         | 04/30/2025                    |                   |                                | 04/30/2025                            |                   | 04/30/2025                                   |                  |                  |                 |                  |                         |                 |  |  |
| 1         | City of Seymour       | 04/29/2025                    |                   |                                | 05/05/2025 05/08/2025                 |                   |                                              |                  |                  |                 |                  |                         |                 |  |  |
| 1         | Baylor County         | 04/29/2025                    |                   |                                | 05/02/2025                            |                   |                                              |                  |                  |                 |                  |                         |                 |  |  |
| 1         | Clay County           | 04/01/2025<br>04/30/2025      |                   |                                | 04/30/2025 05/05/2025                 |                   | 04/30/2025<br>05/05/2025                     |                  |                  |                 |                  |                         |                 |  |  |
| 1         | Hall County           | 04/23/2025                    | 05/12/2025        |                                | 05/09/2025                            |                   | 05/09/2025                                   |                  |                  |                 |                  |                         |                 |  |  |
| 1         | Jack County           | 04/18/2025                    |                   |                                | 04/23/2025                            |                   | 04/23//2025                                  |                  |                  |                 |                  |                         |                 |  |  |
| 1         | City of Alice         | 05/08/2025                    |                   |                                | 05/09/2025                            |                   |                                              |                  |                  |                 |                  |                         |                 |  |  |
| 1         | Jim Wells County      | 05/08/2025                    | 05/10/2025        |                                | 05/09/2025                            |                   |                                              |                  |                  |                 |                  |                         |                 |  |  |
| 1         | Leon County           | 05/06/2025                    |                   |                                | 05/06/2025                            |                   |                                              |                  |                  |                 |                  |                         |                 |  |  |
| 1         | Leon County           | 05/06/2025                    |                   | 05/05/2025                     | 05/06/2025                            |                   |                                              |                  |                  |                 |                  |                         |                 |  |  |
| 1         | Montague County       | 04/19/2025<br>04/20/2025      |                   |                                | 04/22/2025 04/28/2025                 |                   |                                              |                  |                  |                 |                  |                         |                 |  |  |
| 1         | City of Canyon        | 04/23/2025                    |                   |                                | 04/25/2025                            |                   |                                              |                  |                  |                 |                  |                         |                 |  |  |
| 1         | Robertson County      | 04/23/2025                    |                   |                                | 05/07/2025                            |                   |                                              |                  |                  |                 |                  |                         |                 |  |  |
| 1         | City of Electra       | 04/30/2025                    |                   |                                | 04/30/2025                            |                   | 04/30/2025                                   |                  |                  |                 |                  |                         |                 |  |  |
| 1         | City of Wichita Falls | 04/23/2025                    |                   |                                | 04/30/2025                            |                   | 05/01/2025                                   |                  |                  |                 |                  |                         |                 |  |  |
| 1         | Wichita County        | 04/30/2025                    |                   |                                | 04/30/2025                            |                   |                                              |                  |                  |                 |                  |                         |                 |  |  |
| 1         | Young County          | 04/18/2025                    |                   |                                | 04/24/2025                            |                   |                                              |                  |                  |                 |                  |                         |                 |  |  |