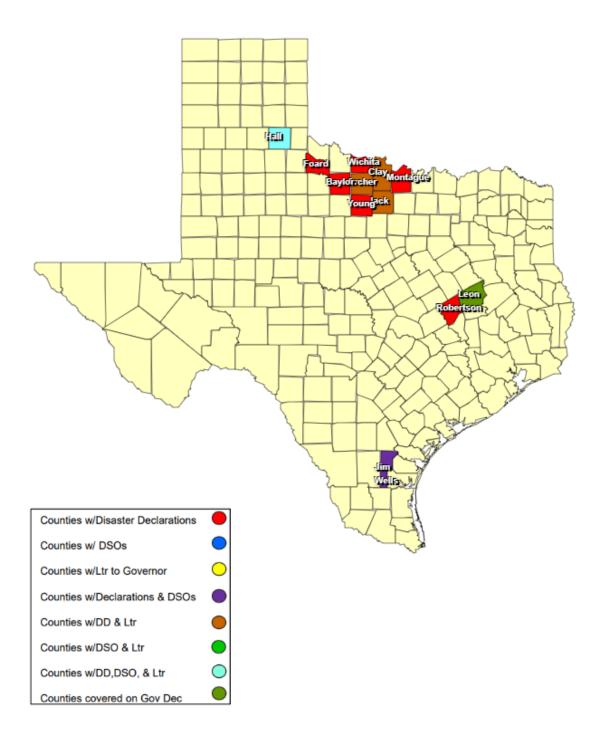

## 25-0020 23APR Severe Weather as of 05/16/2025

## **RECOVERY SUMMARY**

| Total     | County / City         | Date(s)<br>Incident<br>Period | Data DCO             | Data Cavanaa                       | Date Disaster                  | Data Asknowladas                      | Date Letter to the<br>Governor Received |                                              | Individu         | al Assistance    | Dates           | Public Assistance Dates |                  |                 |  |
|-----------|-----------------------|-------------------------------|----------------------|------------------------------------|--------------------------------|---------------------------------------|-----------------------------------------|----------------------------------------------|------------------|------------------|-----------------|-------------------------|------------------|-----------------|--|
| JDX<br>18 |                       |                               | Date DSO<br>Received | Date Governor<br>Disaster Declared | Declarations Issued /<br>Rec'd | Date Acknowledge<br>Letters (DD) Sent |                                         | Acknowledge Letters<br>(Governor Rec'd) Sent | PDA<br>Requested | PDA<br>Scheduled | PDA<br>Complete | PDA<br>Requested        | PDA<br>Scheduled | PDA<br>Complete |  |
| 1         | Archer County         | 04/30/2025                    |                      |                                    | 04/30/2025                     |                                       | 04/30/2025                              |                                              |                  |                  |                 |                         |                  |                 |  |
| 1         | City of Seymour       | 04/29/2025                    |                      |                                    | 05/05/2025 05/08/2025          |                                       |                                         |                                              |                  |                  |                 |                         |                  |                 |  |
| 1         | Baylor County         | 04/29/2025                    |                      |                                    | 05/02/2025                     |                                       |                                         |                                              |                  |                  |                 |                         |                  |                 |  |
| 1         | Clay County           | 04/01/2025<br>04/30/2025      |                      |                                    | 04/30/2025 05/05/2025          |                                       | 04/30/2025<br>05/05/2025                |                                              |                  |                  |                 |                         |                  |                 |  |
| 1         | Foard County          | 04/23/2025                    |                      |                                    | 05/12/2025                     |                                       |                                         |                                              |                  |                  |                 |                         |                  |                 |  |
| 1         | Hall County           | 04/23/2025                    | 05/12/2025           |                                    | 05/09/2025                     |                                       | 05/09/2025                              |                                              |                  |                  |                 |                         |                  |                 |  |
| 1         | Jack County           | 04/18/2025                    |                      |                                    | 04/23/2025                     |                                       | 04/23//2025                             |                                              |                  |                  |                 |                         |                  |                 |  |
| 1         | City of Alice         | 05/08/2025                    |                      |                                    | 05/09/2025                     |                                       |                                         |                                              |                  |                  |                 |                         |                  |                 |  |
| 1         | Jim Wells County      | 05/08/2025                    | 05/10/2025           |                                    | 05/09/2025 05/15/2025          |                                       |                                         |                                              |                  |                  |                 |                         |                  |                 |  |
| 1         | Leon County           | 05/06/2025                    |                      |                                    | 05/06/2025                     |                                       |                                         |                                              |                  |                  |                 |                         |                  |                 |  |
| 1         | Leon County           | 05/06/2025                    |                      | 05/05/2025                         | 05/06/2025                     |                                       |                                         |                                              |                  |                  |                 |                         |                  |                 |  |
| 1         | Montague County       | 04/19/2025<br>04/20/2025      |                      |                                    | 04/22/2025 04/28/2025          |                                       |                                         |                                              |                  |                  |                 |                         |                  |                 |  |
| 1         | City of Canyon        | 04/23/2025                    |                      |                                    | 04/25/2025                     |                                       |                                         |                                              |                  |                  |                 |                         |                  |                 |  |
| 1         | Robertson County      | 04/23/2025                    |                      |                                    | 05/07/2025                     |                                       |                                         |                                              |                  |                  |                 |                         |                  |                 |  |
| 1         | City of Electra       | 04/30/2025                    |                      |                                    | 04/30/2025                     |                                       | 04/30/2025                              |                                              |                  |                  |                 |                         |                  |                 |  |
| 1         | City of Wichita Falls | 04/23/2025                    |                      |                                    | 04/30/2025                     |                                       | 05/01/2025                              |                                              |                  |                  |                 |                         |                  |                 |  |
| 1         | Wichita County        | 04/30/2025                    |                      |                                    | 04/30/2025                     |                                       |                                         |                                              |                  |                  |                 |                         |                  |                 |  |
| 1         | Young County          | 04/18/2025                    |                      |                                    | 04/24/2025                     |                                       |                                         |                                              |                  |                  |                 |                         |                  |                 |  |