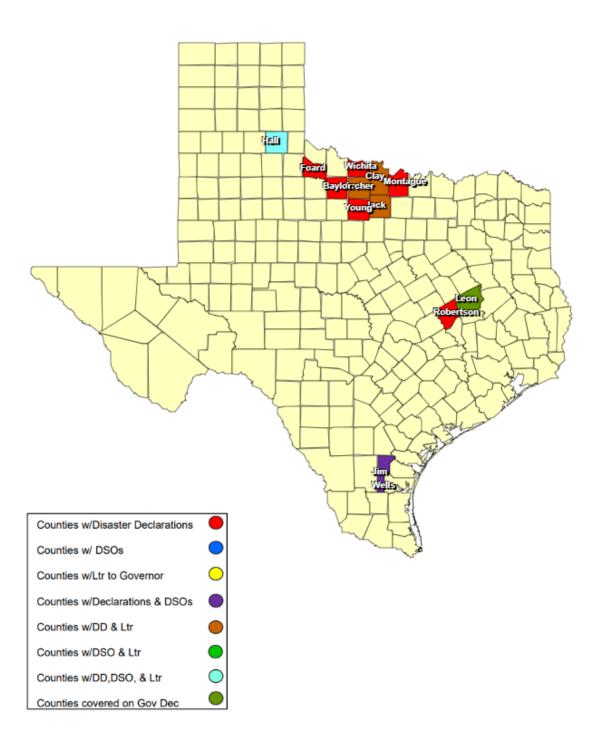

## **RECOVERY SUMMARY**

| Total     |                       | Date(s)                  |                                        | Date Governor     | Date Disaster                  | Data Aalmandadaa                      | Date Letter to the    | A -                                          | Individu         | al Assistance    | e Dates         | Public Assistance Dates |                  |                 |  |
|-----------|-----------------------|--------------------------|----------------------------------------|-------------------|--------------------------------|---------------------------------------|-----------------------|----------------------------------------------|------------------|------------------|-----------------|-------------------------|------------------|-----------------|--|
| JDX<br>18 | County / City         | Incident<br>Period       | Date DSO Received                      | Disaster Declared | Declarations Issued /<br>Rec'd | Date Acknowledge<br>Letters (DD) Sent | Governor Received     | Acknowledge Letters<br>(Governor Rec'd) Sent | PDA<br>Requested | PDA<br>Scheduled | PDA<br>Complete | PDA<br>Requested        | PDA<br>Scheduled | PDA<br>Complete |  |
| 1         | Archer County         | 04/30/2025               |                                        |                   | 04/30/2025                     |                                       | 04/30/2025            |                                              |                  |                  |                 |                         |                  |                 |  |
| 1         | City of Seymour       | 04/29/2025               |                                        |                   | 05/05/2025 05/08/2025          |                                       |                       |                                              |                  |                  |                 |                         |                  |                 |  |
| 1         | Baylor County         | 04/29/2025               |                                        |                   | 05/02/2025                     |                                       |                       |                                              |                  |                  |                 |                         |                  |                 |  |
| 1         | Clay County           | 04/01/2025<br>04/30/2025 |                                        |                   | 04/30/2025 05/05/2025          |                                       | 04/30/2025 05/05/2025 |                                              |                  |                  |                 |                         |                  |                 |  |
| 1         | Foard County          | 04/23/2025               |                                        |                   | 05/12/2025                     |                                       |                       |                                              |                  |                  |                 |                         |                  |                 |  |
| 1         | Hall County           | 04/23/2025               | 05/12/2025<br>05/16/2025<br>05/16/2025 |                   | 05/09/2025                     |                                       | 05/09/2025            |                                              |                  |                  |                 |                         |                  |                 |  |
| 1         | Jack County           | 04/18/2025               |                                        |                   | 04/23/2025                     |                                       | 04/23//2025           |                                              |                  |                  |                 |                         |                  |                 |  |
| 1         | City of Alice         | 05/08/2025               |                                        |                   | 05/09/2025 05/16/2025          |                                       |                       |                                              |                  |                  |                 |                         |                  |                 |  |
| 1         | Jim Wells County      | 05/08/2025               | 05/10/2025                             |                   | 05/09/2025 05/15/2025          |                                       |                       |                                              |                  |                  |                 |                         |                  |                 |  |
| 1         | Leon County           | 05/06/2025               |                                        |                   | 05/06/2025                     |                                       |                       |                                              |                  |                  |                 |                         |                  |                 |  |
| 1         | Leon County           | 05/06/2025               |                                        | 05/05/2025        | 05/06/2025                     |                                       |                       |                                              |                  |                  |                 |                         |                  |                 |  |
| 1         | Montague County       | 04/19/2025<br>04/20/2025 |                                        |                   | 04/22/2025 04/28/2025          |                                       |                       |                                              |                  |                  |                 |                         |                  |                 |  |
| 1         | City of Canyon        | 04/23/2025               |                                        |                   | 04/25/2025                     |                                       |                       |                                              |                  |                  |                 |                         |                  |                 |  |
| 1         | Robertson County      | 04/23/2025               |                                        |                   | 05/07/2025                     |                                       |                       |                                              |                  |                  |                 |                         |                  |                 |  |
| 1         | City of Electra       | 04/30/2025               |                                        |                   | 04/30/2025                     |                                       | 04/30/2025            |                                              |                  |                  |                 |                         |                  |                 |  |
| 1         | City of Wichita Falls | 04/23/2025               |                                        |                   | 04/30/2025                     |                                       | 05/01/2025            |                                              |                  |                  |                 |                         |                  |                 |  |
| 1         | Wichita County        | 04/30/2025               |                                        |                   | 04/30/2025                     |                                       |                       |                                              |                  |                  |                 |                         |                  |                 |  |
| 1         | Young County          | 04/18/2025               |                                        |                   | 04/24/2025                     |                                       |                       |                                              |                  |                  |                 |                         |                  |                 |  |