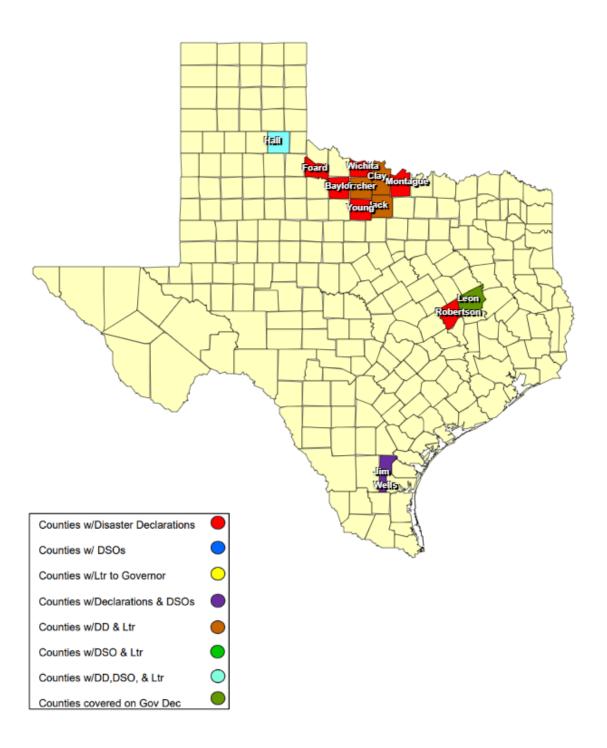

## **RECOVERY SUMMARY**

| Total     |                       | Date(s)                  |                                        | Date Governor     | Date Disaster                  | Data Aalmandadaa                      | Date Letter to the    | A -                                          | Individu         | al Assistance    | e Dates         | Public Assistance Dates |                  |                 |  |
|-----------|-----------------------|--------------------------|----------------------------------------|-------------------|--------------------------------|---------------------------------------|-----------------------|----------------------------------------------|------------------|------------------|-----------------|-------------------------|------------------|-----------------|--|
| JDX<br>18 | County / City         | Incident<br>Period       | Date DSO Received                      | Disaster Declared | Declarations Issued /<br>Rec'd | Date Acknowledge<br>Letters (DD) Sent | Governor Received     | Acknowledge Letters<br>(Governor Rec'd) Sent | PDA<br>Requested | PDA<br>Scheduled | PDA<br>Complete | PDA<br>Requested        | PDA<br>Scheduled | PDA<br>Complete |  |
| 1         | Archer County         | 04/30/2025               |                                        |                   | 04/30/2025                     |                                       | 04/30/2025            |                                              |                  |                  |                 |                         |                  |                 |  |
| 1         | City of Seymour       | 04/29/2025               |                                        |                   | 05/05/2025 05/08/2025          |                                       |                       |                                              |                  |                  |                 |                         |                  |                 |  |
| 1         | Baylor County         | 04/29/2025               |                                        |                   | 05/02/2025                     |                                       |                       |                                              |                  |                  |                 |                         |                  |                 |  |
| 1         | Clay County           | 04/01/2025<br>04/30/2025 |                                        |                   | 04/30/2025 05/05/2025          |                                       | 04/30/2025 05/05/2025 |                                              |                  |                  |                 |                         |                  |                 |  |
| 1         | Foard County          | 04/23/2025               |                                        |                   | 05/12/2025                     |                                       |                       |                                              |                  |                  |                 |                         |                  |                 |  |
| 1         | Hall County           | 04/23/2025               | 05/12/2025<br>05/16/2025<br>05/16/2025 |                   | 05/09/2025                     |                                       | 05/09/2025            |                                              |                  |                  |                 |                         |                  |                 |  |
| 1         | Jack County           | 04/18/2025               |                                        |                   | 04/23/2025                     |                                       | 04/23//2025           |                                              |                  |                  |                 |                         |                  |                 |  |
| 1         | City of Alice         | 05/08/2025               |                                        |                   | 05/09/2025 05/16/2025          |                                       |                       |                                              |                  |                  |                 |                         |                  |                 |  |
| 1         | Jim Wells County      | 05/08/2025               | 05/10/2025                             |                   | 05/09/2025 05/15/2025          |                                       |                       |                                              |                  |                  |                 |                         |                  |                 |  |
| 1         | Leon County           | 05/06/2025               |                                        |                   | 05/06/2025                     |                                       |                       |                                              |                  |                  |                 |                         |                  |                 |  |
| 1         | Leon County           | 05/06/2025               |                                        | 05/05/2025        | 05/06/2025                     |                                       |                       |                                              |                  |                  |                 |                         |                  |                 |  |
| 1         | Montague County       | 04/19/2025<br>04/20/2025 |                                        |                   | 04/22/2025 04/28/2025          |                                       |                       |                                              |                  |                  |                 |                         |                  |                 |  |
| 1         | City of Canyon        | 04/23/2025               |                                        |                   | 04/25/2025                     |                                       |                       |                                              |                  |                  |                 |                         |                  |                 |  |
| 1         | Robertson County      | 04/23/2025               |                                        |                   | 05/07/2025                     |                                       |                       |                                              |                  |                  |                 |                         |                  |                 |  |
| 1         | City of Electra       | 04/30/2025               |                                        |                   | 04/30/2025                     |                                       | 04/30/2025            |                                              |                  |                  |                 |                         |                  |                 |  |
| 1         | City of Wichita Falls | 04/23/2025               |                                        |                   | 04/30/2025                     |                                       | 05/01/2025            |                                              |                  |                  |                 |                         |                  |                 |  |
| 1         | Wichita County        | 04/30/2025               |                                        |                   | 04/30/2025                     |                                       |                       |                                              |                  |                  |                 |                         |                  |                 |  |
| 1         | Young County          | 04/18/2025               |                                        |                   | 04/24/2025                     |                                       |                       |                                              |                  |                  |                 |                         |                  |                 |  |