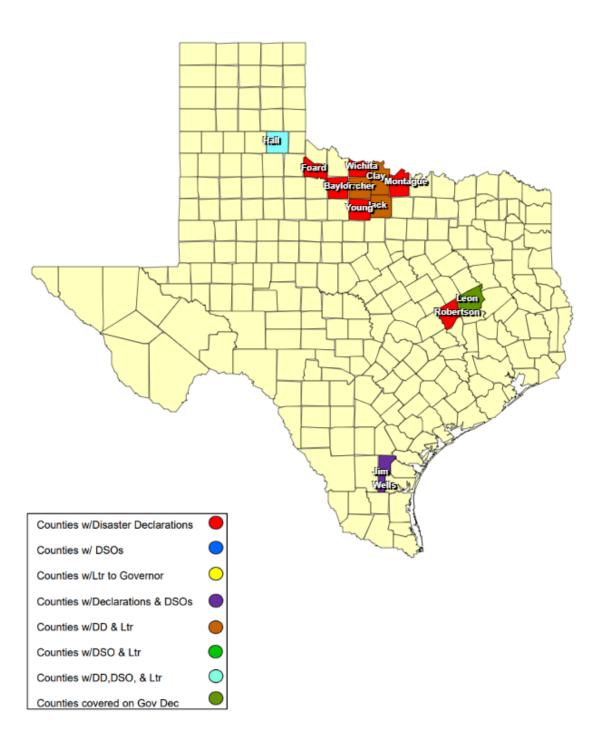

## **RECOVERY SUMMARY**

| Total     |                       | Date(s)                  |                                        | Date Governor     | Date Disaster                  | Date Acknowledge  | Data Lattanta tha                       | A almanda da a Lattana                       | Individu         | al Assistance    | Dates           | Public           | ublic Assistance Dates |                 |  |
|-----------|-----------------------|--------------------------|----------------------------------------|-------------------|--------------------------------|-------------------|-----------------------------------------|----------------------------------------------|------------------|------------------|-----------------|------------------|------------------------|-----------------|--|
| JDX<br>18 | County / City         | Incident Date DSO Recei  |                                        | Disaster Declared | Declarations Issued /<br>Rec'd | Letters (DD) Sent | Date Letter to the<br>Governor Received | Acknowledge Letters<br>(Governor Rec'd) Sent | PDA<br>Requested | PDA<br>Scheduled | PDA<br>Complete | PDA<br>Requested | PDA<br>Scheduled       | PDA<br>Complete |  |
| 1         | Archer County         | 04/30/2025               |                                        |                   | 04/30/2025                     |                   | 04/30/2025                              |                                              |                  |                  |                 |                  |                        |                 |  |
| 1         | City of Seymour       | 04/29/2025               |                                        |                   | 05/05/2025 05/08/2025          |                   |                                         |                                              |                  |                  |                 |                  |                        |                 |  |
| 1         | Baylor County         | 04/29/2025               |                                        |                   | 05/02/2025                     |                   |                                         |                                              |                  |                  |                 |                  |                        |                 |  |
| 1         | Clay County           | 04/01/2025<br>04/30/2025 |                                        |                   | 04/30/2025 05/05/2025          |                   | 04/30/2025 05/05/2025                   |                                              |                  |                  |                 |                  |                        |                 |  |
| 1         | Foard County          | 04/23/2025               |                                        |                   | 05/12/2025                     |                   |                                         |                                              |                  |                  |                 |                  |                        |                 |  |
| 1         | Hall County           | 04/23/2025               | 05/12/2025<br>05/16/2025<br>05/16/2025 |                   | 05/09/2025                     |                   | 05/09/2025                              |                                              |                  |                  |                 |                  |                        |                 |  |
| 1         | Jack County           | 04/18/2025               |                                        |                   | 04/23/2025                     |                   | 04/23//2025                             |                                              |                  |                  |                 |                  |                        |                 |  |
| 1         | City of Alice         | 05/08/2025               |                                        |                   | 05/09/2025 05/16/2025          |                   |                                         |                                              |                  |                  |                 |                  |                        |                 |  |
| 1         | Jim Wells County      | 05/08/2025               | 05/10/2025                             |                   | 05/09/2025 05/15/2025          |                   |                                         |                                              |                  |                  |                 |                  |                        |                 |  |
| 1         | Leon County           | 05/06/2025               |                                        |                   | 05/06/2025                     |                   |                                         |                                              |                  |                  |                 |                  |                        |                 |  |
| 1         | Leon County           | 05/06/2025               |                                        | 05/05/2025        | 05/06/2025                     |                   |                                         |                                              |                  |                  |                 |                  |                        |                 |  |
| 1         | Montague County       | 04/19/2025<br>04/20/2025 |                                        |                   | 04/22/2025 04/28/2025          |                   |                                         |                                              |                  |                  |                 |                  |                        |                 |  |
| 1         | City of Canyon        | 04/23/2025               |                                        |                   | 04/25/2025                     |                   |                                         |                                              |                  |                  |                 |                  |                        |                 |  |
| 1         | Robertson County      | 04/23/2025               |                                        |                   | 05/07/2025                     |                   |                                         |                                              |                  |                  |                 |                  |                        |                 |  |
| 1         | City of Electra       | 04/30/2025               |                                        |                   | 04/30/2025                     |                   | 04/30/2025                              |                                              |                  |                  |                 |                  |                        |                 |  |
| 1         | City of Wichita Falls | 04/23/2025               |                                        |                   | 04/30/2025                     |                   | 05/01/2025                              |                                              |                  |                  |                 |                  |                        |                 |  |
| 1         | Wichita County        | 04/30/2025               |                                        |                   | 04/30/2025                     |                   |                                         |                                              |                  |                  |                 |                  |                        |                 |  |
| 1         | Young County          | 04/18/2025               |                                        |                   | 04/24/2025                     |                   |                                         |                                              |                  |                  |                 |                  |                        |                 |  |