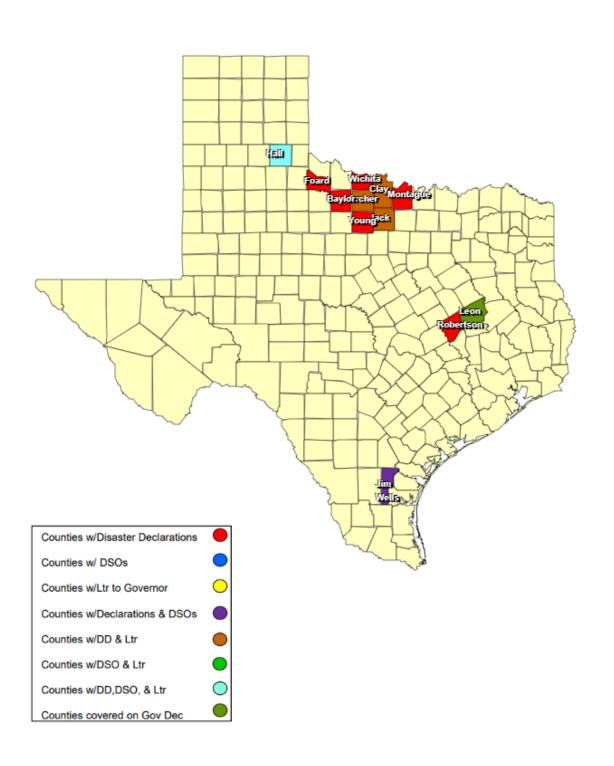

## 25-0020 23APR Severe Weather as of 05/20/2025

## **RECOVERY SUMMARY**

| Total     |                       | Date(s)                           | D-4- D00                               | D-4- 0                             | Date Disaster                  | Bata Aalaa aada daa                   | Data Lattanta tha                       | A -1                                         | Individu         | al Assistance    | e Dates         | Public Assistance Dates |                  |                 |  |
|-----------|-----------------------|-----------------------------------|----------------------------------------|------------------------------------|--------------------------------|---------------------------------------|-----------------------------------------|----------------------------------------------|------------------|------------------|-----------------|-------------------------|------------------|-----------------|--|
| JDX<br>18 | County / City         | Incident Period Date DSO Received |                                        | Date Governor<br>Disaster Declared | Declarations Issued /<br>Rec'd | Date Acknowledge<br>Letters (DD) Sent | Date Letter to the<br>Governor Received | Acknowledge Letters<br>(Governor Rec'd) Sent | PDA<br>Requested | PDA<br>Scheduled | PDA<br>Complete | PDA<br>Requested        | PDA<br>Scheduled | PDA<br>Complete |  |
| 1         | Archer County         | 04/30/2025                        |                                        |                                    | 04/30/2025                     |                                       | 04/30/2025                              |                                              |                  |                  |                 |                         |                  |                 |  |
| 1         | City of Seymour       | 04/29/2025                        |                                        |                                    | 05/05/2025 05/08/2025          |                                       |                                         |                                              |                  |                  |                 |                         |                  |                 |  |
| 1         | Baylor County         | 04/29/2025                        |                                        |                                    | 05/02/2025                     |                                       |                                         |                                              |                  |                  |                 |                         |                  |                 |  |
| 1         | Clay County           | 04/01/2025<br>04/30/2025          |                                        |                                    | 04/30/2025 05/05/2025          |                                       | 04/30/2025<br>05/05/2025                |                                              |                  |                  |                 |                         |                  |                 |  |
| 1         | Foard County          | 04/23/2025                        |                                        |                                    | 05/12/2025                     |                                       |                                         |                                              |                  |                  |                 |                         |                  |                 |  |
| 1         | Hall County           | 04/23/2025                        | 05/12/2025<br>05/16/2025<br>05/16/2025 |                                    | 05/09/2025                     |                                       | 05/09/2025                              |                                              |                  |                  |                 |                         |                  |                 |  |
| 1         | Jack County           | 04/18/2025                        |                                        |                                    | 04/23/2025                     |                                       | 04/23//2025                             |                                              |                  |                  |                 |                         |                  |                 |  |
| 1         | City of Alice         | 05/08/2025                        |                                        |                                    | 05/09/2025 05/16/2025          |                                       |                                         |                                              |                  |                  |                 |                         |                  |                 |  |
| 1         | Jim Wells County      | 05/08/2025                        | 05/10/2025                             |                                    | 05/09/2025 05/15/2025          |                                       |                                         |                                              |                  |                  |                 |                         |                  |                 |  |
| 1         | Leon County           | 05/06/2025                        |                                        |                                    | 05/06/2025                     |                                       |                                         |                                              |                  |                  |                 |                         |                  |                 |  |
| 1         | Leon County           | 05/06/2025                        |                                        | 05/05/2025                         | 05/06/2025                     |                                       |                                         |                                              |                  |                  |                 |                         |                  |                 |  |
| 1         | Montague County       | 04/19/2025<br>04/20/2025          |                                        |                                    | 04/22/2025 04/28/2025          |                                       |                                         |                                              |                  |                  |                 |                         |                  |                 |  |
| 1         | City of Canyon        | 04/23/2025                        |                                        |                                    | 04/25/2025                     |                                       |                                         |                                              |                  |                  |                 |                         |                  |                 |  |
| 1         | Robertson County      | 04/23/2025                        |                                        |                                    | 05/07/2025                     |                                       |                                         |                                              |                  |                  |                 |                         |                  |                 |  |
| 1         | City of Electra       | 04/30/2025                        |                                        |                                    | 04/30/2025                     |                                       | 04/30/2025                              |                                              |                  |                  |                 |                         |                  |                 |  |
| 1         | City of Wichita Falls | 04/23/2025                        |                                        |                                    | 04/30/2025                     |                                       | 05/01/2025                              |                                              |                  |                  |                 |                         |                  |                 |  |
| 1         | Wichita County        | 04/30/2025                        |                                        |                                    | 04/30/2025                     |                                       |                                         |                                              |                  |                  |                 |                         |                  |                 |  |
| 1         | Young County          | 04/18/2025                        |                                        |                                    | 04/24/2025                     |                                       |                                         |                                              |                  |                  |                 |                         |                  |                 |  |