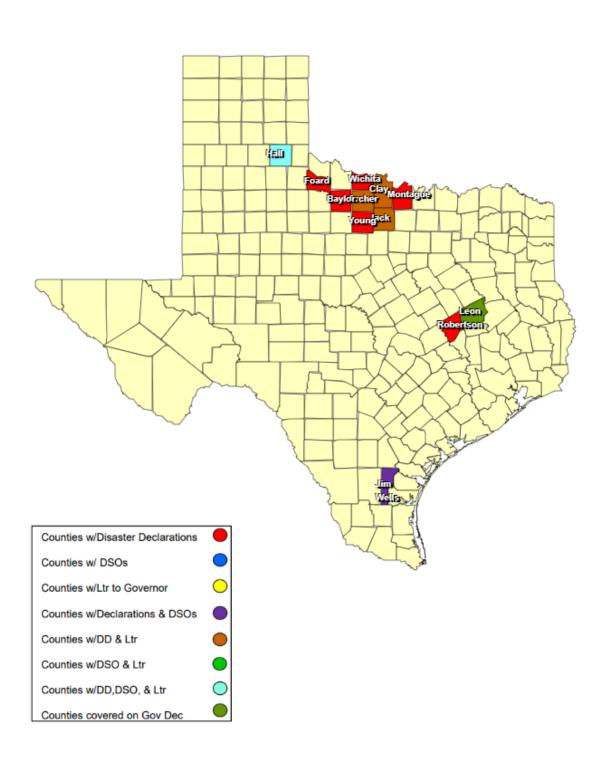

## **RECOVERY SUMMARY**

| Total     |                       | Date(s)                       | Date DSO                               | Data Cavarnar                      | Date Disaster                       | Data Asknowlades                      | Data Latter to the                      | A almanda de a Lattara                       | Individu         | al Assistance    | e Dates         | Public Assistance Dates |                  |                 |  |
|-----------|-----------------------|-------------------------------|----------------------------------------|------------------------------------|-------------------------------------|---------------------------------------|-----------------------------------------|----------------------------------------------|------------------|------------------|-----------------|-------------------------|------------------|-----------------|--|
| JDX<br>18 | County / City         | County / City Incident Period | Received                               | Date Governor<br>Disaster Declared | Declarations Issued /<br>Rec'd      | Date Acknowledge<br>Letters (DD) Sent | Date Letter to the<br>Governor Received | Acknowledge Letters<br>(Governor Rec'd) Sent | PDA<br>Requested | PDA<br>Scheduled | PDA<br>Complete | PDA<br>Requested        | PDA<br>Scheduled | PDA<br>Complete |  |
| 1         | Archer County         | 04/30/2025                    |                                        |                                    | 04/30/2025                          |                                       | 04/30/2025                              |                                              |                  |                  |                 |                         |                  |                 |  |
| 1         | City of Seymour       | 04/29/2025                    |                                        |                                    | 05/05/2025 05/08/2025               |                                       |                                         |                                              |                  |                  |                 |                         |                  |                 |  |
| 1         | Baylor County         | 04/29/2025                    |                                        |                                    | 05/02/2025                          |                                       |                                         |                                              |                  |                  |                 |                         |                  |                 |  |
| 1         | Clay County           | 04/01/2025<br>04/30/2025      |                                        |                                    | 04/30/2025 05/05/2025               |                                       | 04/30/2025<br>05/05/2025                |                                              |                  |                  |                 |                         |                  |                 |  |
| 1         | Foard County          | 04/23/2025                    |                                        |                                    | 05/12/2025                          |                                       |                                         |                                              |                  |                  |                 |                         |                  |                 |  |
| 1         | Hall County           | 04/23/2025                    | 05/12/2025<br>05/16/2025<br>05/16/2025 |                                    | 05/09/2025                          |                                       | 05/09/2025                              |                                              |                  |                  |                 |                         |                  |                 |  |
| 1         | Jack County           | 04/18/2025                    |                                        |                                    | 04/23/2025                          |                                       | 04/23//2025                             |                                              |                  |                  |                 |                         |                  |                 |  |
| 1         | City of Alice         | 05/08/2025                    |                                        |                                    | 05/09/2025 05/16/2025<br>05/21/2025 | 05/21/2025                            |                                         |                                              |                  |                  |                 |                         |                  |                 |  |
| 1         | Jim Wells County      | 05/08/2025                    | 05/10/2025                             |                                    | 05/09/2025 05/15/2025               |                                       |                                         |                                              |                  |                  |                 |                         |                  |                 |  |
| 1         | Leon County           | 05/06/2025                    |                                        |                                    | 05/06/2025                          |                                       |                                         |                                              |                  |                  |                 |                         |                  |                 |  |
| 1         | Leon County           | 05/06/2025                    |                                        | 05/05/2025                         | 05/06/2025                          |                                       |                                         |                                              |                  |                  |                 |                         |                  |                 |  |
| 1         | Montague County       | 04/19/2025<br>04/20/2025      |                                        |                                    | 04/22/2025 04/28/2025               |                                       |                                         |                                              |                  |                  |                 |                         |                  |                 |  |
| 1         | City of Canyon        | 04/23/2025                    |                                        |                                    | 04/25/2025                          |                                       |                                         |                                              |                  |                  |                 |                         |                  |                 |  |
| 1         | Robertson County      | 04/23/2025                    |                                        |                                    | 05/07/2025                          |                                       |                                         |                                              |                  |                  |                 |                         |                  |                 |  |
| 1         | City of Electra       | 04/30/2025                    |                                        |                                    | 04/30/2025                          |                                       | 04/30/2025                              |                                              |                  |                  |                 |                         |                  |                 |  |
| 1         | City of Wichita Falls | 04/23/2025                    |                                        |                                    | 04/30/2025                          |                                       | 05/01/2025                              |                                              |                  |                  |                 |                         |                  |                 |  |
| 1         | Wichita County        | 04/30/2025                    |                                        |                                    | 04/30/2025                          |                                       |                                         |                                              |                  |                  |                 |                         |                  |                 |  |
| 1         | Young County          | 04/18/2025                    |                                        |                                    | 04/24/2025                          |                                       |                                         |                                              |                  |                  |                 |                         |                  |                 |  |