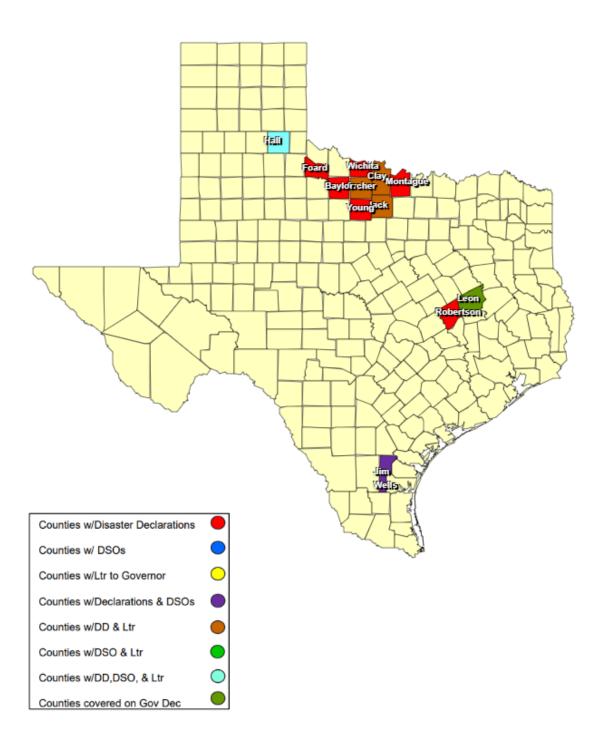

## 25-0020 23APR Severe Weather as of 05/23/2025

about:blank 1/1

5/23/25, 12:27 AM RECOVERY SUMMARY

## **RECOVERY SUMMARY**

| Total     |                       | Data(a)                       |                                        |                                    | Date Disaster                       |                                       |                                         |                                              | Individu         | al Assistance    | Dates           | Public Assistance Dates |                  |                 |  |
|-----------|-----------------------|-------------------------------|----------------------------------------|------------------------------------|-------------------------------------|---------------------------------------|-----------------------------------------|----------------------------------------------|------------------|------------------|-----------------|-------------------------|------------------|-----------------|--|
| JDX<br>18 | County / City         | Date(s)<br>Incident<br>Period | Date DSO Received                      | Date Governor<br>Disaster Declared | Declarations Issued /<br>Rec'd      | Date Acknowledge<br>Letters (DD) Sent | Date Letter to the<br>Governor Received | Acknowledge Letters<br>(Governor Rec'd) Sent | PDA<br>Requested | PDA<br>Scheduled | PDA<br>Complete | PDA<br>Requested        | PDA<br>Scheduled | PDA<br>Complete |  |
| 1         | Archer County         | 04/30/2025                    |                                        |                                    | 04/30/2025                          |                                       | 04/30/2025                              |                                              |                  |                  |                 |                         |                  |                 |  |
| 1         | City of Seymour       | 04/29/2025                    |                                        |                                    | 05/05/2025 05/08/2025               |                                       |                                         |                                              |                  |                  |                 |                         |                  |                 |  |
| 1         | Baylor County         | 04/29/2025                    |                                        |                                    | 05/02/2025                          |                                       |                                         |                                              |                  |                  |                 |                         |                  |                 |  |
| 1         | Clay County           | 04/01/2025<br>04/30/2025      |                                        |                                    | 04/30/2025 05/05/2025               |                                       | 04/30/2025 05/05/2025                   |                                              |                  |                  |                 |                         |                  |                 |  |
| 1         | Foard County          | 04/23/2025                    |                                        |                                    | 05/12/2025                          |                                       |                                         |                                              |                  |                  |                 |                         |                  |                 |  |
| 1         | Hall County           | 04/23/2025                    | 05/12/2025<br>05/16/2025<br>05/16/2025 |                                    | 05/09/2025                          |                                       | 05/09/2025                              |                                              |                  |                  |                 |                         |                  |                 |  |
| 1         | Jack County           | 04/18/2025                    |                                        |                                    | 04/23/2025                          |                                       | 04/23//2025                             |                                              |                  |                  |                 |                         |                  |                 |  |
| 1         | City of Alice         | 05/08/2025                    |                                        |                                    | 05/09/2025 05/16/2025<br>05/21/2025 | 05/21/2025                            |                                         |                                              |                  |                  |                 |                         |                  |                 |  |
| 1         | Jim Wells County      | 05/08/2025                    | 05/10/2025                             |                                    | 05/09/2025 05/15/2025               |                                       |                                         |                                              |                  |                  |                 |                         |                  |                 |  |
| 1         | Leon County           | 05/06/2025                    |                                        |                                    | 05/06/2025                          |                                       |                                         |                                              |                  |                  |                 |                         |                  |                 |  |
| 1         | Leon County           | 05/06/2025                    |                                        | 05/05/2025                         | 05/06/2025                          |                                       |                                         |                                              |                  |                  |                 |                         |                  |                 |  |
| 1         | Montague County       | 04/19/2025<br>04/20/2025      |                                        |                                    | 04/22/2025 04/28/2025               |                                       |                                         |                                              |                  |                  |                 |                         |                  |                 |  |
| 1         | City of Canyon        | 04/23/2025                    |                                        |                                    | 04/25/2025                          |                                       |                                         |                                              |                  |                  |                 |                         |                  |                 |  |
| 1         | Robertson County      | 04/23/2025                    |                                        |                                    | 05/07/2025                          |                                       |                                         |                                              |                  |                  |                 |                         |                  |                 |  |
| 1         | City of Electra       | 04/30/2025                    |                                        |                                    | 04/30/2025                          |                                       | 04/30/2025                              |                                              |                  |                  |                 |                         |                  |                 |  |
| 1         | City of Wichita Falls | 04/23/2025                    |                                        |                                    | 04/30/2025                          |                                       | 05/01/2025                              |                                              |                  |                  |                 |                         |                  |                 |  |
| 1         | Wichita County        | 04/30/2025                    |                                        |                                    | 04/30/2025                          |                                       |                                         |                                              |                  |                  |                 |                         |                  |                 |  |
| 1         | Young County          | 04/18/2025                    |                                        |                                    | 04/24/2025                          |                                       |                                         |                                              |                  |                  |                 |                         |                  |                 |  |