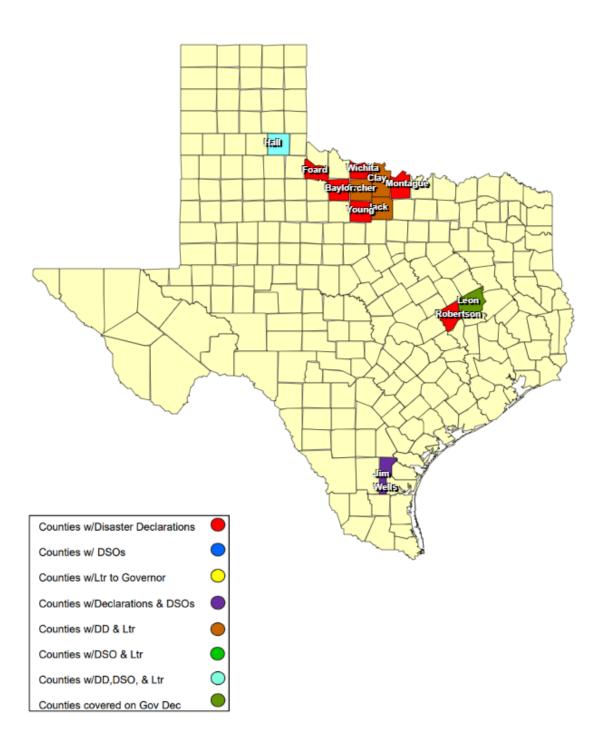

## **RECOVERY SUMMARY**

| Total     |                       | Date(s)                  |                                        | Data Communication                 | Date Disaster                       | Bata Aslamandadas                     | Data Lattanta da                        | A disconding to the second                   | Individu         | al Assistance    | Dates           | Public Assistance Dates |                  |                 |  |
|-----------|-----------------------|--------------------------|----------------------------------------|------------------------------------|-------------------------------------|---------------------------------------|-----------------------------------------|----------------------------------------------|------------------|------------------|-----------------|-------------------------|------------------|-----------------|--|
| JDX<br>18 | County / City         | Incident<br>Period       | Date DSO Received                      | Date Governor<br>Disaster Declared | Declarations Issued /<br>Rec'd      | Date Acknowledge<br>Letters (DD) Sent | Date Letter to the<br>Governor Received | Acknowledge Letters<br>(Governor Rec'd) Sent | PDA<br>Requested | PDA<br>Scheduled | PDA<br>Complete | PDA<br>Requested        | PDA<br>Scheduled | PDA<br>Complete |  |
| 1         | Archer County         | 04/30/2025               |                                        |                                    | 04/30/2025                          |                                       | 04/30/2025                              |                                              |                  |                  |                 |                         |                  |                 |  |
| 1         | City of Seymour       | 04/29/2025               |                                        |                                    | 05/05/2025 05/08/2025               |                                       |                                         |                                              |                  |                  |                 |                         |                  |                 |  |
| 1         | Baylor County         | 04/29/2025               |                                        |                                    | 05/02/2025                          |                                       |                                         |                                              |                  |                  |                 |                         |                  |                 |  |
| 1         | Clay County           | 04/01/2025<br>04/30/2025 |                                        |                                    | 04/30/2025 05/05/2025               |                                       | 04/30/2025 05/05/2025                   |                                              |                  |                  |                 |                         |                  |                 |  |
| 1         | Foard County          | 04/23/2025               |                                        |                                    | 05/12/2025                          |                                       |                                         |                                              |                  |                  |                 |                         |                  |                 |  |
| 1         | Hall County           | 04/23/2025               | 05/12/2025<br>05/16/2025<br>05/16/2025 |                                    | 05/09/2025                          |                                       | 05/09/2025                              |                                              |                  |                  |                 |                         |                  |                 |  |
| 1         | Jack County           | 04/18/2025               |                                        |                                    | 04/23/2025                          |                                       | 04/23//2025                             |                                              |                  |                  |                 |                         |                  |                 |  |
| 1         | City of Alice         | 05/08/2025               |                                        |                                    | 05/09/2025 05/16/2025<br>05/21/2025 | 05/21/2025                            |                                         |                                              |                  |                  |                 |                         |                  |                 |  |
| 1         | Jim Wells County      | 05/08/2025               | 05/10/2025                             |                                    | 05/09/2025 05/15/2025               |                                       |                                         |                                              |                  |                  |                 |                         |                  |                 |  |
| 1         | Leon County           | 05/06/2025               |                                        |                                    | 05/06/2025                          |                                       |                                         |                                              |                  |                  |                 |                         |                  |                 |  |
| 1         | Leon County           | 05/06/2025               |                                        | 05/05/2025                         | 05/06/2025                          |                                       |                                         |                                              |                  |                  |                 |                         |                  |                 |  |
| 1         | Montague County       | 04/19/2025<br>04/20/2025 |                                        |                                    | 04/22/2025 04/28/2025               |                                       |                                         |                                              |                  |                  |                 |                         |                  |                 |  |
| 1         | City of Canyon        | 04/23/2025               |                                        |                                    | 04/25/2025                          |                                       |                                         |                                              |                  |                  |                 |                         |                  |                 |  |
| 1         | Robertson County      | 04/23/2025               |                                        |                                    | 05/07/2025                          |                                       |                                         |                                              |                  |                  |                 |                         |                  |                 |  |
| 1         | City of Electra       | 04/30/2025               |                                        |                                    | 04/30/2025                          |                                       | 04/30/2025                              |                                              |                  |                  |                 |                         |                  |                 |  |
| 1         | City of Wichita Falls | 04/23/2025               |                                        |                                    | 04/30/2025                          |                                       | 05/01/2025                              |                                              |                  |                  |                 |                         |                  |                 |  |
| 1         | Wichita County        | 04/30/2025               |                                        |                                    | 04/30/2025                          |                                       |                                         |                                              |                  |                  |                 |                         |                  |                 |  |
| 1         | Young County          | 04/18/2025               |                                        |                                    | 04/24/2025                          |                                       |                                         |                                              |                  |                  |                 |                         |                  |                 |  |