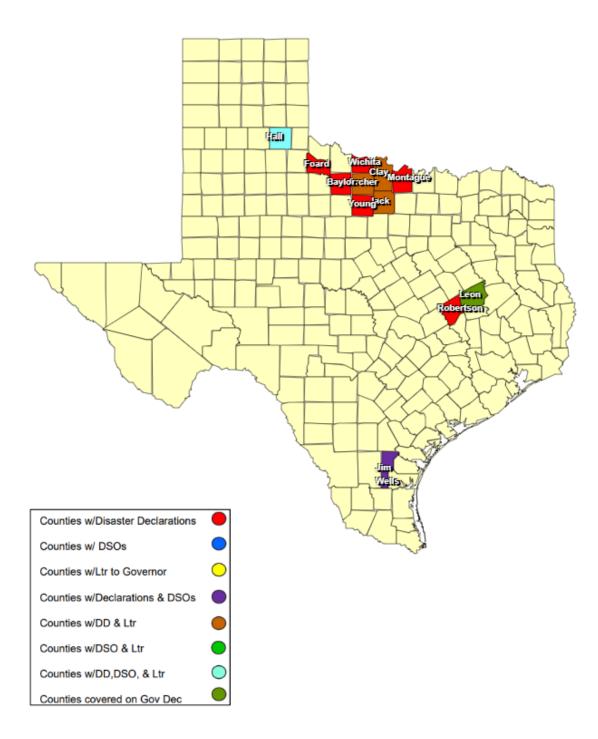

## **RECOVERY SUMMARY**

| Total     |                       | Date(s)                  |                                        | Date Governor     | Date Disaster                       | Date Acknowledge  | Date Letter to the    | Acknowledge Letters   | Individu         | al Assistance    | Dates           | Public Assistance Dates |                  |                 |
|-----------|-----------------------|--------------------------|----------------------------------------|-------------------|-------------------------------------|-------------------|-----------------------|-----------------------|------------------|------------------|-----------------|-------------------------|------------------|-----------------|
| JDX<br>18 | County / City         | Incident<br>Period       | Date DSO Received                      | Disaster Declared | Declarations Issued /<br>Rec'd      | Letters (DD) Sent | Governor Received     | (Governor Rec'd) Sent | PDA<br>Requested | PDA<br>Scheduled | PDA<br>Complete | PDA<br>Requested        | PDA<br>Scheduled | PDA<br>Complete |
| 1         | Archer County         | 04/30/2025               |                                        |                   | 04/30/2025                          |                   | 04/30/2025            |                       |                  |                  |                 |                         |                  |                 |
| 1         | City of Seymour       | 04/29/2025               |                                        |                   | 05/05/2025 05/08/2025               |                   |                       |                       |                  |                  |                 |                         |                  |                 |
| 1         | Baylor County         | 04/29/2025               |                                        |                   | 05/02/2025                          |                   |                       |                       |                  |                  |                 |                         |                  |                 |
| 1         | Clay County           | 04/01/2025<br>04/30/2025 |                                        |                   | 04/30/2025 05/05/2025               |                   | 04/30/2025 05/05/2025 |                       |                  |                  |                 |                         |                  |                 |
| 1         | Foard County          | 04/23/2025               |                                        |                   | 05/12/2025                          |                   |                       |                       |                  |                  |                 |                         |                  |                 |
| 1         | Hall County           | 04/23/2025               | 05/12/2025<br>05/16/2025<br>05/16/2025 |                   | 05/09/2025                          |                   | 05/09/2025            |                       |                  |                  |                 |                         |                  |                 |
| 1         | Jack County           | 04/18/2025               |                                        |                   | 04/23/2025                          |                   | 04/23//2025           |                       |                  |                  |                 |                         |                  |                 |
| 1         | City of Alice         | 05/08/2025               |                                        |                   | 05/09/2025 05/16/2025<br>05/21/2025 | 05/21/2025        |                       |                       |                  |                  |                 |                         |                  |                 |
| 1         | Jim Wells County      | 05/08/2025               | 05/10/2025                             |                   | 05/09/2025 05/15/2025               |                   |                       |                       |                  |                  |                 |                         |                  |                 |
| 1         | Leon County           | 05/06/2025               |                                        |                   | 05/06/2025                          |                   |                       |                       |                  |                  |                 |                         |                  |                 |
| 1         | Leon County           | 05/06/2025               |                                        | 05/05/2025        | 05/06/2025                          |                   |                       |                       |                  |                  |                 |                         |                  |                 |
| 1         | Montague County       | 04/19/2025<br>04/20/2025 |                                        |                   | 04/22/2025 04/28/2025               |                   |                       |                       |                  |                  |                 |                         |                  |                 |
| 1         | City of Canyon        | 04/23/2025               |                                        |                   | 04/25/2025                          |                   |                       |                       |                  |                  |                 |                         |                  |                 |
| 1         | Robertson County      | 04/23/2025               |                                        |                   | 05/07/2025                          |                   |                       |                       |                  |                  |                 |                         |                  |                 |
| 1         | City of Electra       | 04/30/2025               |                                        |                   | 04/30/2025                          |                   | 04/30/2025            |                       |                  |                  |                 |                         |                  |                 |
| 1         | City of Wichita Falls | 04/23/2025               |                                        |                   | 04/30/2025                          |                   | 05/01/2025            |                       |                  |                  |                 |                         |                  |                 |
| 1         | Wichita County        | 04/30/2025               |                                        |                   | 04/30/2025                          |                   |                       |                       |                  |                  |                 |                         |                  |                 |
| 1         | Young County          | 04/18/2025               |                                        |                   | 04/24/2025                          |                   |                       |                       |                  |                  |                 |                         |                  |                 |