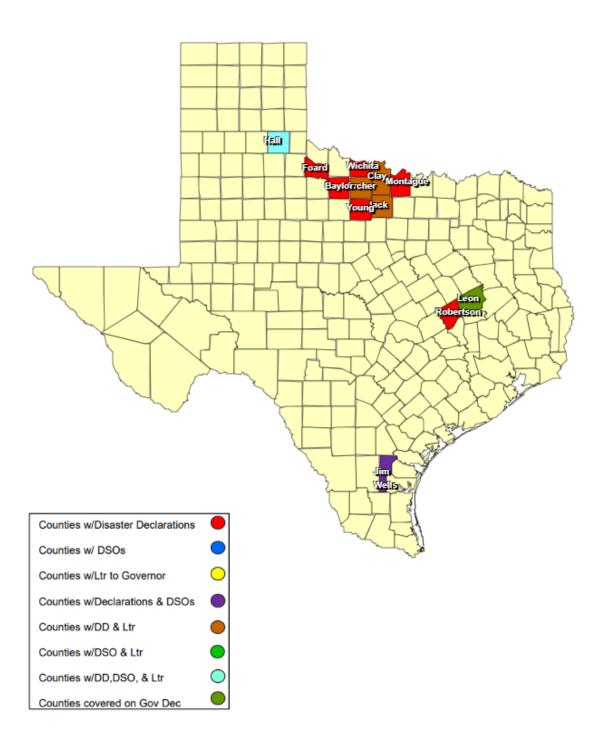

## **RECOVERY SUMMARY**

| Total     |                       | Date(s)                  |                                        | Date Governor     | Date Disaster                       | Date Acknowledge  | Date Letter to the | A - l                                        | Individu         | al Assistance    | Dates           | Public Assistance Dates |                  |                 |
|-----------|-----------------------|--------------------------|----------------------------------------|-------------------|-------------------------------------|-------------------|--------------------|----------------------------------------------|------------------|------------------|-----------------|-------------------------|------------------|-----------------|
| JDX<br>18 | County / City         | Incident<br>Period       | Date DSO Received                      | Disaster Declared | Declarations Issued /<br>Rec'd      | Letters (DD) Sent | Governor Received  | Acknowledge Letters<br>(Governor Rec'd) Sent | PDA<br>Requested | PDA<br>Scheduled | PDA<br>Complete | PDA<br>Requested        | PDA<br>Scheduled | PDA<br>Complete |
| 1         | Archer County         | 04/30/2025               |                                        |                   | 04/30/2025                          |                   | 04/30/2025         |                                              |                  |                  |                 |                         |                  |                 |
| 1         | City of Seymour       | 04/29/2025               |                                        |                   | 05/05/2025 05/08/2025               |                   |                    |                                              |                  |                  |                 |                         |                  |                 |
| 1         | Baylor County         | 04/29/2025               |                                        |                   | 05/02/2025                          |                   |                    |                                              |                  |                  |                 |                         |                  |                 |
| 1         | Clay County           | 04/01/2025<br>04/30/2025 |                                        |                   | 04/30/2025 05/05/2025               | )/2025 05/05/2025 |                    | 04/30/2025 05/05/2025                        |                  |                  |                 |                         |                  |                 |
| 1         | Foard County          | 04/23/2025               |                                        |                   | 05/12/2025                          |                   |                    |                                              |                  |                  |                 |                         |                  |                 |
| 1         | Hall County           | 04/23/2025               | 05/12/2025<br>05/16/2025<br>05/16/2025 |                   | 05/09/2025                          |                   | 05/09/2025         |                                              |                  |                  |                 |                         |                  |                 |
| 1         | Jack County           | 04/18/2025               |                                        |                   | 04/23/2025                          |                   | 04/23//2025        |                                              |                  |                  |                 |                         |                  |                 |
| 1         | City of Alice         | 05/08/2025               |                                        |                   | 05/09/2025 05/16/2025<br>05/21/2025 | 05/21/2025        |                    |                                              |                  |                  |                 |                         |                  |                 |
| 1         | Jim Wells County      | 05/08/2025               | 05/10/2025                             |                   | 05/09/2025 05/15/2025               |                   |                    |                                              |                  |                  |                 |                         |                  |                 |
| 1         | Leon County           | 05/06/2025               |                                        |                   | 05/06/2025                          |                   |                    |                                              |                  |                  |                 |                         |                  |                 |
| 1         | Leon County           | 05/06/2025               |                                        | 05/05/2025        | 05/06/2025                          |                   |                    |                                              |                  |                  |                 |                         |                  |                 |
| 1         | Montague County       | 04/19/2025<br>04/20/2025 |                                        |                   | 04/22/2025 04/28/2025               |                   |                    |                                              |                  |                  |                 |                         |                  |                 |
| 1         | City of Canyon        | 04/23/2025               |                                        |                   | 04/25/2025                          |                   |                    |                                              |                  |                  |                 |                         |                  |                 |
| 1         | Robertson County      | 04/23/2025               |                                        |                   | 05/07/2025                          |                   |                    |                                              |                  |                  |                 |                         |                  |                 |
| 1         | City of Electra       | 04/30/2025               |                                        |                   | 04/30/2025                          |                   | 04/30/2025         |                                              |                  |                  |                 |                         |                  |                 |
| 1         | City of Wichita Falls | 04/23/2025               |                                        |                   | 04/30/2025                          |                   | 05/01/2025         |                                              |                  |                  |                 |                         |                  |                 |
| 1         | Wichita County        | 04/30/2025               |                                        |                   | 04/30/2025                          |                   |                    |                                              |                  |                  |                 |                         |                  |                 |
| 1         | Young County          | 04/18/2025               |                                        |                   | 04/24/2025                          |                   |                    |                                              |                  |                  |                 |                         |                  |                 |