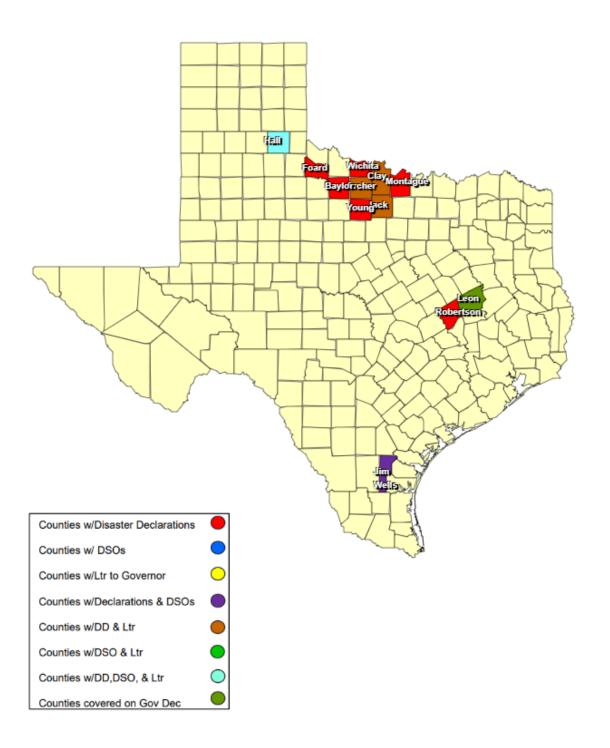

## **RECOVERY SUMMARY**

| NEGOVERY GOMMAN |                       |                          |                                        |                   |                                     |                   |                    |                       |                  |                  |                 |                         |                  |                 |  |
|-----------------|-----------------------|--------------------------|----------------------------------------|-------------------|-------------------------------------|-------------------|--------------------|-----------------------|------------------|------------------|-----------------|-------------------------|------------------|-----------------|--|
| Total           |                       | Date(s)                  |                                        | Date Governor     | Date Disaster                       | Date Acknowledge  | Date Letter to the | Acknowledge Letters   | Individu         | al Assistance    | Dates           | Public Assistance Dates |                  |                 |  |
| JDX<br>18       | County / City         | Incident<br>Period       | Date DSO Received                      | Disaster Declared | Declarations Issued /<br>Rec'd      | Letters (DD) Sent | Governor Received  | (Governor Rec'd) Sent | PDA<br>Requested | PDA<br>Scheduled | PDA<br>Complete | PDA<br>Requested        | PDA<br>Scheduled | PDA<br>Complete |  |
| 1               | Archer County         | 04/30/2025               |                                        |                   | 04/30/2025                          |                   | 04/30/2025         |                       |                  |                  |                 |                         |                  |                 |  |
| 1               | City of Seymour       | 04/29/2025               |                                        |                   | 05/05/2025 05/08/2025               |                   |                    |                       |                  |                  |                 |                         |                  |                 |  |
| 1               | Baylor County         | 04/29/2025               |                                        |                   | 05/02/2025                          |                   |                    |                       |                  |                  |                 |                         |                  |                 |  |
| 1               | Clay County           | 04/01/2025<br>04/30/2025 |                                        |                   | 04/30/2025 05/05/2025               | 25 05/05/2025     |                    |                       |                  |                  |                 |                         |                  |                 |  |
| 1               | Foard County          | 04/23/2025               |                                        |                   | 05/12/2025                          |                   |                    |                       |                  |                  |                 |                         |                  |                 |  |
| 1               | Hall County           | 04/23/2025               | 05/12/2025<br>05/16/2025<br>05/16/2025 |                   | 05/09/2025                          |                   | 05/09/2025         |                       |                  |                  |                 |                         |                  |                 |  |
| 1               | Jack County           | 04/18/2025               |                                        |                   | 04/23/2025                          |                   | 04/23//2025        |                       |                  |                  |                 |                         |                  |                 |  |
| 1               | City of Alice         | 05/08/2025               |                                        |                   | 05/09/2025 05/16/2025<br>05/21/2025 | 05/21/2025        |                    |                       |                  |                  |                 |                         |                  |                 |  |
| 1               | Jim Wells County      | 05/08/2025               | 05/10/2025                             |                   | 05/09/2025 05/15/2025               |                   |                    |                       |                  |                  |                 |                         |                  |                 |  |
| 1               | Leon County           | 05/06/2025               |                                        |                   | 05/06/2025                          |                   |                    |                       |                  |                  |                 |                         |                  |                 |  |
| 1               | Leon County           | 05/06/2025               |                                        | 05/05/2025        | 05/06/2025                          |                   |                    |                       |                  |                  |                 |                         |                  |                 |  |
| 1               | Montague County       | 04/19/2025<br>04/20/2025 |                                        |                   | 04/22/2025 04/28/2025               |                   |                    |                       |                  |                  |                 |                         |                  |                 |  |
| 1               | City of Canyon        | 04/23/2025               |                                        |                   | 04/25/2025                          |                   |                    |                       |                  |                  |                 |                         |                  |                 |  |
| 1               | Robertson County      | 04/23/2025               |                                        |                   | 05/07/2025                          |                   |                    |                       |                  |                  |                 |                         |                  |                 |  |
| 1               | City of Electra       | 04/30/2025               |                                        |                   | 04/30/2025                          |                   | 04/30/2025         |                       |                  |                  |                 |                         |                  |                 |  |
| 1               | City of Wichita Falls | 04/23/2025               |                                        |                   | 04/30/2025                          |                   | 05/01/2025         |                       |                  |                  |                 |                         |                  |                 |  |
| 1               | Wichita County        | 04/30/2025               |                                        |                   | 04/30/2025                          |                   |                    |                       |                  |                  |                 |                         |                  |                 |  |
| 1               | Young County          | 04/18/2025               |                                        |                   | 04/24/2025                          |                   |                    |                       |                  |                  |                 |                         |                  |                 |  |