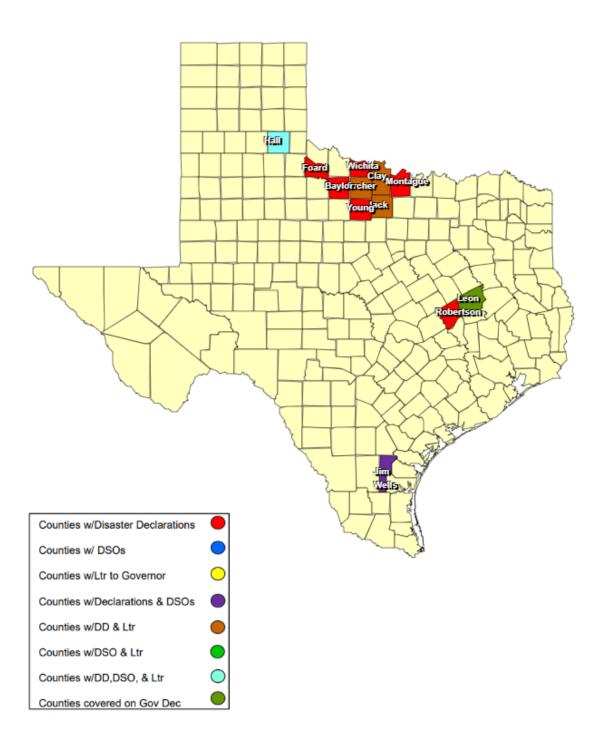

## 25-0020 23APR Severe Weather as of 05/28/2025

5/28/25, 12:03 AM RECOVERY SUMMARY

## **RECOVERY SUMMARY**

| Total     |                       | Date(s)                  |                                        | Date Governor     | Date Disaster                       | Date Acknowledge  | Date Letter to the    | Acknowledge Letters   | Individu         | al Assistance    | Dates           | Public Assistance Dates |                  |                 |
|-----------|-----------------------|--------------------------|----------------------------------------|-------------------|-------------------------------------|-------------------|-----------------------|-----------------------|------------------|------------------|-----------------|-------------------------|------------------|-----------------|
| JDX<br>18 | County / City         | Incident<br>Period       | Date DSO Received                      | Disaster Declared | Declarations Issued /<br>Rec'd      | Letters (DD) Sent | Governor Received     | (Governor Rec'd) Sent | PDA<br>Requested | PDA<br>Scheduled | PDA<br>Complete | PDA<br>Requested        | PDA<br>Scheduled | PDA<br>Complete |
| 1         | Archer County         | 04/30/2025               |                                        |                   | 04/30/2025                          |                   | 04/30/2025            |                       |                  |                  |                 |                         |                  |                 |
| 1         | City of Seymour       | 04/29/2025               |                                        |                   | 05/05/2025 05/08/2025               |                   |                       |                       |                  |                  |                 |                         |                  |                 |
| 1         | Baylor County         | 04/29/2025               |                                        |                   | 05/02/2025                          |                   |                       |                       |                  |                  |                 |                         |                  |                 |
| 1         | Clay County           | 04/01/2025<br>04/30/2025 |                                        |                   | 04/30/2025 05/05/2025               |                   | 04/30/2025 05/05/2025 |                       |                  |                  |                 |                         |                  |                 |
| 1         | Foard County          | 04/23/2025               |                                        |                   | 05/12/2025                          |                   |                       |                       |                  |                  |                 |                         |                  |                 |
| 1         | Hall County           | 04/23/2025               | 05/12/2025<br>05/16/2025<br>05/16/2025 |                   | 05/09/2025                          |                   | 05/09/2025            |                       |                  |                  |                 |                         |                  |                 |
| 1         | Jack County           | 04/18/2025               |                                        |                   | 04/23/2025                          |                   | 04/23//2025           |                       |                  |                  |                 |                         |                  |                 |
| 1         | City of Alice         | 05/08/2025               |                                        |                   | 05/09/2025 05/16/2025<br>05/21/2025 | 05/21/2025        |                       |                       |                  |                  |                 |                         |                  |                 |
| 1         | Jim Wells County      | 05/08/2025               | 05/10/2025                             |                   | 05/09/2025 05/15/2025               |                   |                       |                       |                  |                  |                 |                         |                  |                 |
| 1         | Leon County           | 05/06/2025               |                                        |                   | 05/06/2025                          |                   |                       |                       |                  |                  |                 |                         |                  |                 |
| 1         | Leon County           | 05/06/2025               |                                        | 05/05/2025        | 05/06/2025                          |                   |                       |                       |                  |                  |                 |                         |                  |                 |
| 1         | Montague County       | 04/19/2025<br>04/20/2025 |                                        |                   | 04/22/2025 04/28/2025               |                   |                       |                       |                  |                  |                 |                         |                  |                 |
| 1         | City of Canyon        | 04/23/2025               |                                        |                   | 04/25/2025                          |                   |                       |                       |                  |                  |                 |                         |                  |                 |
| 1         | Robertson County      | 04/23/2025               |                                        |                   | 05/07/2025                          |                   |                       |                       |                  |                  |                 |                         |                  |                 |
| 1         | City of Electra       | 04/30/2025               |                                        |                   | 04/30/2025                          |                   | 04/30/2025            |                       |                  |                  |                 |                         |                  |                 |
| 1         | City of Wichita Falls | 04/23/2025               |                                        |                   | 04/30/2025                          |                   | 05/01/2025            |                       |                  |                  |                 |                         |                  |                 |
| 1         | Wichita County        | 04/30/2025               |                                        |                   | 04/30/2025                          |                   |                       |                       |                  |                  |                 |                         |                  |                 |
| 1         | Young County          | 04/18/2025               |                                        |                   | 04/24/2025                          |                   |                       |                       |                  |                  |                 |                         |                  |                 |
|           |                       |                          |                                        |                   |                                     |                   |                       |                       |                  |                  |                 |                         |                  |                 |