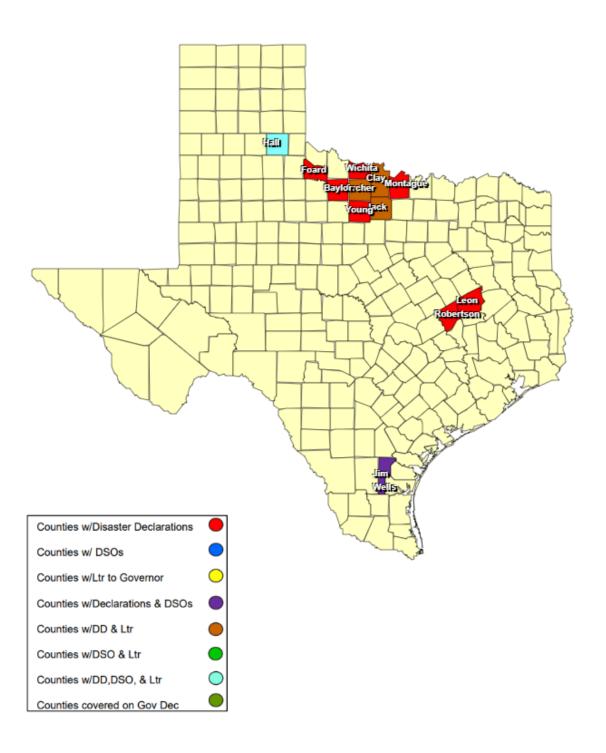

## **RECOVERY SUMMARY**

| Total     |                       | Date(s)                  |                                        | Date Governor     | Date Disaster                       | Data Aslansauladus                    | Date Letter to the    | A almanda dua I attana                       | Individu         | ıal Assistance   | Dates           | Public           | Public Assistance Dates |                 |  |
|-----------|-----------------------|--------------------------|----------------------------------------|-------------------|-------------------------------------|---------------------------------------|-----------------------|----------------------------------------------|------------------|------------------|-----------------|------------------|-------------------------|-----------------|--|
| JDX<br>17 | County / City         |                          | Date DSO Received                      | Disaster Declared | Declarations Issued /<br>Rec'd      | Date Acknowledge<br>Letters (DD) Sent | Governor Received     | Acknowledge Letters<br>(Governor Rec'd) Sent | PDA<br>Requested | PDA<br>Scheduled | PDA<br>Complete | PDA<br>Requested | PDA<br>Scheduled        | PDA<br>Complete |  |
| 1         | Archer County         | 04/30/2025               |                                        |                   | 04/30/2025                          |                                       | 04/30/2025            |                                              |                  |                  |                 |                  |                         |                 |  |
| 1         | City of Seymour       | 04/29/2025               |                                        |                   | 05/05/2025 05/08/2025               |                                       |                       |                                              |                  |                  |                 |                  |                         |                 |  |
| 1         | Baylor County         | 04/29/2025               |                                        |                   | 05/02/2025                          |                                       |                       |                                              |                  |                  |                 |                  |                         |                 |  |
| 1         | Clay County           | 04/01/2025<br>04/30/2025 |                                        |                   | 04/30/2025 05/05/2025               |                                       | 04/30/2025 05/05/2025 |                                              |                  |                  |                 |                  |                         |                 |  |
| 1         | Foard County          | 04/23/2025               |                                        |                   | 05/12/2025                          |                                       |                       |                                              |                  |                  |                 |                  |                         |                 |  |
| 1         | Hall County           | 04/23/2025               | 05/12/2025<br>05/16/2025<br>05/16/2025 |                   | 05/09/2025                          |                                       | 05/09/2025            |                                              |                  |                  |                 |                  |                         |                 |  |
| 1         | Jack County           | 04/18/2025               |                                        |                   | 04/23/2025                          |                                       | 04/23//2025           |                                              |                  |                  |                 |                  |                         |                 |  |
| 1         | City of Alice         | 05/08/2025               |                                        |                   | 05/09/2025 05/16/2025<br>05/21/2025 | 05/21/2025                            |                       |                                              |                  |                  |                 |                  |                         |                 |  |
| 1         | Jim Wells County      | 05/08/2025               | 05/10/2025                             |                   | 05/09/2025 05/15/2025               |                                       |                       |                                              |                  |                  |                 |                  |                         |                 |  |
| 1         | Leon County           | 05/06/2025               |                                        |                   | 05/06/2025                          |                                       |                       |                                              |                  |                  |                 |                  |                         |                 |  |
| 1         | Montague County       | 04/19/2025<br>04/20/2025 |                                        |                   | 04/22/2025 04/28/2025               |                                       |                       |                                              |                  |                  |                 |                  |                         |                 |  |
| 1         | City of Canyon        | 04/23/2025               |                                        |                   | 04/25/2025                          |                                       |                       |                                              |                  |                  |                 |                  |                         |                 |  |
| 1         | Robertson County      | 04/23/2025               |                                        |                   | 05/07/2025                          |                                       |                       |                                              |                  |                  |                 |                  |                         |                 |  |
| 1         | City of Electra       | 04/30/2025               |                                        |                   | 04/30/2025                          |                                       | 04/30/2025            |                                              |                  |                  |                 |                  |                         |                 |  |
| 1         | City of Wichita Falls | 04/23/2025               |                                        |                   | 04/30/2025                          |                                       | 05/01/2025            |                                              |                  |                  |                 |                  |                         |                 |  |
| 1         | Wichita County        | 04/30/2025               |                                        |                   | 04/30/2025                          |                                       |                       |                                              |                  |                  |                 |                  |                         |                 |  |
| 1         | Young County          | 04/18/2025               |                                        |                   | 04/24/2025                          |                                       |                       |                                              |                  |                  |                 |                  |                         |                 |  |