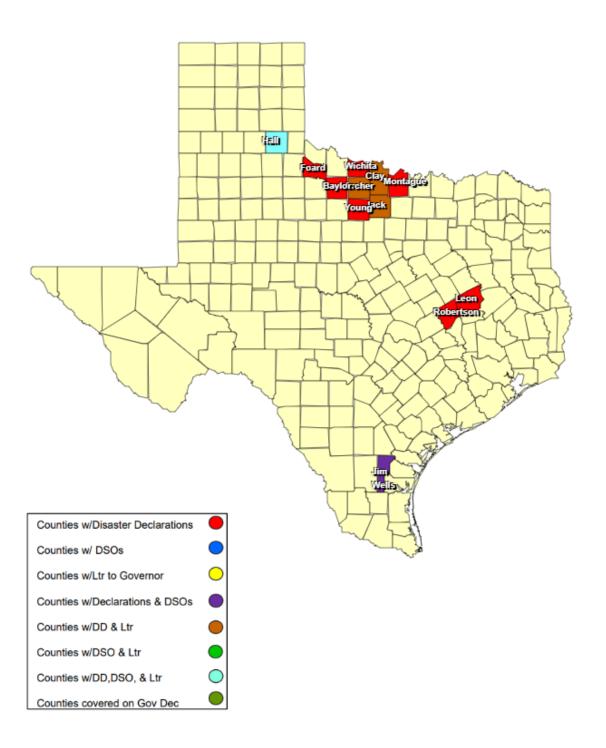

## **RECOVERY SUMMARY**

| Total     |                       | Date(s)                  |                                        | Date Governor     | Date Disaster                       | Date Acknowledge  | Date Letter to the    | A almandada a Lattana                        | Individu         | ıal Assistance   | Dates           | Public           | Public Assistance Dates |                 |  |
|-----------|-----------------------|--------------------------|----------------------------------------|-------------------|-------------------------------------|-------------------|-----------------------|----------------------------------------------|------------------|------------------|-----------------|------------------|-------------------------|-----------------|--|
| JDX<br>17 | County / City         | Incident<br>Period       | Date DSO Received                      | Disaster Declared | Declarations Issued /<br>Rec'd      | Letters (DD) Sent | Governor Received     | Acknowledge Letters<br>(Governor Rec'd) Sent | PDA<br>Requested | PDA<br>Scheduled | PDA<br>Complete | PDA<br>Requested | PDA<br>Scheduled        | PDA<br>Complete |  |
| 1         | Archer County         | 04/30/2025               |                                        |                   | 04/30/2025                          |                   | 04/30/2025            |                                              |                  |                  |                 |                  |                         |                 |  |
| 1         | City of Seymour       | 04/29/2025               |                                        |                   | 05/05/2025 05/08/2025               |                   |                       |                                              |                  |                  |                 |                  |                         |                 |  |
| 1         | Baylor County         | 04/29/2025               |                                        |                   | 05/02/2025                          |                   |                       |                                              |                  |                  |                 |                  |                         |                 |  |
| 1         | Clay County           | 04/01/2025<br>04/30/2025 |                                        |                   | 04/30/2025 05/05/2025               |                   | 04/30/2025 05/05/2025 |                                              |                  |                  |                 |                  |                         |                 |  |
| 1         | Foard County          | 04/23/2025               |                                        |                   | 05/12/2025                          |                   |                       |                                              |                  |                  |                 |                  |                         |                 |  |
| 1         | Hall County           | 04/23/2025               | 05/12/2025<br>05/16/2025<br>05/16/2025 |                   | 05/09/2025                          |                   | 05/09/2025            |                                              |                  |                  |                 |                  |                         |                 |  |
| 1         | Jack County           | 04/18/2025               |                                        |                   | 04/23/2025                          |                   | 04/23//2025           |                                              |                  |                  |                 |                  |                         |                 |  |
| 1         | City of Alice         | 05/08/2025               |                                        |                   | 05/09/2025 05/16/2025<br>05/21/2025 | 05/21/2025        |                       |                                              |                  |                  |                 |                  |                         |                 |  |
| 1         | Jim Wells County      | 05/08/2025               | 05/10/2025                             |                   | 05/09/2025 05/15/2025               |                   |                       |                                              |                  |                  |                 |                  |                         |                 |  |
| 1         | Leon County           | 05/06/2025               |                                        |                   | 05/06/2025                          |                   |                       |                                              |                  |                  |                 |                  |                         |                 |  |
| 1         | Montague County       | 04/19/2025<br>04/20/2025 |                                        |                   | 04/22/2025 04/28/2025               |                   |                       |                                              |                  |                  |                 |                  |                         |                 |  |
| 1         | City of Canyon        | 04/23/2025               |                                        |                   | 04/25/2025                          |                   |                       |                                              |                  |                  |                 |                  |                         |                 |  |
| 1         | Robertson County      | 04/23/2025               |                                        |                   | 05/07/2025                          |                   |                       |                                              |                  |                  |                 |                  |                         |                 |  |
| 1         | City of Electra       | 04/30/2025               |                                        |                   | 04/30/2025                          |                   | 04/30/2025            |                                              |                  |                  |                 |                  |                         |                 |  |
| 1         | City of Wichita Falls | 04/23/2025               |                                        |                   | 04/30/2025                          |                   | 05/01/2025            |                                              |                  |                  |                 |                  |                         |                 |  |
| 1         | Wichita County        | 04/30/2025               |                                        |                   | 04/30/2025                          |                   |                       |                                              |                  |                  |                 |                  |                         |                 |  |
| 1         | Young County          | 04/18/2025               |                                        |                   | 04/24/2025                          |                   |                       |                                              |                  |                  |                 |                  |                         |                 |  |