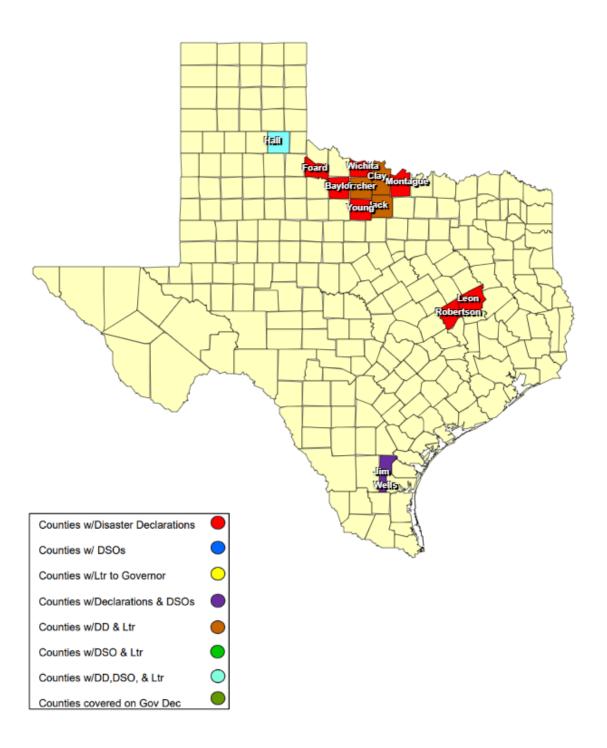

## **RECOVERY SUMMARY**

| Total     |                       | Date(s)                  |                                        | Date Governor     | Date Disaster                       | Data Aalmandadaa                      | Date Letter to the    | A almanda da a Lattana                       | Individu         | ıal Assistance   | Dates           | Public           | olic Assistance Dates |                 |  |
|-----------|-----------------------|--------------------------|----------------------------------------|-------------------|-------------------------------------|---------------------------------------|-----------------------|----------------------------------------------|------------------|------------------|-----------------|------------------|-----------------------|-----------------|--|
| JDX<br>17 | County / City         |                          | Date DSO Received                      | Disaster Declared | Declarations Issued /<br>Rec'd      | Date Acknowledge<br>Letters (DD) Sent | Governor Received     | Acknowledge Letters<br>(Governor Rec'd) Sent | PDA<br>Requested | PDA<br>Scheduled | PDA<br>Complete | PDA<br>Requested | PDA<br>Scheduled      | PDA<br>Complete |  |
| 1         | Archer County         | 04/30/2025               |                                        |                   | 04/30/2025                          |                                       | 04/30/2025            |                                              |                  |                  |                 |                  |                       |                 |  |
| 1         | City of Seymour       | 04/29/2025               |                                        |                   | 05/05/2025 05/08/2025               |                                       |                       |                                              |                  |                  |                 |                  |                       |                 |  |
| 1         | Baylor County         | 04/29/2025               |                                        |                   | 05/02/2025                          |                                       |                       |                                              |                  |                  |                 |                  |                       |                 |  |
| 1         | Clay County           | 04/01/2025<br>04/30/2025 |                                        |                   | 04/30/2025 05/05/2025               |                                       | 04/30/2025 05/05/2025 |                                              |                  |                  |                 |                  |                       |                 |  |
| 1         | Foard County          | 04/23/2025               |                                        |                   | 05/12/2025                          |                                       |                       |                                              |                  |                  |                 |                  |                       |                 |  |
| 1         | Hall County           | 04/23/2025               | 05/12/2025<br>05/16/2025<br>05/16/2025 |                   | 05/09/2025                          |                                       | 05/09/2025            |                                              |                  |                  |                 |                  |                       |                 |  |
| 1         | Jack County           | 04/18/2025               |                                        |                   | 04/23/2025                          |                                       | 04/23//2025           |                                              |                  |                  |                 |                  |                       |                 |  |
| 1         | City of Alice         | 05/08/2025               |                                        |                   | 05/09/2025 05/16/2025<br>05/21/2025 | 05/21/2025                            |                       |                                              |                  |                  |                 |                  |                       |                 |  |
| 1         | Jim Wells County      | 05/08/2025               | 05/10/2025                             |                   | 05/09/2025 05/15/2025               |                                       |                       |                                              |                  |                  |                 |                  |                       |                 |  |
| 1         | Leon County           | 05/06/2025               |                                        |                   | 05/06/2025                          |                                       |                       |                                              |                  |                  |                 |                  |                       |                 |  |
| 1         | Montague County       | 04/19/2025<br>04/20/2025 |                                        |                   | 04/22/2025 04/28/2025               |                                       |                       |                                              |                  |                  |                 |                  |                       |                 |  |
| 1         | City of Canyon        | 04/23/2025               |                                        |                   | 04/25/2025                          |                                       |                       |                                              |                  |                  |                 |                  |                       |                 |  |
| 1         | Robertson County      | 04/23/2025               |                                        |                   | 05/07/2025                          |                                       |                       |                                              |                  |                  |                 |                  |                       |                 |  |
| 1         | City of Electra       | 04/30/2025               |                                        |                   | 04/30/2025                          |                                       | 04/30/2025            |                                              |                  |                  |                 |                  |                       |                 |  |
| 1         | City of Wichita Falls | 04/23/2025               |                                        |                   | 04/30/2025                          |                                       | 05/01/2025            |                                              |                  |                  |                 |                  |                       |                 |  |
| 1         | Wichita County        | 04/30/2025               |                                        |                   | 04/30/2025                          |                                       |                       |                                              |                  |                  |                 |                  |                       |                 |  |
| 1         | Young County          | 04/18/2025               |                                        |                   | 04/24/2025                          |                                       |                       |                                              |                  |                  |                 |                  |                       |                 |  |