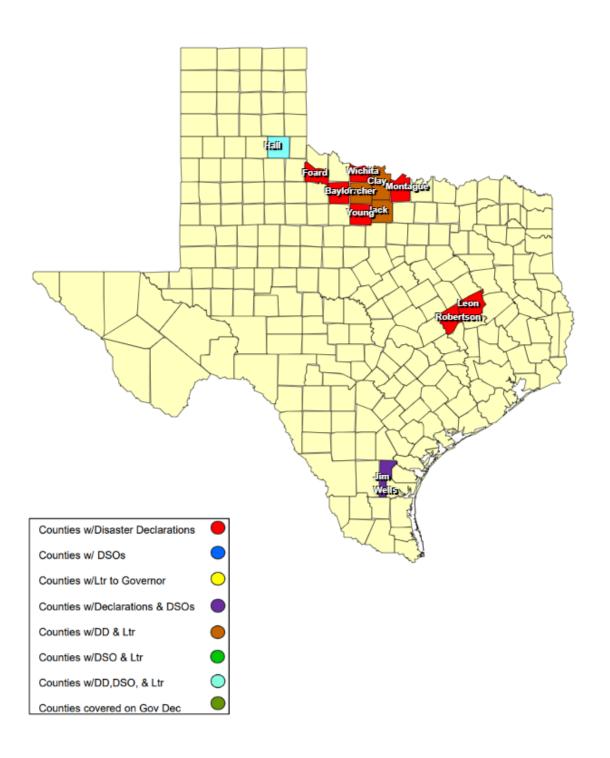

## **RECOVERY SUMMARY**

|           | NEGOVERY COMMANY      |                                  |                                        |                   |                                     |                   |                       |                       |                  |                  |                 |                         |                  |                 |  |
|-----------|-----------------------|----------------------------------|----------------------------------------|-------------------|-------------------------------------|-------------------|-----------------------|-----------------------|------------------|------------------|-----------------|-------------------------|------------------|-----------------|--|
| Total     |                       | Date(s)                          |                                        | Date Governor     | Date Disaster                       | Date Acknowledge  | Date Letter to the    | Acknowledge Letters   | Individu         | al Assistance    | Dates           | Public Assistance Dates |                  |                 |  |
| JDX<br>17 | County / City         | Incident Date DSO Rece<br>Period |                                        | Disaster Declared | Declarations Issued /<br>Rec'd      | Letters (DD) Sent | Governor Received     | (Governor Rec'd) Sent | PDA<br>Requested | PDA<br>Scheduled | PDA<br>Complete | PDA<br>Requested        | PDA<br>Scheduled | PDA<br>Complete |  |
| 1         | Archer County         | 04/30/2025                       |                                        |                   | 04/30/2025                          |                   | 04/30/2025            |                       |                  |                  |                 |                         |                  |                 |  |
| 1         | City of Seymour       | 04/29/2025                       |                                        |                   | 05/05/2025 05/08/2025               |                   |                       |                       |                  |                  |                 |                         |                  |                 |  |
| 1         | Baylor County         | 04/29/2025                       |                                        |                   | 05/02/2025                          |                   |                       |                       |                  |                  |                 |                         |                  |                 |  |
| 1         | Clay County           | 04/01/2025<br>04/30/2025         |                                        |                   | 04/30/2025 05/05/2025               |                   | 04/30/2025 05/05/2025 |                       |                  |                  |                 |                         |                  |                 |  |
| 1         | Foard County          | 04/23/2025                       |                                        |                   | 05/12/2025                          |                   |                       |                       |                  |                  |                 |                         |                  |                 |  |
| 1         | Hall County           | 04/23/2025                       | 05/12/2025<br>05/16/2025<br>05/16/2025 |                   | 05/09/2025                          |                   | 05/09/2025            |                       |                  |                  |                 |                         |                  |                 |  |
| 1         | Jack County           | 04/18/2025                       |                                        |                   | 04/23/2025                          |                   | 04/23//2025           |                       |                  |                  |                 |                         |                  |                 |  |
| 1         | City of Alice         | 05/08/2025                       |                                        |                   | 05/09/2025 05/16/2025<br>05/21/2025 | 05/21/2025        |                       |                       |                  |                  |                 |                         |                  |                 |  |
| 1         | Jim Wells County      | 05/08/2025                       | 05/10/2025                             |                   | 05/09/2025 05/15/2025               |                   |                       |                       |                  |                  |                 |                         |                  |                 |  |
| 1         | Leon County           | 05/06/2025                       |                                        |                   | 05/06/2025                          |                   |                       |                       |                  |                  |                 |                         |                  |                 |  |
| 1         | Montague County       | 04/19/2025<br>04/20/2025         |                                        |                   | 04/22/2025 04/28/2025               |                   |                       |                       |                  |                  |                 |                         |                  |                 |  |
| 1         | City of Canyon        | 04/23/2025                       |                                        |                   | 04/25/2025                          |                   |                       |                       |                  |                  |                 |                         |                  |                 |  |
| 1         | Robertson County      | 04/23/2025                       |                                        |                   | 05/07/2025                          |                   |                       |                       |                  |                  |                 |                         |                  |                 |  |
| 1         | City of Electra       | 04/30/2025                       |                                        |                   | 04/30/2025                          |                   | 04/30/2025            |                       |                  |                  |                 |                         |                  |                 |  |
| 1         | City of Wichita Falls | 04/23/2025                       |                                        |                   | 04/30/2025                          |                   | 05/01/2025            |                       |                  |                  |                 |                         |                  |                 |  |
| 1         | Wichita County        | 04/30/2025                       |                                        |                   | 04/30/2025                          |                   |                       |                       |                  |                  |                 |                         |                  |                 |  |
| 1         | Young County          | 04/18/2025                       |                                        |                   | 04/24/2025                          |                   |                       |                       |                  |                  |                 |                         |                  |                 |  |