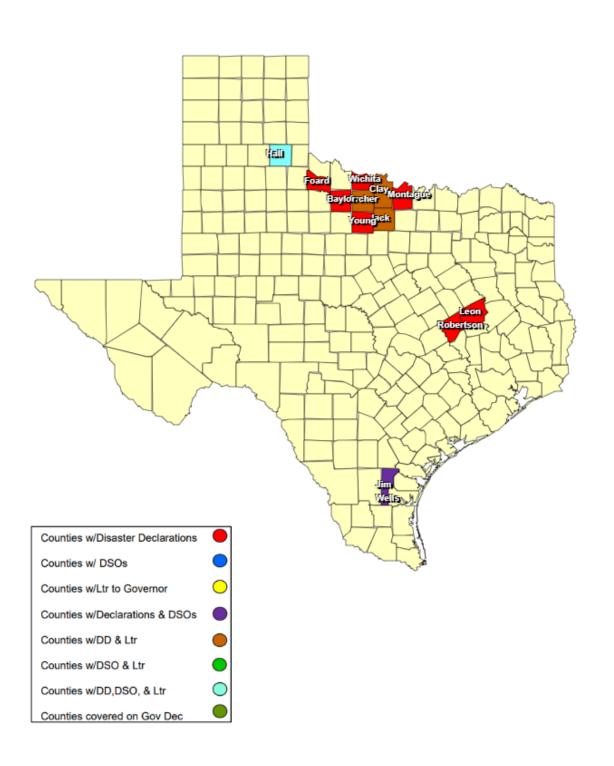

# 25-0020 23APR Severe Weather as of 06/02/2025

## **RECOVERY SUMMARY**

| Total     |                       | Date(s)                  |                                        | Date Governor     | Date Disaster                       | Date Acknowledge  | Date Letter to the    | Acknowledge Letters   | Individu         | ıal Assistance   | Dates           | Public Assistance Dates |                  |                 |  |
|-----------|-----------------------|--------------------------|----------------------------------------|-------------------|-------------------------------------|-------------------|-----------------------|-----------------------|------------------|------------------|-----------------|-------------------------|------------------|-----------------|--|
| JDX<br>17 | County / City         | Incident<br>Period       | Date DSO Received                      | Disaster Declared | Declarations Issued /<br>Rec'd      | Letters (DD) Sent | Governor Received     | (Governor Rec'd) Sent | PDA<br>Requested | PDA<br>Scheduled | PDA<br>Complete | PDA<br>Requested        | PDA<br>Scheduled | PDA<br>Complete |  |
| 1         | Archer County         | 04/30/2025               |                                        |                   | 04/30/2025                          |                   | 04/30/2025            |                       |                  |                  |                 |                         |                  |                 |  |
| 1         | City of Seymour       | 04/29/2025               |                                        |                   | 05/05/2025 05/08/2025               |                   |                       |                       |                  |                  |                 |                         |                  |                 |  |
| 1         | Baylor County         | 04/29/2025               |                                        |                   | 05/02/2025                          |                   |                       |                       |                  |                  |                 |                         |                  |                 |  |
| 1         | Clay County           | 04/01/2025<br>04/30/2025 |                                        |                   | 04/30/2025 05/05/2025               |                   | 04/30/2025 05/05/2025 |                       |                  |                  |                 |                         |                  |                 |  |
| 1         | Foard County          | 04/23/2025               |                                        |                   | 05/12/2025                          |                   |                       |                       |                  |                  |                 |                         |                  |                 |  |
| 1         | Hall County           | 04/23/2025               | 05/12/2025<br>05/16/2025<br>05/16/2025 |                   | 05/09/2025                          |                   | 05/09/2025            |                       |                  |                  |                 |                         |                  |                 |  |
| 1         | Jack County           | 04/18/2025               |                                        |                   | 04/23/2025                          |                   | 04/23//2025           |                       |                  |                  |                 |                         |                  |                 |  |
| 1         | City of Alice         | 05/08/2025               |                                        |                   | 05/09/2025 05/16/2025<br>05/21/2025 |                   |                       |                       |                  |                  |                 |                         |                  |                 |  |
| 1         | Jim Wells County      | 05/08/2025               | 05/10/2025                             |                   | 05/09/2025 05/15/2025               |                   |                       |                       |                  |                  |                 |                         |                  |                 |  |
| 1         | Leon County           | 05/06/2025               |                                        |                   | 05/06/2025                          |                   |                       |                       |                  |                  |                 |                         |                  |                 |  |
| 1         | Montague County       | 04/19/2025<br>04/20/2025 |                                        |                   | 04/22/2025 04/28/2025               |                   |                       |                       |                  |                  |                 |                         |                  |                 |  |
| 1         | City of Canyon        | 04/23/2025               |                                        |                   | 04/25/2025                          |                   |                       |                       |                  |                  |                 |                         |                  |                 |  |
| 1         | Robertson County      | 04/23/2025               |                                        |                   | 05/07/2025                          |                   |                       |                       |                  |                  |                 |                         |                  |                 |  |
| 1         | City of Electra       | 04/30/2025               |                                        |                   | 04/30/2025                          |                   | 04/30/2025            |                       |                  |                  |                 |                         |                  |                 |  |
| 1         | City of Wichita Falls | 04/23/2025               |                                        |                   | 04/30/2025                          |                   | 05/01/2025            |                       |                  |                  |                 |                         |                  |                 |  |
| 1         | Wichita County        | 04/30/2025               |                                        |                   | 04/30/2025                          |                   |                       |                       |                  |                  |                 |                         |                  |                 |  |
| 1         | Young County          | 04/18/2025               |                                        |                   | 04/24/2025                          |                   |                       |                       |                  |                  |                 |                         |                  |                 |  |