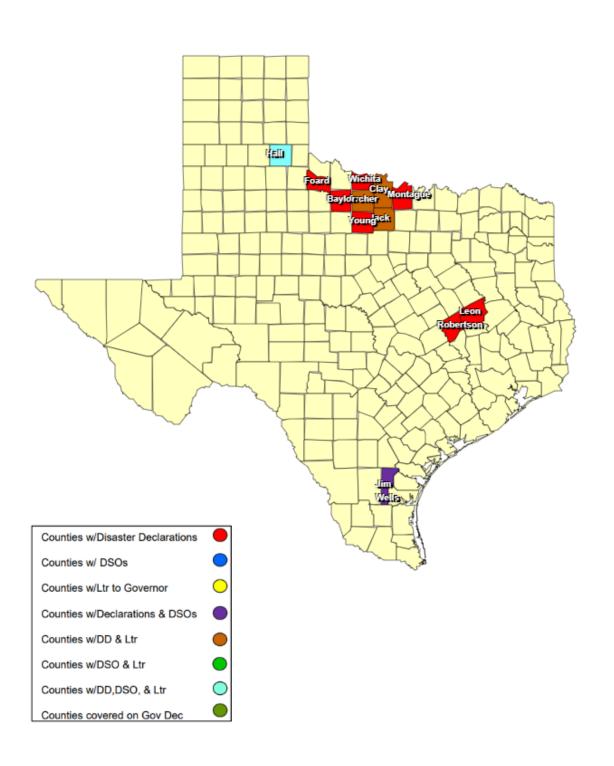

## **RECOVERY SUMMARY**

| Total     | County / City         | Date(s)                  | Date DSO                               | Date Governor        | Date Disaster                       | Data Aakmaydadaa                      | Date Letter to the<br>Governor Received | A almanda dua Lattana                        | Individu         | al Assistance    | Dates           | Public Assistance Dates |                  |                 |
|-----------|-----------------------|--------------------------|----------------------------------------|----------------------|-------------------------------------|---------------------------------------|-----------------------------------------|----------------------------------------------|------------------|------------------|-----------------|-------------------------|------------------|-----------------|
| JDX<br>17 |                       | Incident<br>Period       | Received                               | Disaster<br>Declared | Declarations Issued /<br>Rec'd      | Date Acknowledge<br>Letters (DD) Sent |                                         | Acknowledge Letters<br>(Governor Rec'd) Sent | PDA<br>Requested | PDA<br>Scheduled | PDA<br>Complete | PDA<br>Requested        | PDA<br>Scheduled | PDA<br>Complete |
| 1         | Archer County         | 04/30/2025               |                                        |                      | 04/30/2025                          |                                       | 04/30/2025                              |                                              |                  |                  |                 |                         |                  |                 |
| 1         | City of Seymour       | 04/29/2025               |                                        |                      | 05/05/2025 05/08/2025               |                                       |                                         |                                              |                  |                  |                 |                         |                  |                 |
| 1         | Baylor County         | 04/29/2025               |                                        |                      | 05/02/2025                          |                                       |                                         |                                              |                  |                  |                 |                         |                  |                 |
| 1         | Clay County           | 04/01/2025<br>04/30/2025 |                                        |                      | 04/30/2025 05/05/2025               |                                       | 04/30/2025<br>05/05/2025                |                                              |                  |                  |                 |                         |                  |                 |
| 1         | Foard County          | 04/23/2025               |                                        |                      | 05/12/2025                          |                                       |                                         |                                              |                  |                  |                 |                         |                  |                 |
| 1         | Hall County           | 04/23/2025               | 05/12/2025<br>05/16/2025<br>05/16/2025 |                      | 05/09/2025                          |                                       | 05/09/2025                              |                                              |                  |                  |                 |                         |                  |                 |
| 1         | Jack County           | 04/18/2025               |                                        |                      | 04/23/2025                          |                                       | 04/23//2025                             |                                              |                  |                  |                 |                         |                  |                 |
| 1         | City of Alice         | 05/08/2025               |                                        |                      | 05/09/2025 05/16/2025<br>05/21/2025 |                                       |                                         |                                              |                  |                  |                 |                         |                  |                 |
| 1         | Jim Wells County      | 05/08/2025               | 05/10/2025                             |                      | 05/09/2025 05/15/2025               |                                       |                                         |                                              |                  |                  |                 |                         |                  |                 |
| 1         | Leon County           | 05/06/2025               |                                        |                      | 05/06/2025                          |                                       |                                         |                                              |                  |                  |                 |                         |                  |                 |
| 1         | Montague County       | 04/19/2025<br>04/20/2025 |                                        |                      | 04/22/2025 04/28/2025               |                                       |                                         |                                              |                  |                  |                 |                         |                  |                 |
| 1         | City of Canyon        | 04/23/2025               |                                        |                      | 04/25/2025                          |                                       |                                         |                                              |                  |                  |                 |                         |                  |                 |
| 1         | Robertson County      | 04/23/2025               |                                        |                      | 05/07/2025                          |                                       |                                         |                                              |                  |                  |                 |                         |                  |                 |
| 1         | City of Electra       | 04/30/2025               |                                        |                      | 04/30/2025                          |                                       | 04/30/2025                              |                                              |                  |                  |                 |                         |                  |                 |
| 1         | City of Wichita Falls | 04/23/2025               |                                        |                      | 04/30/2025                          |                                       | 05/01/2025                              |                                              |                  |                  |                 |                         |                  |                 |
| 1         | Wichita County        | 04/30/2025               |                                        |                      | 04/30/2025                          |                                       |                                         |                                              |                  |                  |                 |                         |                  |                 |
| 1         | Young County          | 04/18/2025               |                                        |                      | 04/24/2025                          |                                       |                                         |                                              |                  |                  |                 |                         |                  |                 |