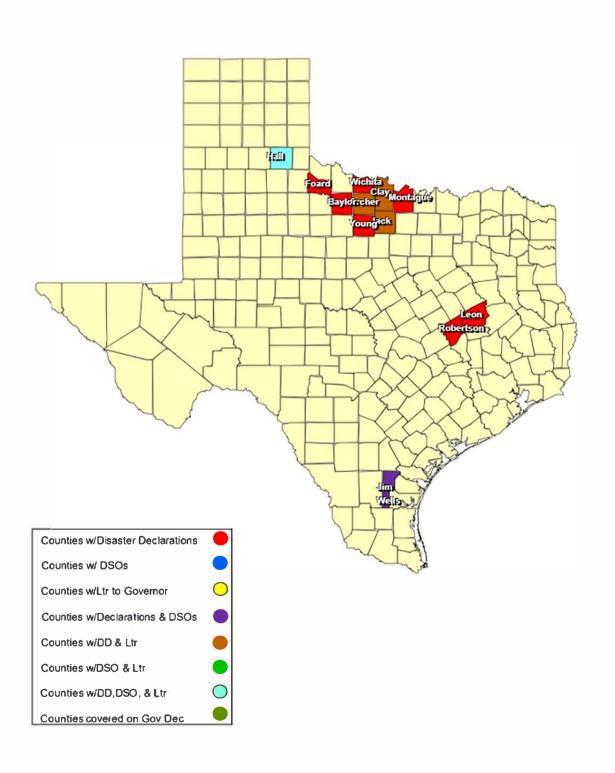

## 25-0020 23APR Severe Weather as of 06/04/2025

## **RECOVERY SUMMARY**

| Total     |                       | Date(s)                  | Data DSO                               | Date Governor        | Date Disaster<br>Declarations Issued /<br>Rec'd | Data Aakmaydadaa                      | Date Letter to the<br>Governor Received | A almanda de a Lattara                       | Individu         | ıal Assistance   | e Dates         | Public Assistance Dates |                  |                 |  |
|-----------|-----------------------|--------------------------|----------------------------------------|----------------------|-------------------------------------------------|---------------------------------------|-----------------------------------------|----------------------------------------------|------------------|------------------|-----------------|-------------------------|------------------|-----------------|--|
| JDX<br>17 | County / City         | Incident<br>Period       | Received                               | Disaster<br>Declared |                                                 | Date Acknowledge<br>Letters (DD) Sent |                                         | Acknowledge Letters<br>(Governor Rec'd) Sent | PDA<br>Requested | PDA<br>Scheduled | PDA<br>Complete | PDA<br>Requested        | PDA<br>Scheduled | PDA<br>Complete |  |
| 1         | Archer County         | 04/30/2025               |                                        |                      | 04/30/2025                                      |                                       | 04/30/2025                              |                                              |                  |                  |                 |                         |                  |                 |  |
| 1         | City of Seymour       | 04/29/2025               |                                        |                      | 05/05/2025 05/08/2025                           |                                       |                                         |                                              |                  |                  |                 |                         |                  |                 |  |
| 1         | Baylor County         | 04/29/2025               |                                        |                      | 05/02/2025                                      |                                       |                                         |                                              |                  |                  |                 |                         |                  |                 |  |
| 1         | Clay County           | 04/01/2025<br>04/30/2025 |                                        |                      | 04/30/2025 05/05/2025<br>06/03/2025             |                                       | 04/30/2025<br>05/05/2025<br>06/03/2025  |                                              |                  |                  |                 |                         |                  |                 |  |
| 1         | Foard County          | 04/23/2025               |                                        |                      | 05/12/2025                                      |                                       |                                         |                                              |                  |                  |                 |                         |                  |                 |  |
| 1         | Hall County           | 04/23/2025               | 05/12/2025<br>05/16/2025<br>05/16/2025 |                      | 05/09/2025                                      |                                       | 05/09/2025                              |                                              |                  |                  |                 |                         |                  |                 |  |
| 1         | Jack County           | 04/18/2025               |                                        |                      | 04/23/2025                                      |                                       | 04/23//2025                             |                                              |                  |                  |                 |                         |                  |                 |  |
| 1         | City of Alice         | 05/08/2025               |                                        |                      | 05/09/2025 05/16/2025<br>05/21/2025             |                                       |                                         |                                              |                  |                  |                 |                         |                  |                 |  |
| 1         | Jim Wells County      | 05/08/2025               | 05/10/2025                             |                      | 05/09/2025 05/15/2025                           |                                       |                                         |                                              |                  |                  |                 |                         |                  |                 |  |
| 1         | Leon County           | 05/06/2025               |                                        |                      | 05/06/2025                                      |                                       |                                         |                                              |                  |                  |                 |                         |                  |                 |  |
| 1         | Montague County       | 04/19/2025<br>04/20/2025 |                                        |                      | 04/22/2025 04/28/2025                           |                                       |                                         |                                              |                  |                  |                 |                         |                  |                 |  |
| 1         | City of Canyon        | 04/23/2025               |                                        |                      | 04/25/2025                                      |                                       |                                         |                                              |                  |                  |                 |                         |                  |                 |  |
| 1         | Robertson County      | 04/23/2025               |                                        |                      | 05/07/2025                                      |                                       |                                         |                                              |                  |                  |                 |                         |                  |                 |  |
| 1         | City of Electra       | 04/30/2025               |                                        |                      | 04/30/2025                                      |                                       | 04/30/2025                              |                                              |                  |                  |                 |                         |                  |                 |  |
| 1         | City of Wichita Falls | 04/23/2025               |                                        |                      | 04/30/2025                                      |                                       | 05/01/2025                              |                                              |                  |                  |                 |                         |                  |                 |  |
| 1         | Wichita County        | 04/30/2025               |                                        |                      | 04/30/2025                                      |                                       |                                         |                                              |                  |                  |                 |                         |                  |                 |  |
| 1         | Young County          | 04/18/2025               |                                        |                      | 04/24/2025                                      |                                       |                                         |                                              |                  |                  |                 |                         |                  |                 |  |